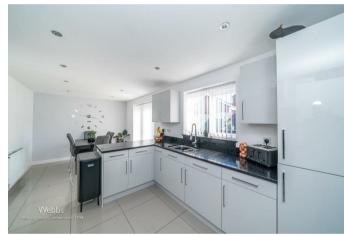

### OAK PORCH

THROUGH HALLWAY

LOUNGE 13'2" x 10'9" (4.03m x 3.28m )

**SITTING ROOM / STUDY** 10'9" x 9'10" (3.28m x 3.00m )

FAMILY KITCHEN DINER 20'3" x 9'6" (6.18m x 2.90m )

UTILITY ROOM 6'2" x 5'5" (1.88m x 1.66m )