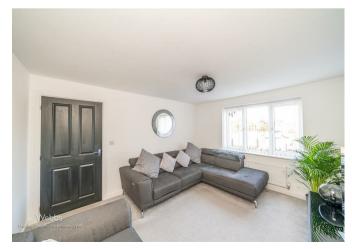

### OAK PORCH

THROUGH HALLWAY

LOUNGE 13'2" x 10'9" (4.03m x 3.28m )

**SITTING ROOM / STUDY** 10'9" x 9'10" (3.28m x 3.00m )

FAMILY KITCHEN DINER 20'3" x 9'6" (6.18m x 2.90m )

UTILITY ROOM 6'2" x 5'5" (1.88m x 1.66m )