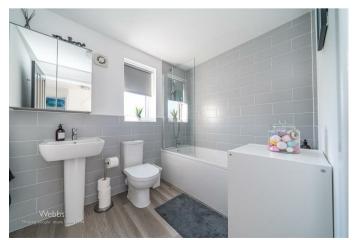

GUEST WC

LANDING

MASTER BEDROOM 12'8" x 11'5" (3.88m x 3.48m )

- SHOWHOME STANDARD THROUGHOUT
- FOUR BEDROOMS
- LOUNGE & SITTING ROOM
- UTILITY & GUEST WC
- GARAGE & DRIVEWAY

### ENSUITE SHOWER ROOM

BEDROOM TWO 12'8" x 11'6" (3.88m x 3.51m)

**BEDROOM THREE** 9'10" x 8'11" (3.00m x 2.74m)

BEDROOM FOUR 8'2" x 7'9" (2.51m x 2.37m )

**FAMILY BATHROOM** 8'2" x 6'5" (2.51m x 1.96m)

DETACHED GARAGE