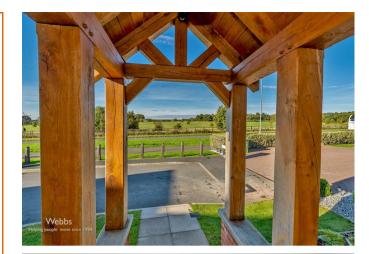

### OAK PORCH

THROUGH HALLWAY

LOUNGE 13'2" x 10'9" (4.03m x 3.28m )

**SITTING ROOM / STUDY** 10'9" x 9'10" (3.28m x 3.00m )

FAMILY KITCHEN DINER 20'3" x 9'6" (6.18m x 2.90m )

UTILITY ROOM 6'2" x 5'5" (1.88m x 1.66m )