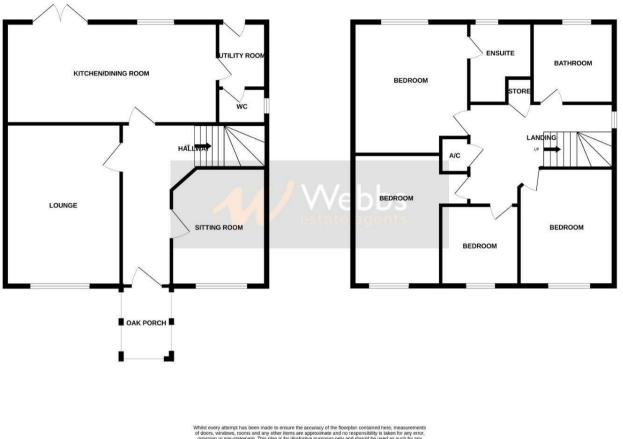

## **Rooms and Dimensions**

### OAK PORCH

THROUGH HALLWAY

LOUNGE 13'2" x 10'9" (4.03m x 3.28m )

**SITTING ROOM / STUDY** 10'9" x 9'10" (3.28m x 3.00m )

FAMILY KITCHEN DINER 20'3" x 9'6" (6.18m x 2.90m )

UTILITY ROOM 6'2" x 5'5" (1.88m x 1.66m )

GUEST WC

LANDING

MASTER BEDROOM 12'8" x 11'5" (3.88m x 3.48m )

- SHOWHOME STANDARD THROUGHOUT
- FOUR BEDROOMS
- LOUNGE & SITTING ROOM
- UTILITY & GUEST WC
- GARAGE & DRIVEWAY

### ENSUITE SHOWER ROOM

BEDROOM TWO 12'8" x 11'6" (3.88m x 3.51m)

**BEDROOM THREE** 9'10" x 8'11" (3.00m x 2.74m)

BEDROOM FOUR 8'2" x 7'9" (2.51m x 2.37m )

**FAMILY BATHROOM** 8'2" x 6'5" (2.51m x 1.96m)

DETACHED GARAGE

PRIVATE DRIVEWAY

LANDSCAPED GARDENS Identification checks - C

GROUND FLOOR

1ST FLOOR

White every stempt has been made to ensure the accuracy of the Booplin contained term, measurements of closes, whiteker, norms and any of the litents are propriorative and one incerposability is taken for any error, omission or mis-statement. This plan is for literataive purposes only and should be used as such by any prospective purchaser. The services, systems and appliances shown have not been tested and no guarantee as to their operability or efficiency can be given. Made with theropic 2020.