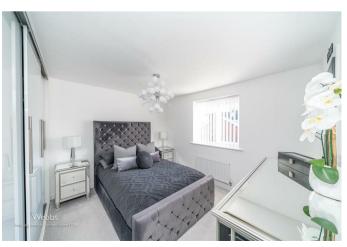

GUEST WC

LANDING

MASTER BEDROOM 12'8" x 11'5" (3.88m x 3.48m )

- SHOWHOME STANDARD THROUGHOUT
- FOUR BEDROOMS
- LOUNGE & SITTING ROOM
- UTILITY & GUEST WC
- GARAGE & DRIVEWAY