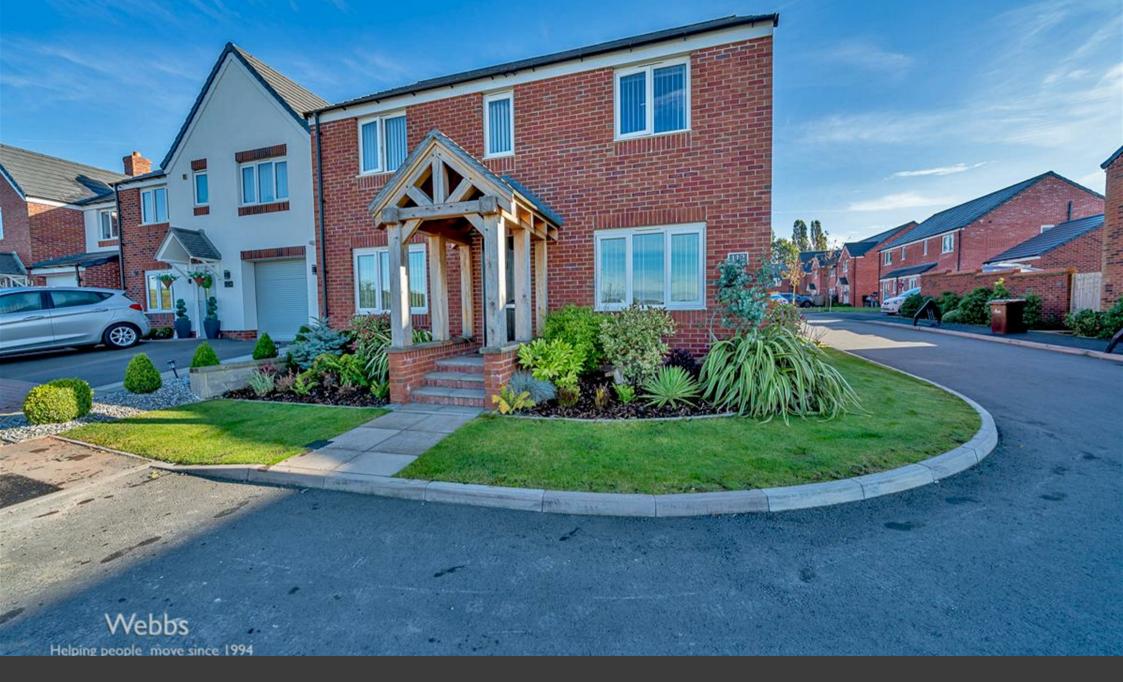

Webbs Estate Agents have pleasure in offering this VERY WELL PRESENTED double-fronted detached family home, occupying a fabulous corner position with open field views. Briefly

comprising: Oak Framed Canopy Porch, through hallway, spacious lounge, sitting room/study, modern kitchen diner/family room, utility and guest WC. On the first floor, the generous landing leads to four good sized bedrooms, a modern family bathroom with en suite to master. Externally there is a beautifully landscaped rear garden, a private driveway and a detached garage with an electric roller door, further landscaped gardens to the front and side elevation. INTERNAL VIEWING IS ABSOLUTELY PARAMOUNT

### OAK PORCH

THROUGH HALLWAY

LOUNGE 13'2" x 10'9" (4.03m x 3.28m )

**SITTING ROOM / STUDY** 10'9" x 9'10" (3.28m x 3.00m )

FAMILY KITCHEN DINER 20'3" x 9'6" (6.18m x 2.90m )

UTILITY ROOM 6'2" x 5'5" (1.88m x 1.66m )