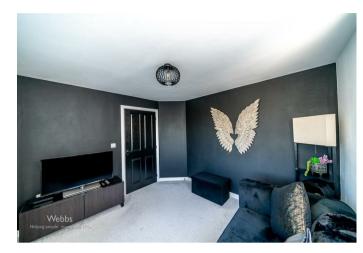

### OAK PORCH

THROUGH HALLWAY

LOUNGE 13'2" x 10'9" (4.03m x 3.28m )

**SITTING ROOM / STUDY** 10'9" x 9'10" (3.28m x 3.00m )

FAMILY KITCHEN DINER 20'3" x 9'6" (6.18m x 2.90m )

UTILITY ROOM 6'2" x 5'5" (1.88m x 1.66m )