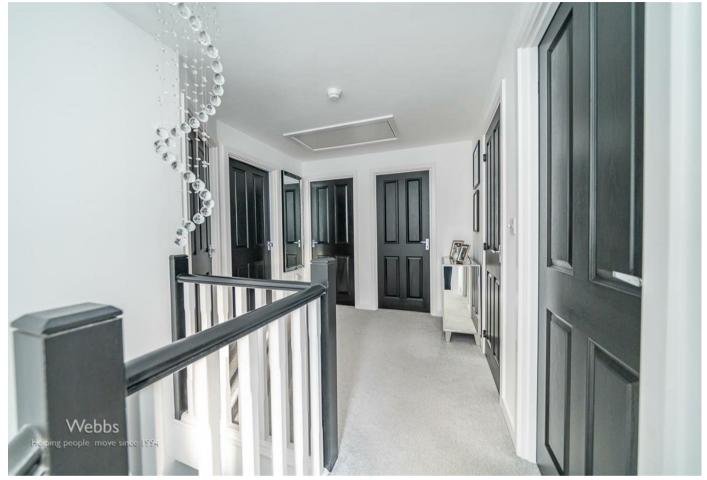

GUEST WC

LANDING

MASTER BEDROOM 12'8" x 11'5" (3.88m x 3.48m )

- SHOWHOME STANDARD THROUGHOUT
- FOUR BEDROOMS
- LOUNGE & SITTING ROOM
- UTILITY & GUEST WC
- GARAGE & DRIVEWAY