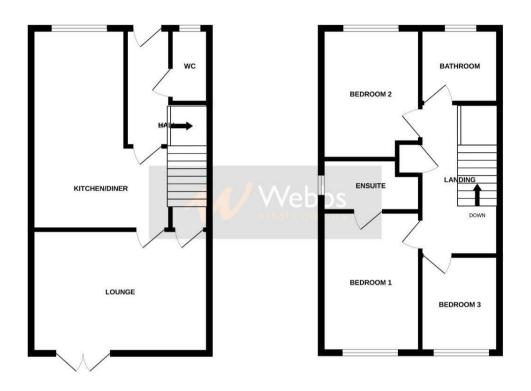

Family bathroom

7'3" x 5'6" (2.21m x 1.68m)

Private and enclosed landscaped rear garden

Two parkings bay to rear

Identification checks - C

GROUND FLOOR 1ST FLOOR

What every attempt has been made to ensure the accuracy of the floorplan contained here, measurements of coots, windows, norms and any other items are approximate and no reappositions as step every prospective purchaser. The services, systems and applicance shown have not been tested and no guarantee has to their operability or efficiency can be given.