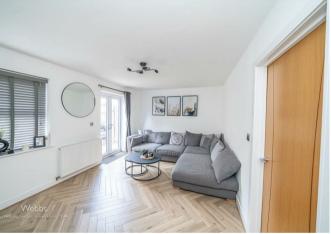

## **Rooms and Dimensions**

**Entrance hallway** 

**Guest WC** 

Open plan Kitchen dining room

17'8" x 12'11" max 8'3" min (5.40m x 3.96m max 2.53m min)

Living room

16'2" x 10'9" (4.94m x 3.30m)

First floor landing