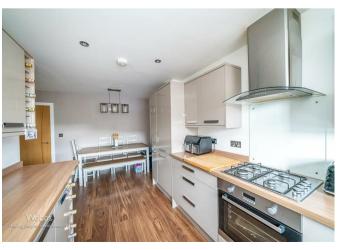

## **Rooms and Dimensions**

**Entrance hallway** 

**Guest WC** 

Open plan Kitchen dining room

17'8" x 12'11" max 8'3" min (5.40m x 3.96m max 2.53m min)

Living room

16'2" x 10'9" (4.94m x 3.30m)

First floor landing