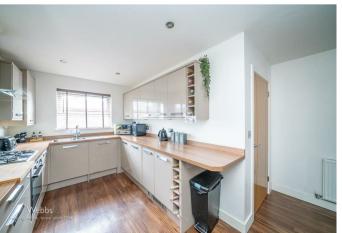

## **Rooms and Dimensions**

**Entrance hallway** 

**Guest WC** 

Open plan Kitchen dining room

17'8" x 12'11" max 8'3" min (5.40m x 3.96m max 2.53m min)

Living room

16'2" x 10'9" (4.94m x 3.30m)

First floor landing