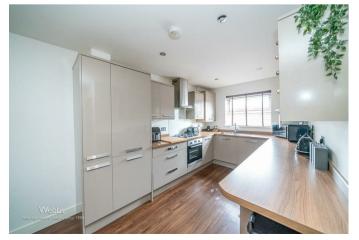

## **Rooms and Dimensions**

**Entrance hallway** 

**Guest WC** 

Open plan Kitchen dining room

17'8" x 12'11" max 8'3" min (5.40m x 3.96m max 2.53m min)

Living room

16'2" x 10'9" (4.94m x 3.30m)

First floor landing