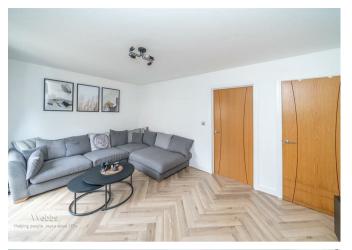

## **Rooms and Dimensions**

**Entrance hallway** 

**Guest WC** 

Open plan Kitchen dining room

17'8" x 12'11" max 8'3" min (5.40m x 3.96m max 2.53m min)

Living room

16'2" x 10'9" (4.94m x 3.30m)

First floor landing