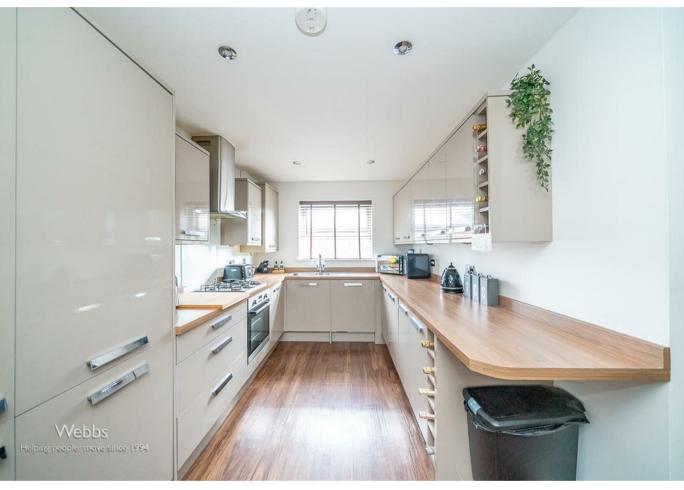

## **Rooms and Dimensions**

**Entrance hallway** 

**Guest WC** 

Open plan Kitchen dining room

17'8" x 12'11" max 8'3" min (5.40m x 3.96m max 2.53m min)

Living room

16'2" x 10'9" (4.94m x 3.30m)

First floor landing