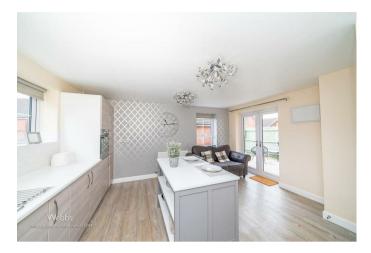

## **Rooms and Dimensions**

**ENTRANCE HALLWAY** 

LOUNGE

10'1 x 16'7 (3.07m x 5.05m)

**DINING ROOM** 

9'8 x 10'8 (2.95m x 3.25m)

MODERN KITCHEN/LIVING AREA

14'11 x 15'1 (4.55m x 4.60m)