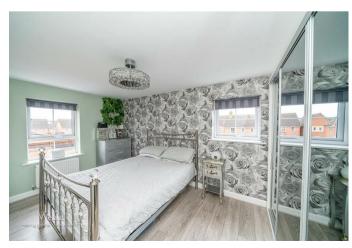

**GUEST WC** 

2'10 x 7'6 (0.86m x 2.29m)

LANDING

**BEDROOM ONE** 

13'3 x 10'0 (4.04m x 3.05m)

**EN-SUITE SHOWER ROOM** 

**BEDROOM TWO** 

12'9 x 8'9 (3.89m x 2.67m)