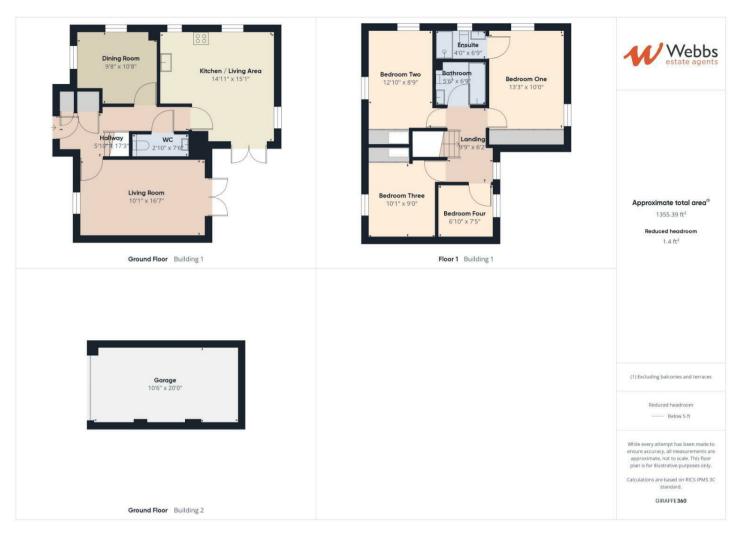

## **Rooms and Dimensions**

**ENTRANCE HALLWAY** 

LOUNGE

10'1 x 16'7 (3.07m x 5.05m)

**DINING ROOM** 

9'8 x 10'8 (2.95m x 3.25m)

MODERN KITCHEN/LIVING AREA

14'11 x 15'1 (4.55m x 4.60m)

**GUEST WC** 

2'10 x 7'6 (0.86m x 2.29m)

LANDING

**BEDROOM ONE** 

13'3 x 10'0 (4.04m x 3.05m)

**EN-SUITE SHOWER ROOM** 

**BEDROOM TWO** 

12'9 x 8'9 (3.89m x 2.67m)

**BEDROOM THREE** 

10'1 x 9'0 (3.07m x 2.74m)

**BEDROOM FOUR** 

6'10 x 7'5 (2.08m x 2.26m)

**FAMILY BATHROOM** 

5'6 x 6'9 (1.68m x 2.06m)

**DETACHED SINGLE GARAGE** 

10'6 x 20'0 (3.20m x 6.10m)