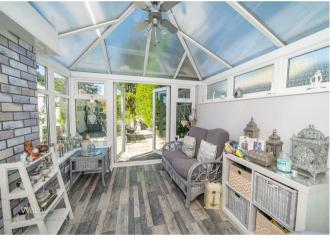

In brief consisting of entrance hallway, a large through lounge diner with patio door to the conservatory, a modern kitchen, side entrance.

To the first floor there are two large bedrooms, the family bathroom has both bath and shower, externally the property has a large rear garden with patio seating, a large storage shed and side access to the front block paved driveway providing ample parking for a number of vehicles.

## **Rooms and Dimensions**

**ENTRANCE HALLWAY** 

THROUGH LOUNGE DINER

23'8" x 11'5" (7.235 x 3.497)

**CONSERVATORY** 

11'0" x 9'6" (3.376 x 2.901)

**KITCHEN** 

15'2" x 7'0" (4.625 x 2.149)