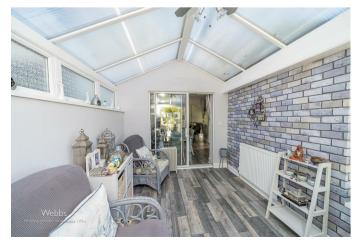

## **Rooms and Dimensions**

**ENTRANCE HALLWAY** 

THROUGH LOUNGE DINER

23'8" x 11'5" (7.235 x 3.497)

**CONSERVATORY** 

11'0" x 9'6" (3.376 x 2.901)

**KITCHEN** 

15'2" x 7'0" (4.625 x 2.149)