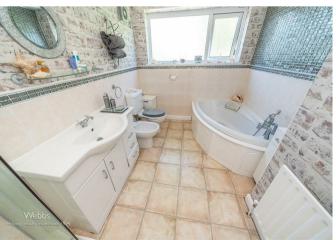

In brief consisting of entrance hallway, a large through lounge diner with patio door to the conservatory, a modern kitchen, side entrance.

To the first floor there are two large bedrooms, the family bathroom has both bath and shower, externally the property has a large rear garden with patio seating, a large storage shed and side access to the front block paved driveway providing ample parking for a number of vehicles.

SIDE ENTRANCE ROOM/GARDEN ROOM

13'1" x 2'10" (3.988 x 0.865)

LANDING

**BEDROOM ONE** 

18'2" x 10'0" (5.543 x 3.049)

**BEDROOM TWO** 

11'4" x 10'9" (3.457 x 3.291)

LARGE FAMILY BATHROOM