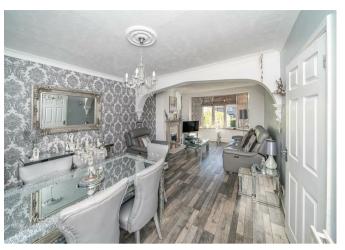

In brief consisting of entrance hallway, a large through lounge diner with patio door to the conservatory, a modern kitchen, side entrance.

To the first floor there are two large bedrooms, the family bathroom has both bath and shower, externally the property has a large rear garden with patio seating, a large storage shed and side access to the front block paved driveway providing ample parking for a number of vehicles.

## **Rooms and Dimensions**

**ENTRANCE HALLWAY** 

THROUGH LOUNGE DINER

23'8" x 11'5" (7.235 x 3.497)

**CONSERVATORY** 

11'0" x 9'6" (3.376 x 2.901)

**KITCHEN** 

15'2" x 7'0" (4.625 x 2.149)