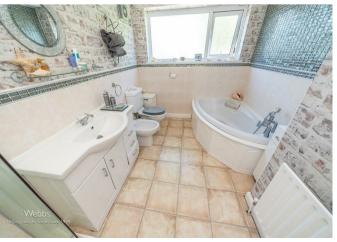

In brief consisting of entrance hallway, a large through lounge diner with patio door to the conservatory, a modern kitchen, side entrance.

To the first floor there are two large bedrooms, the family bathroom has both bath and shower, externally the property has a large rear garden with patio seating, a large storage shed and side access to the front block paved driveway providing ample parking for a number of vehicles.

SIDE ENTRANCE ROOM/GARDEN ROOM

13'1" x 2'10" (3.988 x 0.865)

**LANDING** 

**BEDROOM ONE** 

18'2" x 10'0" (5.543 x 3.049)

**BEDROOM TWO** 

11'4" x 10'9" (3.457 x 3.291)

LARGE FAMILY BATHROOM

12'7" x 7'1" (3.846 x 2.176)

**ENVIABLE SIZED GARDEN WITH PATIO** 

**SEATING AREA** 

LARGE BLOCK PAVED DRIVEWAY

Webbs Estate Agents - endeavour to maintain accurate depictions of properties in Virtual Tours, Floor Plans and descriptions, however, these are intended only as a guide and purchasers must satisfy themselves by personal inspection.