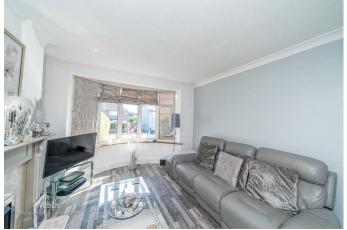

In brief consisting of entrance hallway, a large through lounge diner with patio door to the conservatory, a modern kitchen, side entrance.

To the first floor there are two large bedrooms, the family bathroom has both bath and shower, externally the property has a large rear garden with patio seating, a large storage shed and side access to the front block paved driveway providing ample parking for a number of vehicles.

## **Rooms and Dimensions**

**ENTRANCE HALLWAY** 

THROUGH LOUNGE DINER

23'8" x 11'5" (7.235 x 3.497)

**CONSERVATORY** 

11'0" x 9'6" (3.376 x 2.901)

**KITCHEN** 

15'2" x 7'0" (4.625 x 2.149)