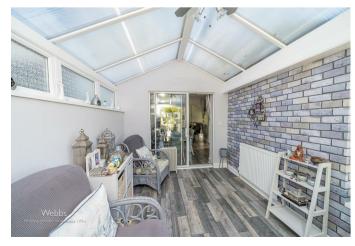

In brief consisting of entrance hallway, a large through lounge diner with patio door to the conservatory, a modern kitchen, side entrance.

To the first floor there are two large bedrooms, the family bathroom has both bath and shower, externally the property has a large rear garden with patio seating, a large storage shed and side access to the front block paved driveway providing ample parking for a number of vehicles.

## **Rooms and Dimensions**

**ENTRANCE HALLWAY** 

THROUGH LOUNGE DINER

23'8" x 11'5" (7.235 x 3.497)

**CONSERVATORY** 

11'0" x 9'6" (3.376 x 2.901)

**KITCHEN** 

15'2" x 7'0" (4.625 x 2.149)