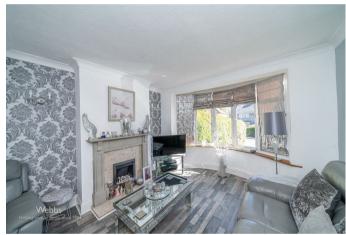

In brief consisting of entrance hallway, a large through lounge diner with patio door to the conservatory, a modern kitchen, side entrance.

To the first floor there are two large bedrooms, the family bathroom has both bath and shower, externally the property has a large rear garden with patio seating, a large storage shed and side access to the front block paved driveway providing ample parking for a number of vehicles.

## **Rooms and Dimensions**

**ENTRANCE HALLWAY** 

THROUGH LOUNGE DINER

23'8" x 11'5" (7.235 x 3.497)

**CONSERVATORY** 

11'0" x 9'6" (3.376 x 2.901)

**KITCHEN** 

15'2" x 7'0" (4.625 x 2.149)