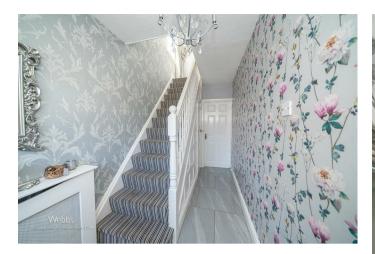

## **Rooms and Dimensions**

**ENTRANCE HALLWAY** 

THROUGH LOUNGE DINER

23'8" x 11'5" (7.235 x 3.497)

**CONSERVATORY** 

11'0" x 9'6" (3.376 x 2.901)

**KITCHEN** 

15'2" x 7'0" (4.625 x 2.149)