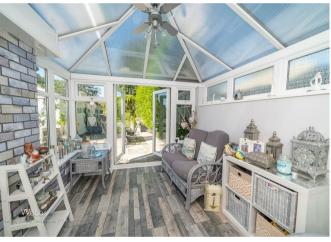

In brief consisting of entrance hallway, a large through lounge diner with patio door to the conservatory, a modern kitchen, side entrance.

To the first floor there are two large bedrooms, the family bathroom has both bath and shower, externally the property has a large rear garden with patio seating, a large storage shed and side access to the front block paved driveway providing ample parking for a number of vehicles.

## **Rooms and Dimensions**

**ENTRANCE HALLWAY** 

THROUGH LOUNGE DINER

23'8" x 11'5" (7.235 x 3.497)

**CONSERVATORY** 

11'0" x 9'6" (3.376 x 2.901)

**KITCHEN** 

15'2" x 7'0" (4.625 x 2.149)