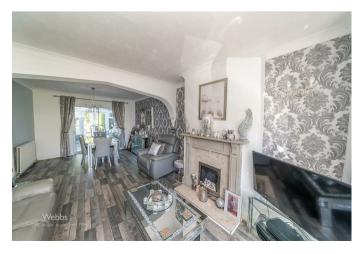

In brief consisting of entrance hallway, a large through lounge diner with patio door to the conservatory, a modern kitchen, side entrance.

To the first floor there are two large bedrooms, the family bathroom has both bath and shower, externally the property has a large rear garden with patio seating, a large storage shed and side access to the front block paved driveway providing ample parking for a number of vehicles.

## **Rooms and Dimensions**

**ENTRANCE HALLWAY** 

THROUGH LOUNGE DINER

23'8" x 11'5" (7.235 x 3.497)

**CONSERVATORY** 

11'0" x 9'6" (3.376 x 2.901)

**KITCHEN** 

15'2" x 7'0" (4.625 x 2.149)