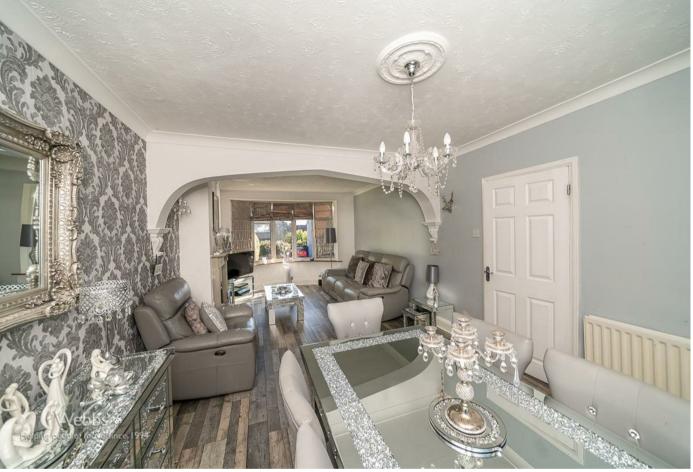

In brief consisting of entrance hallway, a large through lounge diner with patio door to the conservatory, a modern kitchen, side entrance.

To the first floor there are two large bedrooms, the family bathroom has both bath and shower, externally the property has a large rear garden with patio seating, a large storage shed and side access to the front block paved driveway providing ample parking for a number of vehicles.

## **Rooms and Dimensions**

**ENTRANCE HALLWAY** 

THROUGH LOUNGE DINER

23'8" x 11'5" (7.235 x 3.497)

**CONSERVATORY** 

11'0" x 9'6" (3.376 x 2.901)

**KITCHEN** 

15'2" x 7'0" (4.625 x 2.149)