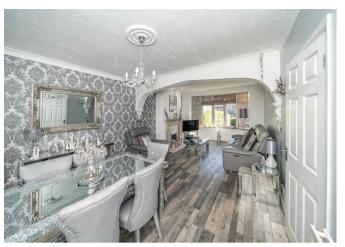

In brief consisting of entrance hallway, a large through lounge diner with patio door to the conservatory, a modern kitchen, side entrance.

To the first floor there are two large bedrooms, the family bathroom has both bath and shower, externally the property has a large rear garden with patio seating, a large storage shed and side access to the front block paved driveway providing ample parking for a number of vehicles.

## **Rooms and Dimensions**

**ENTRANCE HALLWAY** 

THROUGH LOUNGE DINER

23'8" x 11'5" (7.235 x 3.497)

**CONSERVATORY** 

11'0" x 9'6" (3.376 x 2.901)

**KITCHEN** 

15'2" x 7'0" (4.625 x 2.149)