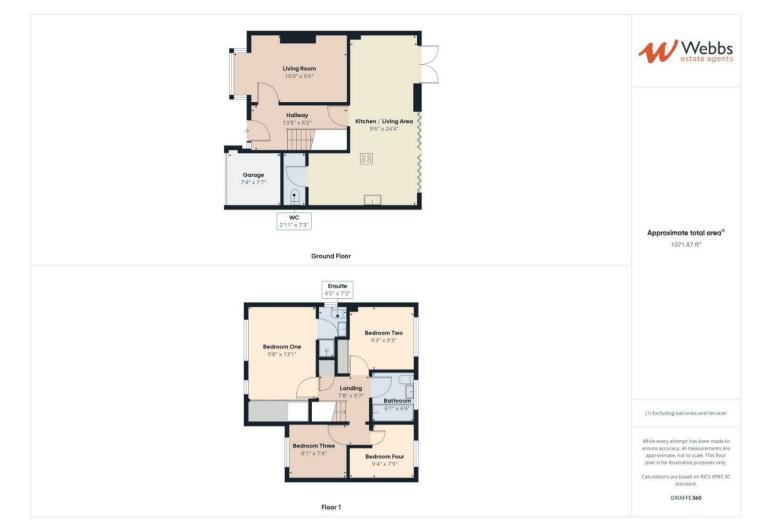

## **Rooms and Dimensions**

**Entrance Hallway** 

**Lounge** 16'1" x 9'7" (4.925 x 2.936)

Open Plan Kitchen/Dining/ Living Area

**Guest WC** 

Landing

Bedroom One 16'1" x 9'8" (4.923 x 2.963)

Ensuite

- DETACHED PROPERTY
- DRESSING ROOM
- CLOSE TO HEDNESFORD TOWN CENTRE
- OPEN PLAN KITCHEN/DINING/LIVING AREA

**Bedroom Two** 9'4" x 9'3" (2.861 x 2.826)

**Bedroom Three** 8'8" x 7'3" (2.646 x 2.235)

**Bedroom Four** 9'5" x 7'11" (2.895 x 2.417)

Bathroom

Drive way

**Rear Garden** 

Webbs Estate Agents - endeavour to maintain accurate depictions of properties in Virtual Tours, Floor Plans and descriptions, however, these are intended only as a guide and purchasers must satisfy themselves by personal inspection.