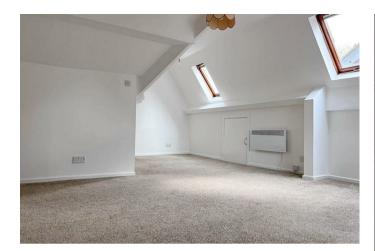

## Bedroom/living room

11'5" min 23'0" max x 8'2" min 17'7" max (3.50 min 7.02 max x 2.49 min 5.37 max)