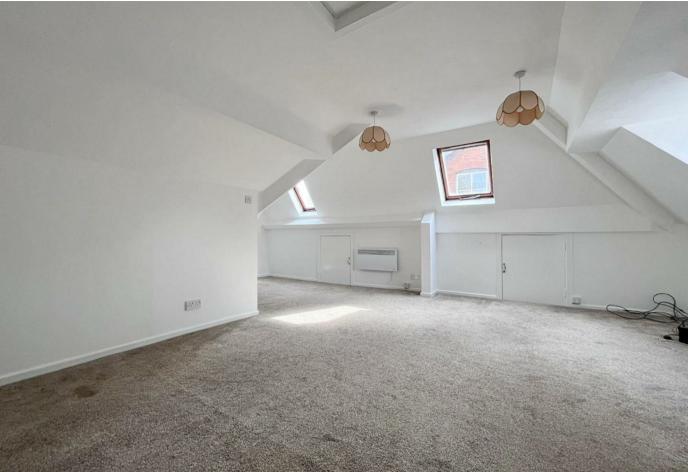

## Bedroom/living room

11'5" min 23'0" max x 8'2" min 17'7" max (3.50 min 7.02 max x 2.49 min 5.37 max)