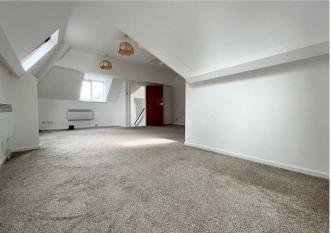

## Bedroom/living room

11'5" min 23'0" max x 8'2" min 17'7" max (3.50 min 7.02 max x 2.49 min 5.37 max)