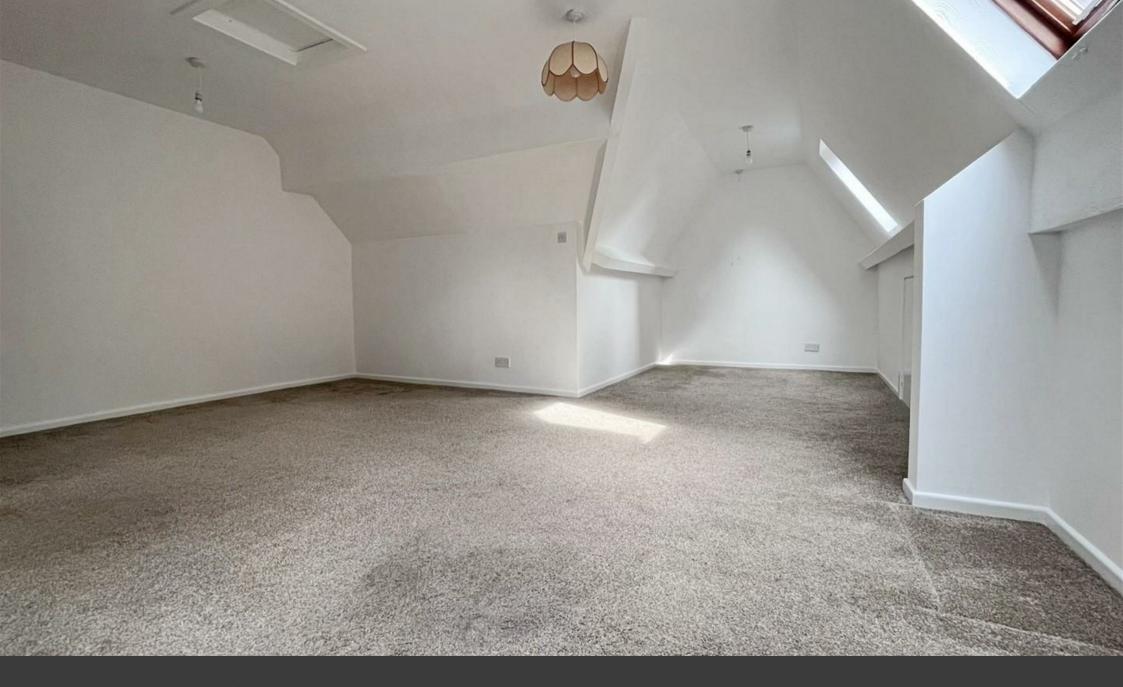

## Bedroom/living room

11'5" min 23'0" max x 8'2" min 17'7" max (3.50 min 7.02 max x 2.49 min 5.37 max)