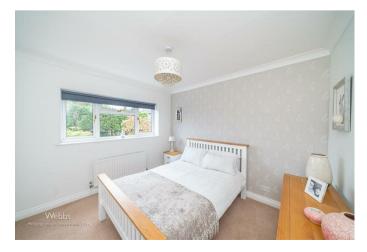

**EN-SUITE BATHROOM** 

13'2" x 4'3" (4.024 x 1.320)

**BEDROOM TWO** 

13'3" x 9'2" (4.055 x 2.797)

**BEDROOM THREE** 

14'0" x 8'0" (4.270 x 2.446)

BEDROOM FOUR

10'11" x 9'10" (3.335 x 3.022)