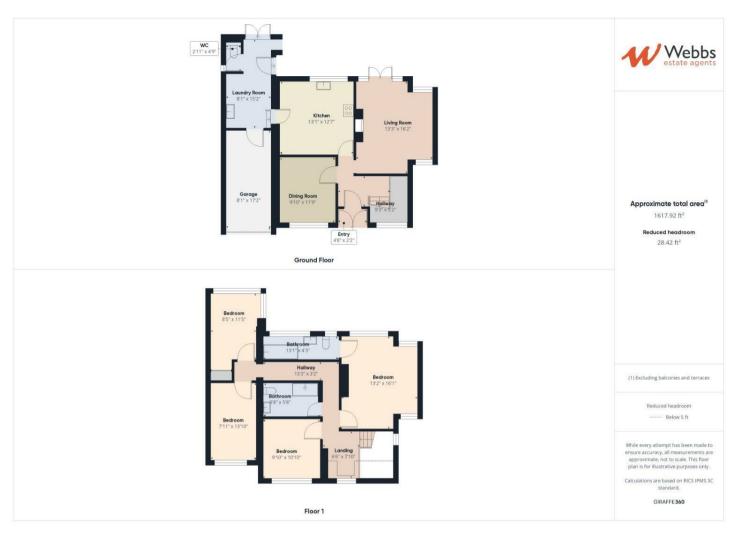

In brief consisting of entrance porch and hallway, a spacious lounge with dual-aspect windows and French doors to the garden, dining room, large breakfast kitchen, spacious utility room with guest WC, and doors to the rear garden.

To the first floor there are four generous double bedrooms, refitted shower room, the enviable sized master bedroom has a large en-suite bathroom, externally the property has a mature enclosed rear garden mainly laid to lawn with display borders and patio seating area, ample off road parking is provided by single garage with an up and over electric door and driveway for several vehicles.

## **Rooms and Dimensions**

**ENTRANCE PORCH AND HALLWAY** 

DINING ROOM

11'11" x 9'10" (3.639 x 3.019)

SPACIOUS LOUNGE

17'1" x 13'3" (5.208 x 4.060)

LARGE BREAKFAST KITCHEN

13'0" x 12'8" (3.985 x 3.877)

SPACIOUS UTILITY ROOM

15'11" x 8'1" (4.874 x 2.476)

**GUEST WC** 

GARAGE WITH ELECTRIC ROLLER DOOR

17'3" x 8'1" (5.259 x 2.475)

LANDING

**BEDROOM ONE** 

16'2" x 13'2" (4.949 x 4.038)

**EN-SUITE BATHROOM** 

13'2" x 4'3" (4.024 x 1.320)

**BEDROOM TWO** 

13'3" x 9'2" (4.055 x 2.797)

**BEDROOM THREE** 

14'0" x 8'0" (4.270 x 2.446)

BEDROOM FOUR

10'11" x 9'10" (3.335 x 3.022)

REFITTED MODERN SHOWER ROOM

9'6" x 5'8" (2.916 x 1.751)

MATURE ENCLOSED REAR GARDEN

FRONT GARDEN AND DRIVEWAY

Identification checks - C

Webbs Estate Agents - endeavour to maintain accurate depictions of properties in Virtual Tours, Floor Plans and descriptions, however, these are intended only as a guide and purchasers must satisfy themselves by personal inspection.