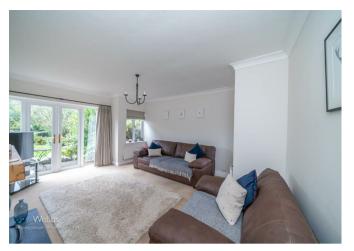

In brief consisting of entrance porch and hallway, a spacious lounge with dual-aspect windows and French doors to the garden, dining room, large breakfast kitchen, spacious utility room with guest WC, and doors to the rear garden.

## **Rooms and Dimensions**

**ENTRANCE PORCH AND HALLWAY** 

DINING ROOM

11'11" x 9'10" (3.639 x 3.019)

SPACIOUS LOUNGE

17'1" x 13'3" (5.208 x 4.060)

LARGE BREAKFAST KITCHEN

13'0" x 12'8" (3.985 x 3.877)