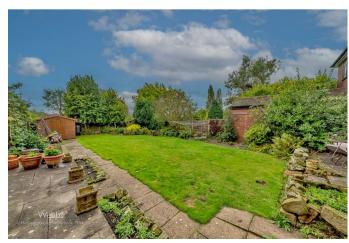

To the first floor there are four generous double bedrooms, refitted shower room, the enviable sized master bedroom has a large en-suite bathroom, externally the property has a mature enclosed rear garden mainly laid to lawn with display borders and patio seating area, ample off road parking is provided by single garage with an up and over electric door and driveway for several vehicles.

REFITTED MODERN SHOWER ROOM

9'6" x 5'8" (2.916 x 1.751)

MATURE ENCLOSED REAR GARDEN

FRONT GARDEN AND DRIVEWAY

Identification checks - C

Webbs Estate Agents - endeavour to maintain accurate depictions of properties in Virtual Tours, Floor Plans and descriptions, however, these are intended only as a guide and purchasers must satisfy themselves by personal inspection.