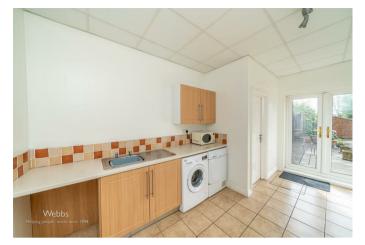

SPACIOUS UTILITY ROOM

15'11" x 8'1" (4.874 x 2.476)

**GUEST WC** 

GARAGE WITH ELECTRIC ROLLER DOOR

17'3" x 8'1" (5.259 x 2.475)

LANDING

**BEDROOM ONE** 

16'2" x 13'2" (4.949 x 4.038)