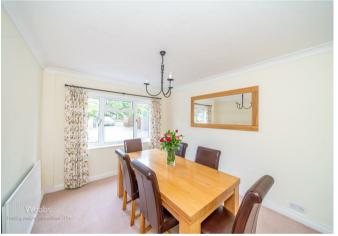

In brief consisting of entrance porch and hallway, a spacious lounge with dual-aspect windows and French doors to the garden, dining room, large breakfast kitchen, spacious utility room with guest WC, and doors to the rear garden.

## **Rooms and Dimensions**

**ENTRANCE PORCH AND HALLWAY** 

DINING ROOM

11'11" x 9'10" (3.639 x 3.019)

SPACIOUS LOUNGE

17'1" x 13'3" (5.208 x 4.060)

LARGE BREAKFAST KITCHEN

13'0" x 12'8" (3.985 x 3.877)