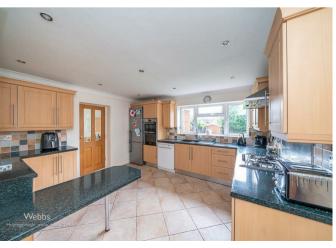

In brief consisting of entrance porch and hallway, a spacious lounge with dual-aspect windows and French doors to the garden, dining room, large breakfast kitchen, spacious utility room with guest WC, and doors to the rear garden.

## **Rooms and Dimensions**

**ENTRANCE PORCH AND HALLWAY** 

DINING ROOM

11'11" x 9'10" (3.639 x 3.019)

SPACIOUS LOUNGE

17'1" x 13'3" (5.208 x 4.060)

LARGE BREAKFAST KITCHEN

13'0" x 12'8" (3.985 x 3.877)