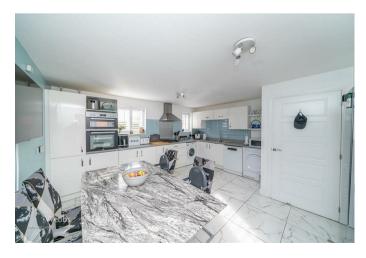

In brief consisting of an entrance hallway, guest WC, dining room, spacious lounge with dual aspect window and French doors to the garden, the modern kitchen diner and family space also has French doors to the rear garden.

15'1" x 15'1" (4.62 x 4.6)

LANDING

**BEDROOM ONE** 

15'1" x 10'0" (4.62 x 3.05)

**EN-SUITE SHOWER ROOM** 

6'9" x 3'10" (2.06 x 1.19)

**BEDROOM TWO** 

14'9" x 10'0" (4.52 x 3.05)