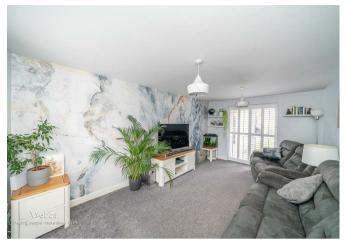

In brief consisting of an entrance hallway, guest WC, dining room, spacious lounge with dual aspect window and French doors to the garden, the modern kitchen diner and family space also has French doors to the rear garden.