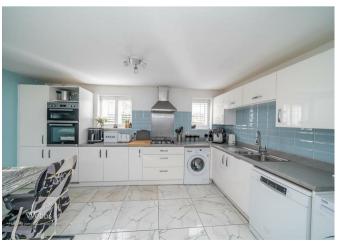

In brief consisting of an entrance hallway, guest WC, dining room, spacious lounge with dual aspect window and French doors to the garden, the modern kitchen diner and family space also has French doors to the rear garden.

## **Rooms and Dimensions**

**ENTRANCE HALLWAY** 

**GUEST WC** 

SPACIOUS LOUNGE

16'9" x 10'2" (5.13 x 3.1)

**DINING ROOM** 

10'9" x 9'8" (3.3 x 2.97)

KITCHEN DINER AND FAMILY SPACE