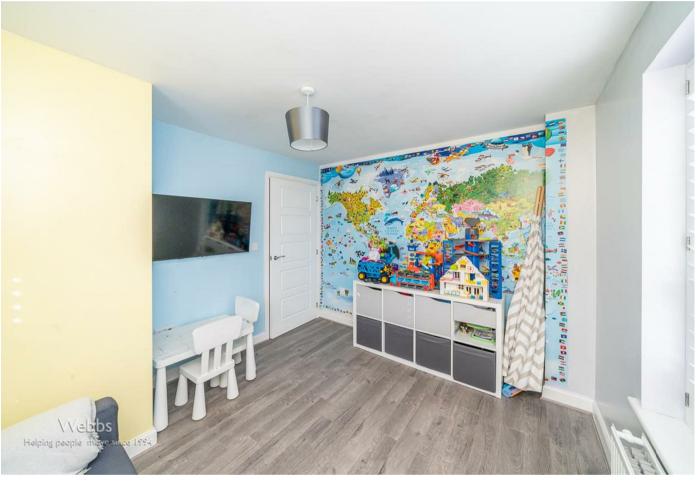

**BEDROOM THREE** 

12'2" x 10'0" (3.71 x 3.05)

BEDROOM FOUR

7'1" x 6'11" (2.16 x 2.13)

FAMILY BATHROOM

6'9" x 5'6" (2.06 x 1.68)

PARTLY CONVERTED GARAGE

**ENCLOSED REAR GARDEN** 