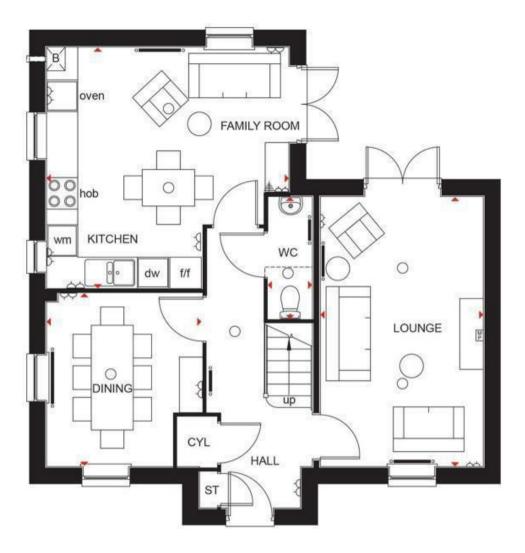

In brief consisting of an entrance hallway, guest WC, dining room, spacious lounge with dual aspect window and French doors to the garden, the modern kitchen diner and family space also has French doors to the rear garden.

## **Rooms and Dimensions**

**ENTRANCE HALLWAY** 

**GUEST WC** 

SPACIOUS LOUNGE

16'9" x 10'2" (5.13 x 3.1)

**DINING ROOM** 

10'9" x 9'8" (3.3 x 2.97)

KITCHEN DINER AND FAMILY SPACE

15'1" x 15'1" (4.62 x 4.6)

LANDING

**BEDROOM ONE** 

15'1" x 10'0" (4.62 x 3.05)

**EN-SUITE SHOWER ROOM** 

6'9" x 3'10" (2.06 x 1.19)

**BEDROOM TWO** 

14'9" x 10'0" (4.52 x 3.05)