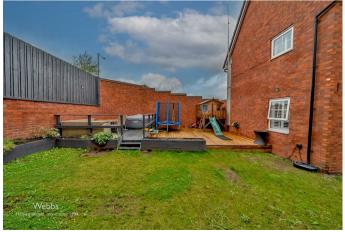

To the first floor there are four bedrooms, a family bathroom and an en-suite shower room to the master bedroom, externally the property has a walled enclosed rear garden with seating area, the garage has been partly converted and is an ideal garden room, off road parking is provided by the driveway.

**BEDROOM THREE** 

12'2" x 10'0" (3.71 x 3.05)

BEDROOM FOUR

7'1" x 6'11" (2.16 x 2.13)

FAMILY BATHROOM

6'9" x 5'6" (2.06 x 1.68)

PARTLY CONVERTED GARAGE

**ENCLOSED REAR GARDEN** 