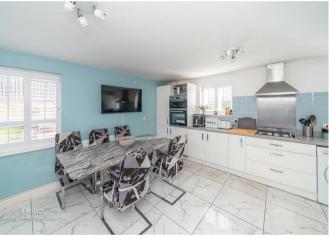

In brief consisting of an entrance hallway, guest WC, dining room, spacious lounge with dual aspect window and French doors to the garden, the modern kitchen diner and family space also has French doors to the rear garden.

## **Rooms and Dimensions**

**ENTRANCE HALLWAY** 

**GUEST WC** 

SPACIOUS LOUNGE

16'9" x 10'2" (5.13 x 3.1)

**DINING ROOM** 

10'9" x 9'8" (3.3 x 2.97)

KITCHEN DINER AND FAMILY SPACE