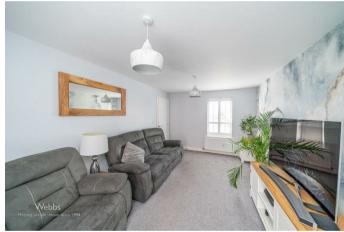

## **Rooms and Dimensions**

**ENTRANCE HALLWAY** 

**GUEST WC** 

SPACIOUS LOUNGE

16'9" x 10'2" (5.13 x 3.1)

**DINING ROOM** 

10'9" x 9'8" (3.3 x 2.97)

KITCHEN DINER AND FAMILY SPACE