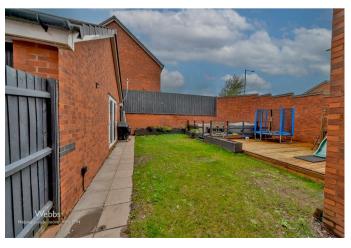

To the first floor there are four bedrooms, a family bathroom and an en-suite shower room to the master bedroom, externally the property has a walled enclosed rear garden with seating area, the garage has been partly converted and is an ideal garden room, off road parking is provided by the driveway.

**BEDROOM THREE** 

12'2" x 10'0" (3.71 x 3.05)

BEDROOM FOUR

7'1" x 6'11" (2.16 x 2.13)

FAMILY BATHROOM

6'9" x 5'6" (2.06 x 1.68)

PARTLY CONVERTED GARAGE

**ENCLOSED REAR GARDEN** 