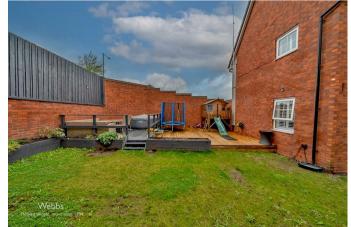

To the first floor there are four bedrooms, a family bathroom and an en-suite shower room to the master bedroom, externally the property has a walled enclosed rear garden with seating area, the garage has been partly converted and is an ideal garden room, off road parking is provided by the driveway. VIEWING IS THE ONLY WAY TO FULLY APPRECIATE THE SIZE, LOCATION AND STANDARD OF THE PROPERTY ON OFFER.

**BEDROOM TWO** 14'9" x 10'0" (4.52 x 3.05)

**BEDROOM THREE** 12'2" x 10'0" (3.71 x 3.05)

**BEDROOM FOUR** 7'1" x 6'11" (2.16 x 2.13)

**FAMILY BATHROOM** 6'9" x 5'6" (2.06 x 1.68)

PARTLY CONVERTED GARAGE ENCLOSED REAR GARDEN