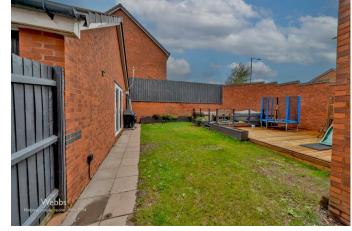

To the first floor there are four bedrooms, a family bathroom and an en-suite shower room to the master bedroom, externally the property has a walled enclosed rear garden with seating area, the garage has been partly converted and is an ideal garden room, off road parking is provided by the driveway. VIEWING IS THE ONLY WAY TO FULLY APPRECIATE THE SIZE, LOCATION AND STANDARD OF THE PROPERTY ON OFFER.

**BEDROOM TWO** 14'9" x 10'0" (4.52 x 3.05)

**BEDROOM THREE** 12'2" x 10'0" (3.71 x 3.05)

**BEDROOM FOUR** 7'1" x 6'11" (2.16 x 2.13)

**FAMILY BATHROOM** 6'9" x 5'6" (2.06 x 1.68)

PARTLY CONVERTED GARAGE ENCLOSED REAR GARDEN