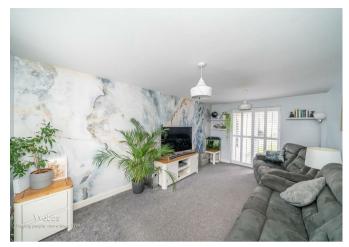

In brief consisting of an entrance hallway, guest WC, dining room, spacious lounge with dual aspect window and French doors to the garden, the modern kitchen diner and family space also has French doors to the rear garden.

## **Rooms and Dimensions**

ENTRANCE HALLWAY

GUEST WC

**SPACIOUS LOUNGE** 16'9" x 10'2" (5.13 x 3.1)

**DINING ROOM** 10'9" x 9'8" (3.3 x 2.97)

KITCHEN DINER AND FAMILY SPACE 15'1" x 15'1" (4.62 x 4.6)

LANDING