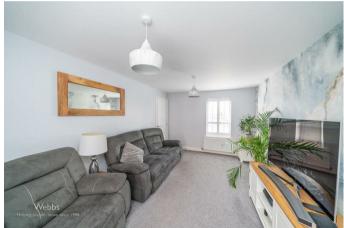

In brief consisting of an entrance hallway, guest WC, dining room, spacious lounge with dual aspect window and French doors to the garden, the modern kitchen diner and family space also has French doors to the rear garden.

## **Rooms and Dimensions**

ENTRANCE HALLWAY

GUEST WC

**SPACIOUS LOUNGE** 16'9" x 10'2" (5.13 x 3.1)

**DINING ROOM** 10'9" x 9'8" (3.3 x 2.97)

KITCHEN DINER AND FAMILY SPACE 15'1" x 15'1" (4.62 x 4.6)

LANDING