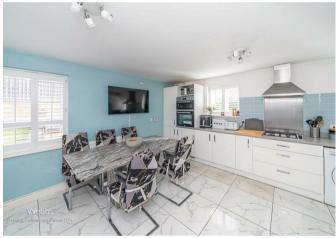

In brief consisting of an entrance hallway, guest WC, dining room, spacious lounge with dual aspect window and French doors to the garden, the modern kitchen diner and family space also has French doors to the rear garden.

## **Rooms and Dimensions**

ENTRANCE HALLWAY

GUEST WC

**SPACIOUS LOUNGE** 16'9" x 10'2" (5.13 x 3.1)

**DINING ROOM** 10'9" x 9'8" (3.3 x 2.97)

KITCHEN DINER AND FAMILY SPACE 15'1" x 15'1" (4.62 x 4.6)

LANDING