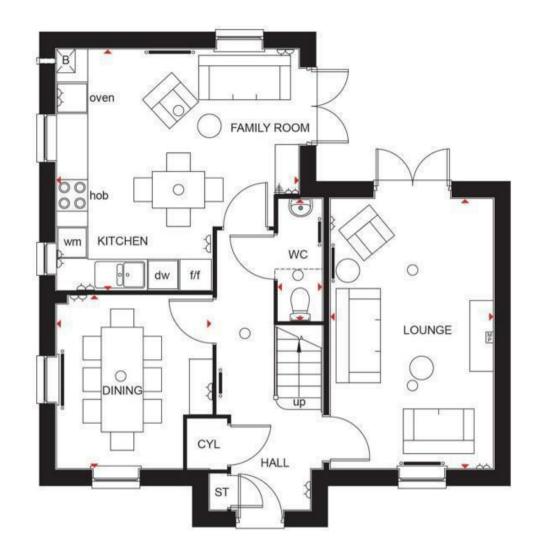

In brief consisting of an entrance hallway, guest WC, dining room, spacious lounge with dual aspect window and French doors to the garden, the modern kitchen diner and family space also has French doors to the rear garden.

## **Rooms and Dimensions**

ENTRANCE HALLWAY

GUEST WC

**SPACIOUS LOUNGE** 16'9" x 10'2" (5.13 x 3.1)

**DINING ROOM** 10'9" x 9'8" (3.3 x 2.97)

KITCHEN DINER AND FAMILY SPACE 15'1" x 15'1" (4.62 x 4.6)

LANDING

BEDROOM ONE 15'1" x 10'0" (4.62 x 3.05)

**EN-SUITE SHOWER ROOM** 6'9" x 3'10" (2.06 x 1.19)

- FOUR BEDROOMS
- TWO GENEROUS RECEPTION ROOMS
- MODERN KITCHEN DINER AND FAMILY SPACE
- CLOSE TO CANNOCK CHASE
- VIEWING ADVISED

**BEDROOM TWO** 14'9" x 10'0" (4.52 x 3.05)

**BEDROOM THREE** 12'2" x 10'0" (3.71 x 3.05)

**BEDROOM FOUR** 7'1" x 6'11" (2.16 x 2.13)

**FAMILY BATHROOM** 6'9" x 5'6" (2.06 x 1.68)

PARTLY CONVERTED GARAGE ENCLOSED REAR GARDEN