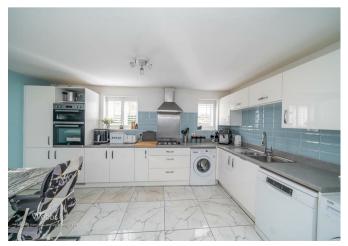

In brief consisting of an entrance hallway, guest WC, dining room, spacious lounge with dual aspect window and French doors to the garden, the modern kitchen diner and family space also has French doors to the rear garden.

## **Rooms and Dimensions**

ENTRANCE HALLWAY

GUEST WC

**SPACIOUS LOUNGE** 16'9" x 10'2" (5.13 x 3.1)

**DINING ROOM** 10'9" x 9'8" (3.3 x 2.97)

KITCHEN DINER AND FAMILY SPACE 15'1" x 15'1" (4.62 x 4.6)

LANDING