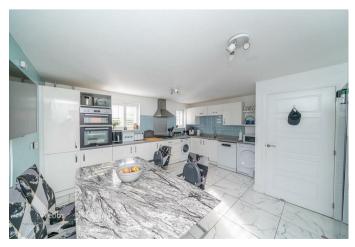

In brief consisting of an entrance hallway, guest WC, dining room, spacious lounge with dual aspect window and French doors to the garden, the modern kitchen diner and family space also has French doors to the rear garden.

## **Rooms and Dimensions**

ENTRANCE HALLWAY

GUEST WC

**SPACIOUS LOUNGE** 16'9" x 10'2" (5.13 x 3.1)

**DINING ROOM** 10'9" x 9'8" (3.3 x 2.97)

KITCHEN DINER AND FAMILY SPACE 15'1" x 15'1" (4.62 x 4.6)

LANDING