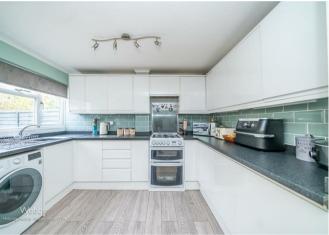

## **Rooms and Dimensions**

**ENTRANCE PORCH** 

LOUNGE

132759'2" x 14'0" (40465 x 4.275)

**KITCHEN DINER** 

14'7" x 10'11" (4.452 x 3.335)

**CONSERVATORY** 

9'6" x 8'5" (2.9 x 2.572)