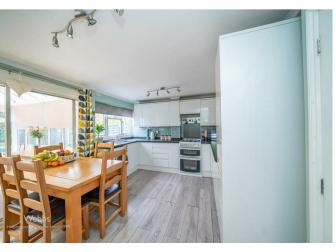

## **Rooms and Dimensions**

**ENTRANCE PORCH** 

LOUNGE

132759'2" x 14'0" (40465 x 4.275)

**KITCHEN DINER** 

14'7" x 10'11" (4.452 x 3.335)

**CONSERVATORY** 

9'6" x 8'5" (2.9 x 2.572)