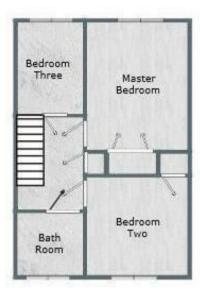

UTILITY

**GUEST WC** 

**GARAGE** 

**LANDING** 

BEDROOM ONE

12'6" x 8'6" (3.815 x 2.615)

**BEDROOM TWO** 

9'2" x 5'10" (2.806 x 1.803)

**BEDROOM THREE** 

9'8" x 6'9" (2.96 x 2.06)

BATHROOM

**ENCLOSED REAR GARDEN** 

FRONT GARDEN AND DRIVEWAY

Identification checks - C

Webbs Estate Agents - endeavour to maintain accurate depictions of properties in Virtual Tours, Floor Plans and descriptions, however, these are intended only as a guide and purchasers must satisfy themselves by personal inspection.