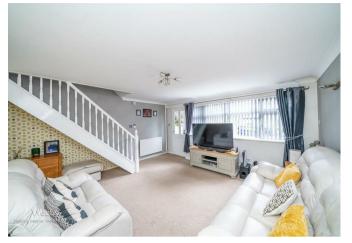

## **Rooms and Dimensions**

**ENTRANCE PORCH** 

LOUNGE

132759'2" x 14'0" (40465 x 4.275)

**KITCHEN DINER** 

14'7" x 10'11" (4.452 x 3.335)

**CONSERVATORY** 

9'6" x 8'5" (2.9 x 2.572)