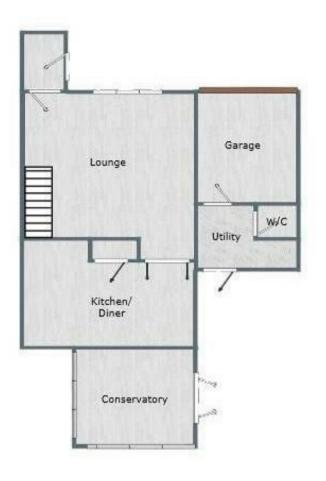

## **Rooms and Dimensions**

**ENTRANCE PORCH** 

LOUNGE

132759'2" x 14'0" (40465 x 4.275)

**KITCHEN DINER** 

14'7" x 10'11" (4.452 x 3.335)

**CONSERVATORY** 

9'6" x 8'5" (2.9 x 2.572)

UTILITY

**GUEST WC** 

**GARAGE** 

**LANDING** 

BEDROOM ONE

12'6" x 8'6" (3.815 x 2.615)

**BEDROOM TWO** 

9'2" x 5'10" (2.806 x 1.803)