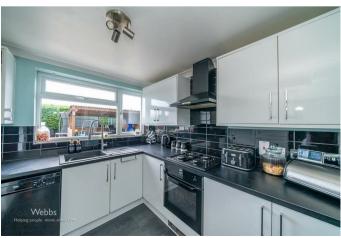

Webbs Estate Agents are pleased to offer for sale a well-presented and spacious semi-detached home offering excellent schools, transport links via road and rail, local shops and amenities.

In brief consisting of entrance porch and hallway, spacious lounge diner with French doors opening out onto the rear garden, a modern well equipped kitchen, large utility room, ground floor shower room and an integral garage.

## **Rooms and Dimensions**

**ENTRANCE PORCH AND HALLWAY** 

SPACIOUS LOUNGE DINER

22'11 x 10'10 (6.99m x 3.30m)

**MODERN KITCHEN** 

10'5 x 9'1 (3.18m x 2.77m)

**UTILTY ROOM** 

11'5 x 7'4 (3.48m x 2.24m)