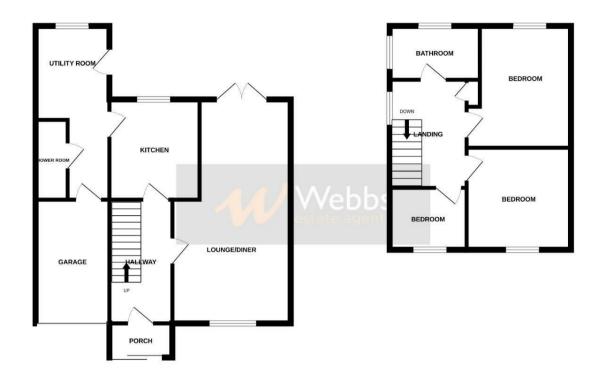

## **Rooms and Dimensions**

**ENTRANCE PORCH AND HALLWAY** 

SPACIOUS LOUNGE DINER

22'11 x 10'10 (6.99m x 3.30m)

**MODERN KITCHEN** 

10'5 x 9'1 (3.18m x 2.77m)

**UTILTY ROOM** 

11'5 x 7'4 (3.48m x 2.24m)

**GROUND FLOOR SHOWER ROOM** 

7'6 x 2'11 (2.29m x 0.89m)

GARAGE

11'4 x 7'4 (3.45m x 2.24m)

LANDING

BEDROOM ONE

11'0 x 10'10 (3.35m x 3.30m)

**BEDROOM TWO** 

12'0 x 8'9 (3.66m x 2.67m)

BEDROOM THREE

6'8 x 6'4 (2.03m x 1.93m)

**REFITTED FAMILY BATHROOM** 

8'8 x 5'5 (2.64m x 1.65m)

**ENCLOSED REAR GARDEN** 

LARGE BLOCK PAVED DRIVEWAY

Identification checks - C

GROUND FLOOR 1ST FLOOR

Whilst every attempt has been made to ensure the accuracy of the floorpian contained here, measurements of doors, vindows, rooms and lawy drive items are approximate and on responsibility is taken for any error, prospective purchaser. The services, systems and applicances shown have not been tested and no guarantee as to their operability or efficiency can be given.