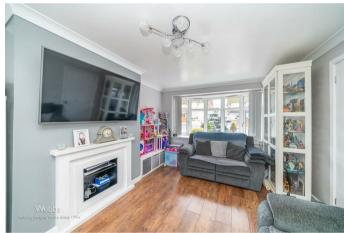

Webbs Estate Agents are pleased to offer for sale a well-presented and spacious semi-detached home offering excellent schools, transport links via road and rail, local shops and amenities.

In brief consisting of entrance porch and hallway, spacious lounge diner with French doors opening out onto the rear garden, a modern well equipped kitchen, large utility room, ground floor shower room and an integral garage.

## **Rooms and Dimensions**

**ENTRANCE PORCH AND HALLWAY** 

SPACIOUS LOUNGE DINER

22'11 x 10'10 (6.99m x 3.30m)

**MODERN KITCHEN** 

10'5 x 9'1 (3.18m x 2.77m)

**UTILTY ROOM** 

11'5 x 7'4 (3.48m x 2.24m)