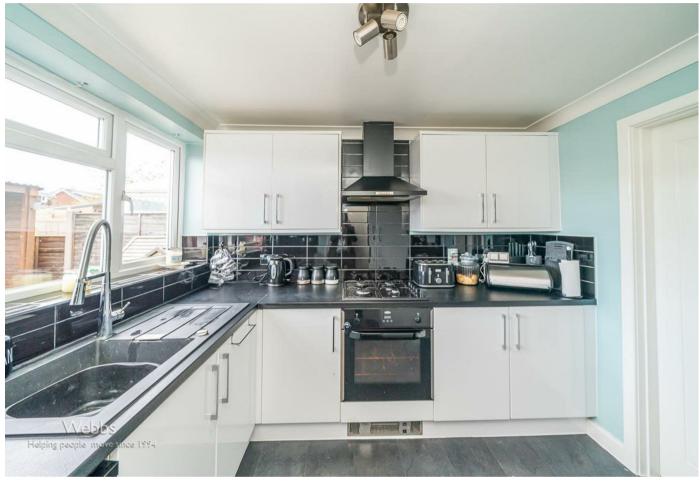

Webbs Estate Agents are pleased to offer for sale a well-presented and spacious semi-detached home offering excellent schools, transport links via road and rail, local shops and amenities.

In brief consisting of entrance porch and hallway, spacious lounge diner with French doors opening out onto the rear garden, a modern well equipped kitchen, large utility room, ground floor shower room and an integral garage.

## **Rooms and Dimensions**

**ENTRANCE PORCH AND HALLWAY** 

SPACIOUS LOUNGE DINER

22'11 x 10'10 (6.99m x 3.30m)

**MODERN KITCHEN** 

10'5 x 9'1 (3.18m x 2.77m)

**UTILTY ROOM** 

11'5 x 7'4 (3.48m x 2.24m)