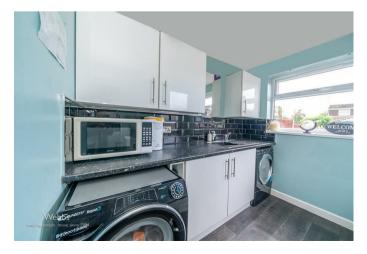

Webbs Estate Agents are pleased to offer for sale a well-presented and spacious semi-detached home offering excellent schools, transport links via road and rail, local shops and amenities.

In brief consisting of entrance porch and hallway, spacious lounge diner with French doors opening out onto the rear garden, a modern well equipped kitchen, large utility room, ground floor shower room and an integral garage.

## **Rooms and Dimensions**

**ENTRANCE PORCH AND HALLWAY** 

SPACIOUS LOUNGE DINER

22'11 x 10'10 (6.99m x 3.30m)

**MODERN KITCHEN** 

10'5 x 9'1 (3.18m x 2.77m)

**UTILTY ROOM** 

11'5 x 7'4 (3.48m x 2.24m)