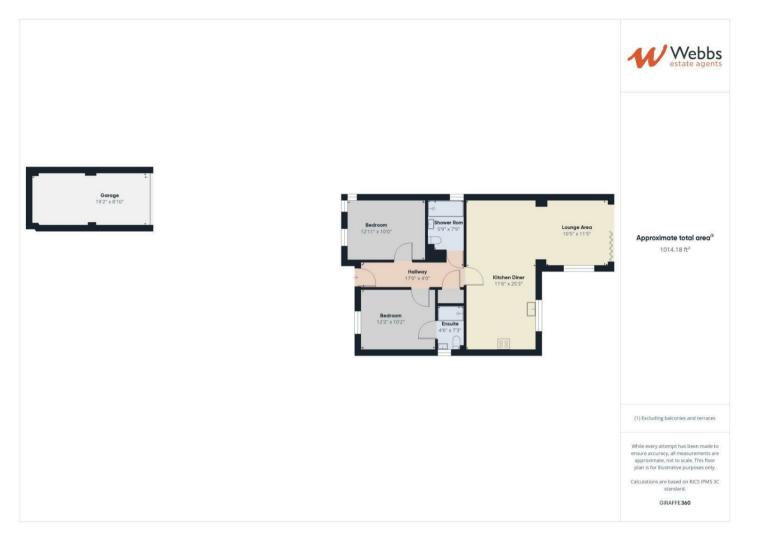

## **Rooms and Dimensions**

**ENERGY EFFICIENCY C** 

**THROUGH HALLWAY** 

BEDROOM ONE 12'2" x 10'2" (3.71m x 3.10m)

LUXURY ENSUITE SHOWER ROOM

**BEDROOM TWO** 12'11" x 10'0" (3.94m x 3.05m)

LUXURY SHOWER ROOM

LUXURY KITCHEN DINER 25'3" x 11'6" (7.70m x 3.51m)

LOUNGE AREA 10'5" x 11'5" (3.18m x 3.48m)

LANDSCAPED GARDENS

**DETACHED GARAGE** 19'2" x 8'10" (5.84m x 2.69m )

DRIVEWAY

Webbs Estate Agents - endeavour to maintain accurate depictions of properties in Virtual Tours, Floor Plans and descriptions, however, these are intended only as a guide and purchasers must satisfy themselves by personal inspection.