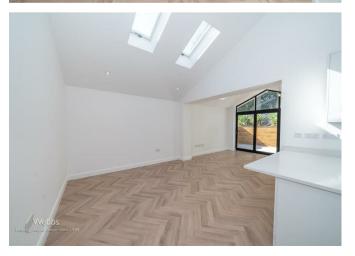

Welcome to your dream home! This stunning New Build 2-bedroom detached bungalow offers the perfect blend of contemporary living and comfort. Nestled close to Great Wyrley and Cheslyn Hay, this property boasts a sleek design with an open-plan, bright, and airy living space, ideal for relaxing or entertaining and flooded with natural light. This imposing and incredibly high-spec home defines quality and luxury with its valuted roofline, beautiful herringbone flooring and underfloor heating which flows through the property with individual underfloor heating zone controls. Through the biold doors to the rear garden, you'll find a low-maintenance garden area, perfect for enjoying sunny afternoons or hosting weekend barbecues. Generously proportioned living dining areas flowing into the fitted kitchen with a range of high quality units, stunning granite work surfaces and a range of integrated Bosch appliances this kitchen is perfect for culinary enthusiasts. Two Generous double bedrooms both offering a tranquil retreat, with the master suite offering an ensuite shower room for added convenience all fitted with contemporary tiling and granite surfaces. A luxurious family shower room with high-quality fittings and contemporary design. Externally the property is in a secluded position with a detached garage with lighting and power. Driveway space for multiple vehicles adding convenience to your lifestyle. Beautifully designed landscaped gardens surrounded by outside lighting. This home has state-of-the-art energy efficiency with a Valliant heat source pump for a greener home.

LUXURY KITCHEN DINER 25'3" x 11'6" (7.70m x 3.51m)

LOUNGE AREA 10'5" x 11'5" (3.18m x 3.48m)

LANDSCAPED GARDENS

**DETACHED GARAGE** 19'2" x 8'10" (5.84m x 2.69m )

DRIVEWAY

Webbs Estate Agents - endeavour to maintain accurate depictions of properties in Virtual Tours, Floor Plans and descriptions, however, these are intended only as a guide and purchasers must satisfy themselves by personal inspection.