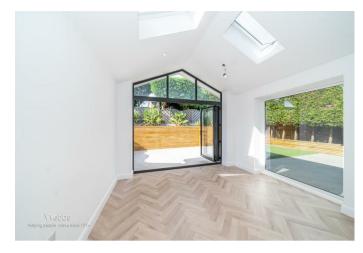

Welcome to your dream home! This stunning New Build 2-bedroom detached bungalow offers the perfect blend of contemporary living and comfort. Nestled close to Great Wyrley and Cheslyn Hay, this property boasts a sleek design with an open-plan, bright, and airy living space, ideal for relaxing or entertaining and flooded with natural light. This imposing and incredibly high-spec home defines quality and luxury with its valuted roofline, beautiful herringbone flooring and underfloor heating which flows through the property with individual underfloor heating zone controls. Through the biold doors to the rear garden, you'll find a low-maintenance garden area, perfect for enjoying sunny afternoons or hosting weekend barbecues. Generously proportioned living dining areas flowing into the fitted kitchen with a range of high quality units, stunning granite work surfaces and a range of integrated Bosch appliances this kitchen is perfect for culinary enthusiasts. Two Generous double bedrooms both offering a tranquil retreat, with the master suite offering an ensuite shower room for added convenience all fitted with contemporary tiling and granite surfaces. A luxurious family shower room with high-quality fittings and contemporary design. Externally the property is in a secluded position with a detached garage with lighting and power. Driveway space for multiple vehicles adding convenience to your lifestyle. Beautifully designed landscaped gardens surrounded by outside lighting. This home has state-of-the-art energy efficiency with a Valliant heat source pump for a greener home.

LUXURY KITCHEN DINER 25'3" x 11'6" (7.70m x 3.51m)

LOUNGE AREA 10'5" x 11'5" (3.18m x 3.48m)

LANDSCAPED GARDENS

**DETACHED GARAGE** 19'2" x 8'10" (5.84m x 2.69m )

DRIVEWAY

Webbs Estate Agents - endeavour to maintain accurate depictions of properties in Virtual Tours, Floor Plans and descriptions, however, these are intended only as a guide and purchasers must satisfy themselves by personal inspection.