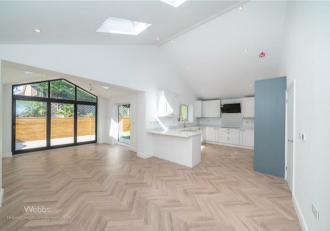

Welcome to your dream home! This stunning New Build 2-bedroom detached bungalow offers the perfect blend of contemporary living and comfort. Nestled close to Great Wyrley and Cheslyn Hay, this property boasts a sleek design with an open-plan, bright, and airy living space, ideal for relaxing or entertaining and flooded with natural light. This imposing and incredibly high-spec home defines quality and luxury with its valuted roofline, beautiful herringbone flooring and underfloor heating which flows through the property with individual underfloor heating zone controls. Through the biold doors to the rear garden, you'll find a low-maintenance garden area, perfect for enjoying sunny afternoons or hosting weekend barbecues. Generously proportioned living dining areas flowing into the fitted kitchen with a range of high quality units, stunning granite work surfaces and a range of integrated Bosch appliances this kitchen is perfect for culinary enthusiasts. Two Generous double bedrooms both offering a tranquil retreat, with the master suite offering an ensuite shower room for added convenience all fitted with contemporary tiling and granite surfaces. A luxurious family shower room with high-quality fittings and contemporary design. Externally the property is in a secluded position with a detached garage with lighting and power. Driveway space for multiple vehicles adding convenience to your lifestyle. Beautifully designed landscaped gardens surrounded by outside lighting. This home has state-of-the-art energy efficiency with a Valliant heat source pump for a greener home.

LUXURY KITCHEN DINER 25'3" x 11'6" (7.70m x 3.51m)

LOUNGE AREA 10'5" x 11'5" (3.18m x 3.48m)

LANDSCAPED GARDENS

**DETACHED GARAGE** 19'2" x 8'10" (5.84m x 2.69m )

DRIVEWAY

Webbs Estate Agents - endeavour to maintain accurate depictions of properties in Virtual Tours, Floor Plans and descriptions, however, these are intended only as a guide and purchasers must satisfy themselves by personal inspection.