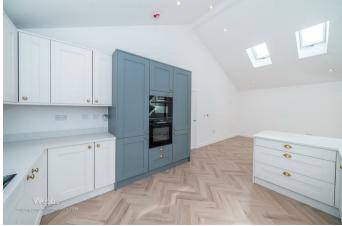

Welcome to your dream home! This stunning New Build 2-bedroom detached bungalow offers the perfect blend of contemporary living and comfort. Nestled close to Great Wyrley and Cheslyn Hay, this property boasts a sleek design with an open-plan, bright, and airy living space, ideal for relaxing or entertaining and flooded with natural light. This imposing and incredibly high-spec home defines quality and luxury with its valuted roofline, beautiful herringbone flooring and underfloor heating which flows through the property with individual underfloor heating zone controls. Through the biold doors to the rear garden, you'll find a low-maintenance garden area, perfect for enjoying sunny afternoons or hosting weekend barbecues. Generously proportioned living dining areas flowing into the fitted kitchen with a range of high quality units, stunning granite work surfaces and a range of integrated Bosch appliances this kitchen is perfect for culinary enthusiasts. Two Generous double bedrooms both offering a tranquil retreat, with the master suite offering an ensuite shower room for added convenience all fitted with contemporary tiling and granite surfaces. A luxurious family shower room with high-quality fittings and contemporary design. Externally the property is in a secluded position with a detached garage with lighting and power. Driveway space for multiple vehicles adding convenience to your lifestyle. Beautifully designed landscaped gardens surrounded by outside lighting. This home has state-of-the-art energy efficiency with a Valliant heat source pump for a greener home.

LUXURY KITCHEN DINER 25'3" x 11'6" (7.70m x 3.51m)

LOUNGE AREA 10'5" x 11'5" (3.18m x 3.48m)

LANDSCAPED GARDENS

**DETACHED GARAGE** 19'2" x 8'10" (5.84m x 2.69m )

DRIVEWAY

Webbs Estate Agents - endeavour to maintain accurate depictions of properties in Virtual Tours, Floor Plans and descriptions, however, these are intended only as a guide and purchasers must satisfy themselves by personal inspection.