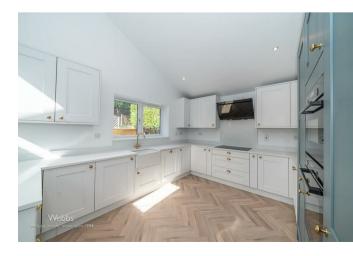

Welcome to your dream home! This stunning New Build 2-bedroom detached bungalow offers the perfect blend of contemporary living and comfort. Nestled close to Great Wyrley and Cheslyn Hay, this property boasts a sleek design with an open-plan, bright, and airy living space, ideal for relaxing or entertaining and flooded with natural light. This imposing and incredibly high-spec home defines quality and luxury with its valuted roofline, beautiful herringbone flooring and underfloor heating which flows through the property with individual underfloor heating zone controls. Through the biold doors to the rear garden, you'll find a low-maintenance garden area, perfect for enjoying sunny afternoons or hosting weekend barbecues. Generously proportioned living dining areas flowing into the fitted kitchen with a range of high quality units, stunning granite work surfaces and a range of integrated Bosch appliances this kitchen is perfect for culinary enthusiasts. Two Generous double bedrooms both offering a tranquil retreat, with the master suite offering an ensuite shower room for added convenience all fitted with contemporary tiling and granite surfaces. A luxurious family shower room with high-quality fittings and contemporary design. Externally the property is in a secluded position with a detached garage with lighting and power. Driveway space for multiple vehicles adding convenience to your lifestyle. Beautifully designed landscaped gardens surrounded by outside lighting. This home has state-of-the-art energy efficiency with a Valliant heat source pump for a greener home.

LUXURY KITCHEN DINER 25'3" x 11'6" (7.70m x 3.51m)

LOUNGE AREA 10'5" x 11'5" (3.18m x 3.48m)

LANDSCAPED GARDENS

**DETACHED GARAGE** 19'2" x 8'10" (5.84m x 2.69m )

DRIVEWAY

Webbs Estate Agents - endeavour to maintain accurate depictions of properties in Virtual Tours, Floor Plans and descriptions, however, these are intended only as a guide and purchasers must satisfy themselves by personal inspection.