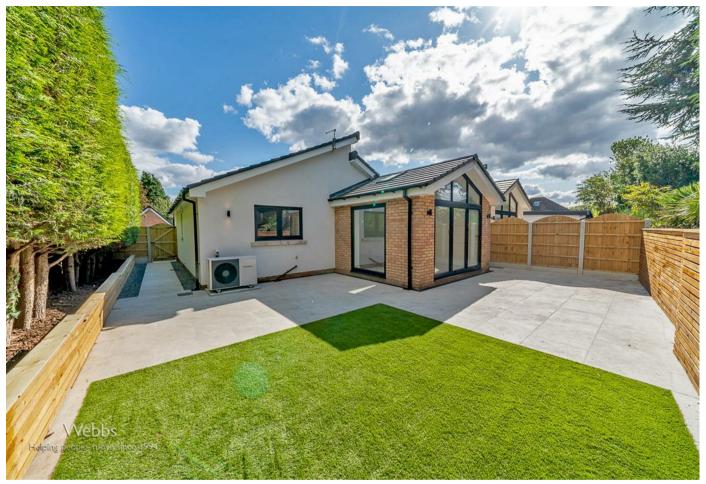

Welcome to your dream home! This stunning New Build 2-bedroom detached bungalow offers the perfect blend of contemporary living and comfort. Nestled close to Great Wyrley and Cheslyn Hay, this property boasts a sleek design with an open-plan, bright, and airy living space, ideal for relaxing or entertaining and flooded with natural light. This imposing and incredibly high-spec home defines quality and luxury with its valuted roofline, beautiful herringbone flooring and underfloor heating which flows through the property with individual underfloor heating zone controls. Through the biold doors to the rear garden, you'll find a low-maintenance garden area, perfect for enjoying sunny afternoons or hosting weekend barbecues. Generously proportioned living dining areas flowing into the fitted kitchen with a range of high quality units, stunning granite work surfaces and a range of integrated Bosch appliances this kitchen is perfect for culinary enthusiasts. Two Generous double bedrooms both offering a tranquil retreat, with the master suite offering an ensuite shower room for added convenience all fitted with contemporary tiling and granite surfaces. A luxurious family shower room with high-quality fittings and contemporary design. Externally the property is in a secluded position with a detached garage with lighting and power. Driveway space for multiple vehicles adding convenience to your lifestyle. Beautifully designed landscaped gardens surrounded by outside lighting. This home has state-of-the-art energy efficiency with a Valliant heat source pump for a greener home.

LUXURY KITCHEN DINER 25'3" x 11'6" (7.70m x 3.51m)

LOUNGE AREA 10'5" x 11'5" (3.18m x 3.48m)

LANDSCAPED GARDENS

**DETACHED GARAGE** 19'2" x 8'10" (5.84m x 2.69m )

DRIVEWAY

Webbs Estate Agents - endeavour to maintain accurate depictions of properties in Virtual Tours, Floor Plans and descriptions, however, these are intended only as a guide and purchasers must satisfy themselves by personal inspection.