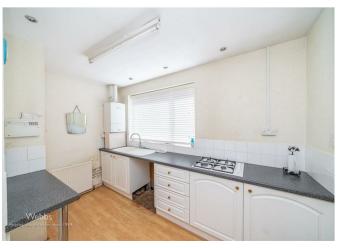

## **Rooms and Dimensions**

THROUGH HALLWAY

**SPACIOUS LOUNGE** 

14'9" x 10'2" (4.52m x 3.10m)

**DINING ROOM** 

11'6" x 7'1" (3.53m x 2.16m)

KITCHEN

11'3" x 8'0" max (3.45m x 2.46m max )