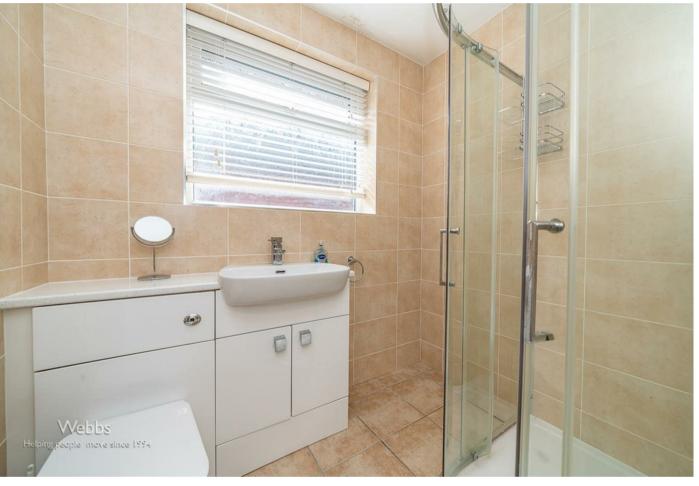

**UTILITY ROOM / REAR LOBBY** 

**BEDROOM ONE** 

12'0" x 10'2" ( 3.66m x 3.10m )

**BEDROOM TWO** 

8'11" x 8'2" (2.72m x 2.49m)

**BEDROOM THREE** 

12'2" x 6'5" (3.71m x 1.96m)

**SHOWER ROOM** 