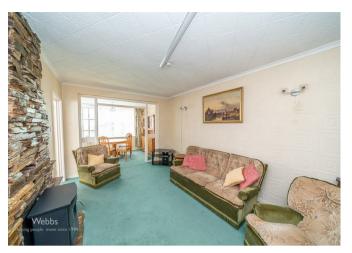

## **Rooms and Dimensions**

THROUGH HALLWAY

**SPACIOUS LOUNGE** 

14'9" x 10'2" (4.52m x 3.10m)

**DINING ROOM** 

11'6" x 7'1" (3.53m x 2.16m)

KITCHEN

11'3" x 8'0" max (3.45m x 2.46m max )