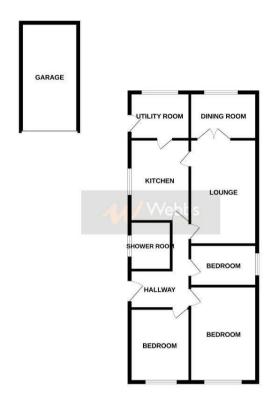

## **Rooms and Dimensions**

THROUGH HALLWAY

**SPACIOUS LOUNGE** 

14'9" x 10'2" (4.52m x 3.10m)

**DINING ROOM** 

11'6" x 7'1" (3.53m x 2.16m)

KITCHEN

11'3" x 8'0" max (3.45m x 2.46m max )

**UTILITY ROOM / REAR LOBBY** 

**BEDROOM ONE** 

12'0" x 10'2" ( 3.66m x 3.10m )

**BEDROOM TWO** 

8'11" x 8'2" (2.72m x 2.49m)

**BEDROOM THREE** 

12'2" x 6'5" (3.71m x 1.96m)

**SHOWER ROOM** 

**DETACHED GARAGE** 

**GENEROUS FRONT & REAR GARDENS** 

**PRIVATE DRIVEWAY** 

Identification checks - C

Whilst every attempt has been made to ensure the accuracy of the floorgian contained here, measurements of doors, worklows, counts and any other items are approximate and no responsibility is taken for any error, emission on misstatement. The plant is for influentance proposes only and postude to send as such fully any prospective purchaser. The environ, systems and applicances shown have not been tested and so guarantee as to their operations, or effectively can be given by the properties of the proposed of the properties o