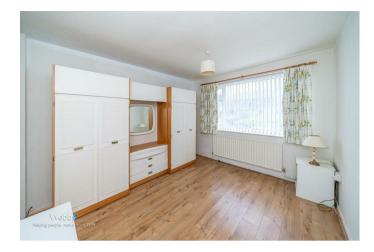

## **Rooms and Dimensions**

THROUGH HALLWAY

**SPACIOUS LOUNGE** 

14'9" x 10'2" (4.52m x 3.10m)

**DINING ROOM** 

11'6" x 7'1" (3.53m x 2.16m)

KITCHEN

11'3" x 8'0" max (3.45m x 2.46m max )

**UTILITY ROOM / REAR LOBBY** 

**BEDROOM ONE** 

12'0" x 10'2" ( 3.66m x 3.10m )

**BEDROOM TWO** 

8'11" x 8'2" (2.72m x 2.49m)

**BEDROOM THREE** 

12'2" x 6'5" (3.71m x 1.96m)

**SHOWER ROOM** 