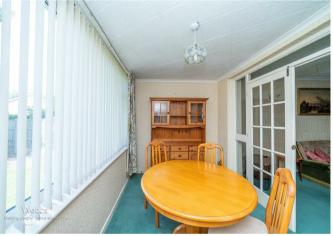

## **Rooms and Dimensions**

THROUGH HALLWAY

**SPACIOUS LOUNGE** 

14'9" x 10'2" (4.52m x 3.10m)

**DINING ROOM** 

11'6" x 7'1" (3.53m x 2.16m)

KITCHEN

11'3" x 8'0" max (3.45m x 2.46m max )