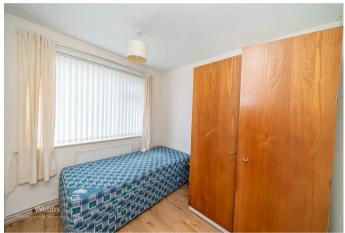

**UTILITY ROOM / REAR LOBBY** 

**BEDROOM ONE** 

12'0" x 10'2" ( 3.66m x 3.10m )

**BEDROOM TWO** 

8'11" x 8'2" (2.72m x 2.49m)

**BEDROOM THREE** 

12'2" x 6'5" (3.71m x 1.96m)

**SHOWER ROOM** 