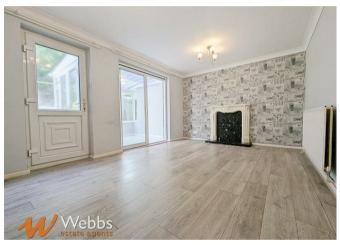

In summary, the property features; an entrance hallway, guest wc, spacious kitchen/diner, family lounge, and conservatory. On the first floor, there are three generous bedrooms, a family bathroom, and plenty of storage space.

#### **PROPERTY DETAILS:**

Entrance Hall 18'4" x 5'9" max (2'10" min) (5.601 x 1.778 max (0.879 min))

Guest WC 4'6" x 2'5" (1.379 x 0.753)

Kiktchen/Diner 18'3" x 9'5" (5.584 x 2.878)

Lounge 15'9" x 10'8" (4.811 x 3.267)