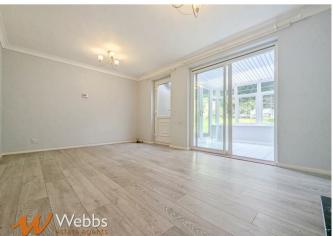

In summary, the property features; an entrance hallway, guest wc, spacious kitchen/diner, family lounge, and conservatory. On the first floor, there are three generous bedrooms, a family bathroom, and plenty of storage space.

#### **PROPERTY DETAILS:**

Entrance Hall 18'4" x 5'9" max (2'10" min) (5.601 x 1.778 max (0.879 min))

Guest WC 4'6" x 2'5" (1.379 x 0.753)

Kiktchen/Diner 18'3" x 9'5" (5.584 x 2.878)

Lounge 15'9" x 10'8" (4.811 x 3.267)