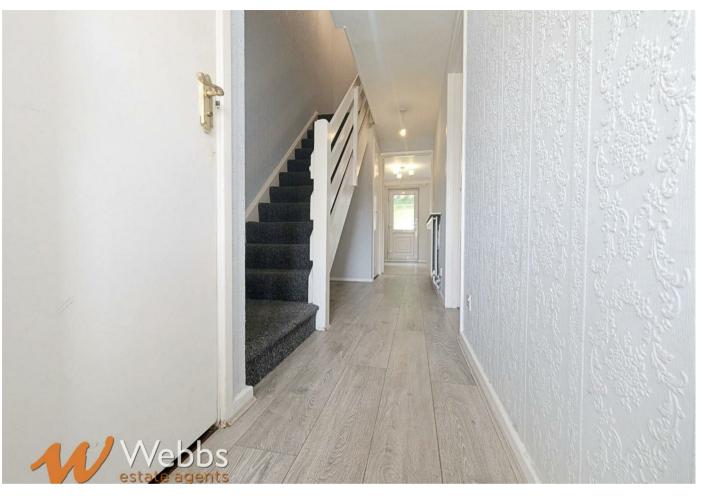

In summary, the property features; an entrance hallway, guest wc, spacious kitchen/diner, family lounge, and conservatory. On the first floor, there are three generous bedrooms, a family bathroom, and plenty of storage space.

#### **PROPERTY DETAILS:**

Entrance Hall 18'4" x 5'9" max (2'10" min) (5.601 x 1.778 max (0.879 min))

Guest WC 4'6" x 2'5" (1.379 x 0.753)

Kiktchen/Diner 18'3" x 9'5" (5.584 x 2.878)

Lounge 15'9" x 10'8" (4.811 x 3.267)