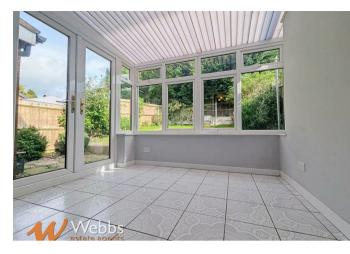

In summary, the property features; an entrance hallway, guest wc, spacious kitchen/diner, family lounge, and conservatory. On the first floor, there are three generous bedrooms, a family bathroom, and plenty of storage space.

Conservatory 8'3" x 7'2" (2.529 x 2.201)

Landing 12'10" x 6'7" max (3'4" min) (3.918 x 2.010 max (1.034 min) )

- Spacious Kitchen/Diner
- Plenty of Storage Space
- Gas Central Heating & Double Glazing

Bedroom One (front) 8'9" x 11'11" (2.688 x 3.654)