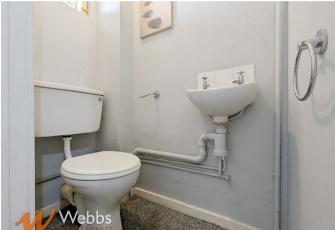

In summary, the property features; an entrance hallway, guest wc, spacious kitchen/diner, family lounge, and conservatory. On the first floor, there are three generous bedrooms, a family bathroom, and plenty of storage space.

#### **PROPERTY DETAILS:**

Entrance Hall 18'4" x 5'9" max (2'10" min) (5.601 x 1.778 max (0.879 min))

Guest WC 4'6" x 2'5" (1.379 x 0.753)

Kiktchen/Diner 18'3" x 9'5" (5.584 x 2.878)

Lounge 15'9" x 10'8" (4.811 x 3.267)