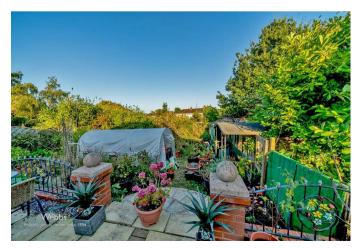

To the first floor, there are two large double bedrooms and a family bathroom, externally this property has a large rear garden with a patio seating area with steps down to the main area, ample off-road parking for several vehicles via the block paved driveway and garage.

FIRST FLOOR BEDROOM ONE

16'2" x 13'6" (4.93m x 4.14m)

FIRST FLOOR BEDROOM TWO

15'1" x 10'7" (4.60m x 3.23m)

FIRST FLOOR BATHROOM

GARAGE AND LARGE DRIVEWAY

LARGE REAR GARDEN

Identification checks - C