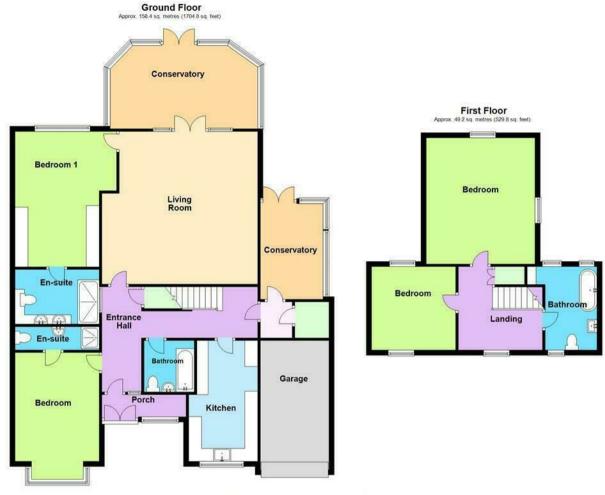

Webbs Estate Agents are pleased to offer for sale a large detached dormer bungalow, offering excellent schools and transport links but being in a highly desirable village location. In brief consisting of an entrance hallway, a large lounge, two conservatories, one overlooking the rear garden and one on the side of the property, a breakfast kitchen, and two ground-floor bedrooms both having en-suite shower rooms but the master has a dressing area, the family bathroom completes the ground floor.

To the first floor, there are two large double bedrooms and a family bathroom, externally this property has a large rear garden with a patio seating area with steps down to the main area, ample off-road parking for several vehicles via the block paved driveway and garage.

## **Rooms and Dimensions**

**ENTRANCE HALLWAY** 

**LARGE LOUNGE** 

19'9" x 19'4" (6.02 x 5.91)

REAR CONSERVATORY

**BREAKFAST KITCHEN** 

15'3" x 8'9" (4.65 x 2.67)

BEDROOM ONE WITH DRESSING AREA

17'7" x 10'7" (5.38 x 3.25)

**EN-SUITE SHOWER ROOM** 

**BEDROOM TWO** 

13'9" x 10'7" (4.21 x 3.25)

**EN-SUITE SHOWER ROOM** 

**FAMILY BATHROOM** 

**CONSERVATORY TWO (SIDE)** 

**LANDING** 

FIRST FLOOR BEDROOM ONE

16'2" x 13'6" (4.93m x 4.14m)

FIRST FLOOR BEDROOM TWO

15'1" x 10'7" (4.60m x 3.23m)

FIRST FLOOR BATHROOM

GARAGE AND LARGE DRIVEWAY

LARGE REAR GARDEN

Identification checks - C

Total area: approx. 207.6 sq. metres (2234.7 sq. feet)

Webbs Estate Agents - endeavour to maintain accurate depictions of properties in Virtual Tours, Floor Plans and descriptions, however, these are intended only as a guide and purchasers must satisfy themselves by personal inspection.