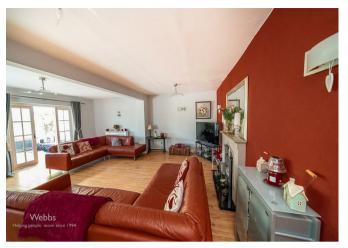

Webbs Estate Agents are pleased to offer for sale a large detached dormer bungalow, offering excellent schools and transport links but being in a highly desirable village location. In brief consisting of an entrance hallway, a large lounge, two conservatories, one overlooking the rear garden and one on the side of the property, a breakfast kitchen, and two ground-floor bedrooms both having en-suite shower rooms but the master has a dressing area, the family bathroom completes the ground floor.

## **Rooms and Dimensions**

**ENTRANCE HALLWAY** 

**LARGE LOUNGE** 

19'9" x 19'4" (6.02 x 5.91)

REAR CONSERVATORY

**BREAKFAST KITCHEN** 

15'3" x 8'9" (4.65 x 2.67)

BEDROOM ONE WITH DRESSING AREA