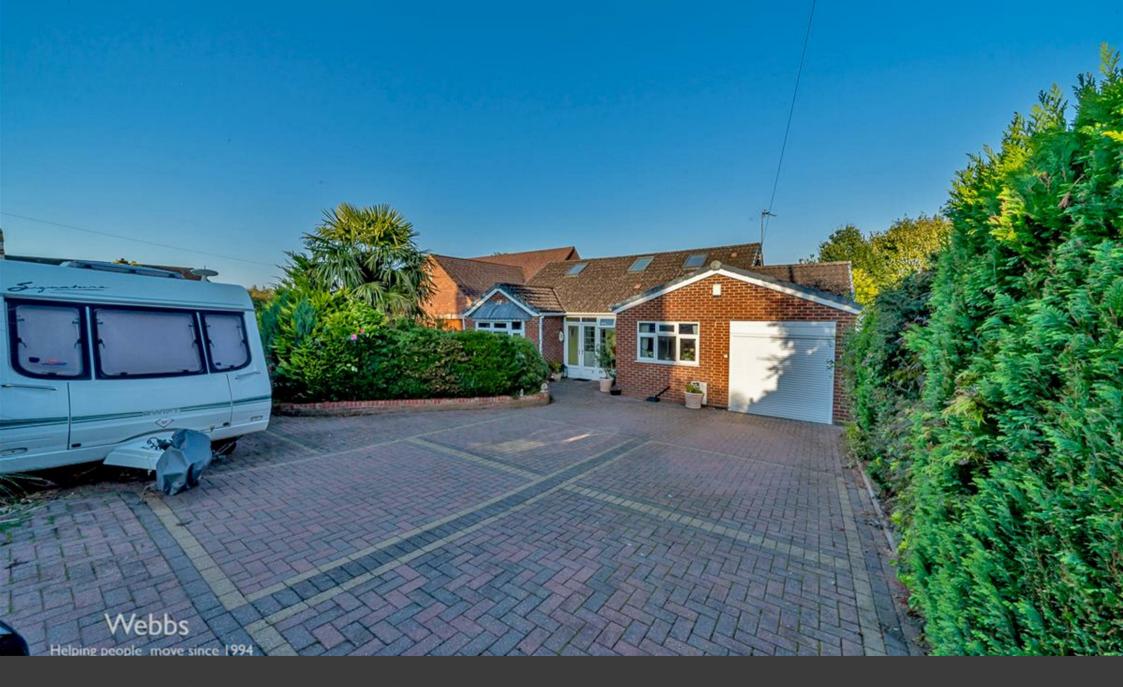

Webbs Estate Agents are pleased to offer for sale a large detached dormer bungalow, offering excellent schools and transport links but being in a highly desirable village location. In brief consisting of an entrance hallway, a large lounge, two conservatories, one overlooking the rear garden and one on the side of the property, a breakfast kitchen, and two ground-floor bedrooms both having en-suite shower rooms but the master has a dressing area, the family bathroom completes the ground floor.

To the first floor, there are two large double bedrooms and a family bathroom, externally this property has a large rear garden with a patio seating area with steps down to the main area, ample off-road parking for several vehicles via the block paved driveway and garage.

FIRST FLOOR BEDROOM ONE

16'2" x 13'6" (4.93m x 4.14m)

FIRST FLOOR BEDROOM TWO

15'1" x 10'7" (4.60m x 3.23m)

FIRST FLOOR BATHROOM

GARAGE AND LARGE DRIVEWAY

LARGE REAR GARDEN

Identification checks - C