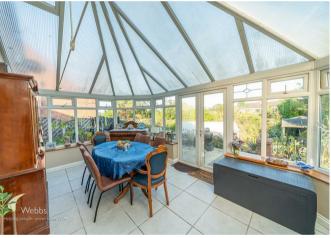

Webbs Estate Agents are pleased to offer for sale a large detached dormer bungalow, offering excellent schools and transport links but being in a highly desirable village location. In brief consisting of an entrance hallway, a large lounge, two conservatories, one overlooking the rear garden and one on the side of the property, a breakfast kitchen, and two ground-floor bedrooms both having en-suite shower rooms but the master has a dressing area, the family bathroom completes the ground floor.

17'7" x 10'7" (5.38 x 3.25)

**EN-SUITE SHOWER ROOM** 

**BEDROOM TWO** 

13'9" x 10'7" (4.21 x 3.25)

**EN-SUITE SHOWER ROOM** 

**FAMILY BATHROOM** 

**CONSERVATORY TWO (SIDE)** 

**LANDING** 