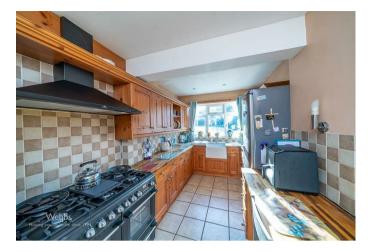

Webbs Estate Agents are pleased to offer for sale a large detached dormer bungalow, offering excellent schools and transport links but being in a highly desirable village location. In brief consisting of an entrance hallway, a large lounge, two conservatories, one overlooking the rear garden and one on the side of the property, a breakfast kitchen, and two ground-floor bedrooms both having en-suite shower rooms but the master has a dressing area, the family bathroom completes the ground floor.

## **Rooms and Dimensions**

**ENTRANCE HALLWAY** 

**LARGE LOUNGE** 

19'9" x 19'4" (6.02 x 5.91)

REAR CONSERVATORY

**BREAKFAST KITCHEN** 

15'3" x 8'9" (4.65 x 2.67)

BEDROOM ONE WITH DRESSING AREA