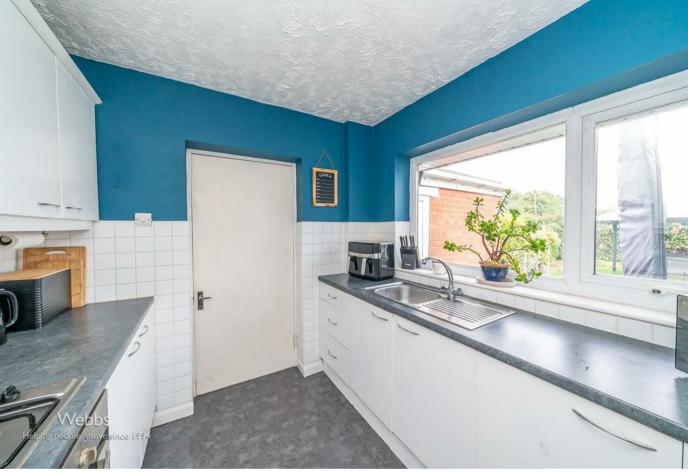

**KITCHEN** 

8'3" x 7'10" (2.525 x 2.407)

UTILITY

8'9" x 8'5" (2.680 x 2.573)

GARAGE

14'3" x 8'8" (4.363 x 2.653)

LANDING

**BEDROOM ONE** 