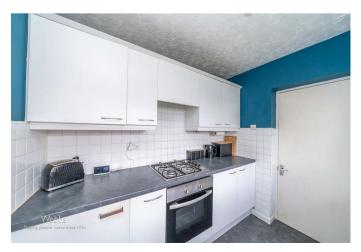

**KITCHEN** 

8'3" x 7'10" (2.525 x 2.407)

UTILITY

8'9" x 8'5" (2.680 x 2.573)

GARAGE

14'3" x 8'8" (4.363 x 2.653)

LANDING

**BEDROOM ONE** 