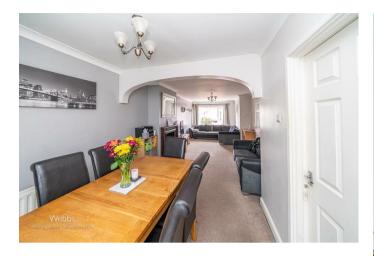

Webbs Estate Agents have pleasure in offering this extended home in the sought-after location of Cheslyn Hay with excellent schools and transport links, and close to local shops and amenities.

In brief the property consists of entrance hallway, bedroom three/study, large through lounge diner with double doors leading into the conservatory, kitchen with door leading into the garage and utility room.

## **Rooms and Dimensions**

**ENTRANCE HALLWAY** 

STUDY/GROUND FLOOR BEDROOM THREE

7'7" x 5'10" (2.324 x 1.794)

THROUGH LOUNGE DINER

30'0" x 11'4"(max) (9.158 x 3.461(max))

**CONSERVATORY** 

9'5" x 8'3" (2.882 x 2.532)