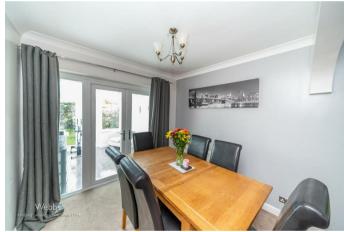

## **Rooms and Dimensions**

**ENTRANCE HALLWAY** 

STUDY/GROUND FLOOR BEDROOM THREE

7'7" x 5'10" (2.324 x 1.794)

THROUGH LOUNGE DINER

30'0" x 11'4"(max) (9.158 x 3.461(max))

**CONSERVATORY** 

9'5" x 8'3" (2.882 x 2.532)