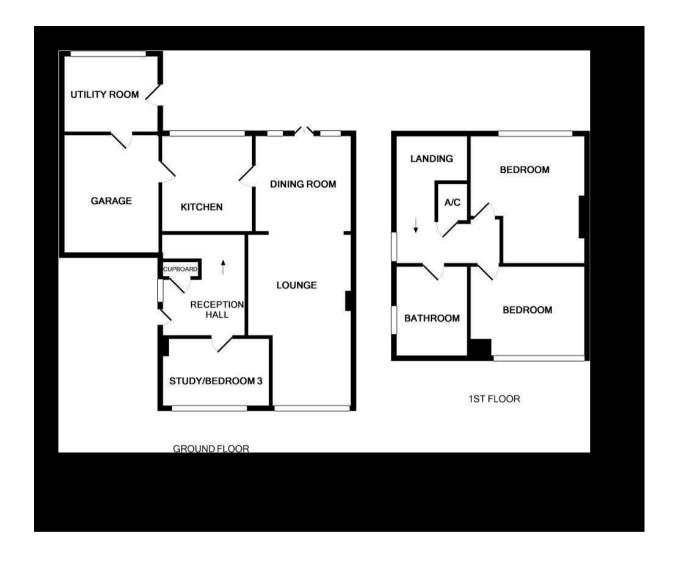

Webbs Estate Agents have pleasure in offering this extended home in the sought-after location of Cheslyn Hay with excellent schools and transport links, and close to local shops and amenities.

In brief the property consists of entrance hallway, bedroom three/study, large through lounge diner with double doors leading into the conservatory, kitchen with door leading into the garage and utility room.

To the first floor there are two double bedrooms and a family bathroom, externally the property has low maintenance rear garden with mature shrubs and borders, ample off-road parking is provided by the driveway, EARLY VIEWING ADVISED TO AVOID DISAPPOINTMENT.

## **Rooms and Dimensions**

**ENTRANCE HALLWAY** 

STUDY/GROUND FLOOR BEDROOM THREE

7'7" x 5'10" (2.324 x 1.794)

THROUGH LOUNGE DINER

30'0" x 11'4"(max) (9.158 x 3.461(max))

**CONSERVATORY** 

9'5" x 8'3" (2.882 x 2.532)

**KITCHEN** 

8'3" x 7'10" (2.525 x 2.407)

UTILITY

8'9" x 8'5" (2.680 x 2.573)

GARAGE

14'3" x 8'8" (4.363 x 2.653)

LANDING

**BEDROOM ONE** 

11'7" x 11'4" (3.531 x 3.455)

**BEDROOM TWO** 

10'8" x 9'1" (3.254 x 2.783)

**FAMILY BATHROOM** 

6'7" x 5'11" (2.025 x 1.808)

**ENCLOSED REAR GARDEN** 

**DRIVEWAY AND FRONTAGE** 

Identification checks - C