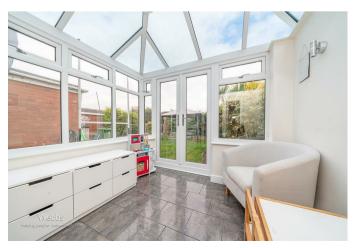

Webbs Estate Agents have pleasure in offering this extended home in the sought-after location of Cheslyn Hay with excellent schools and transport links, and close to local shops and amenities.

In brief the property consists of entrance hallway, bedroom three/study, large through lounge diner with double doors leading into the conservatory, kitchen with door leading into the garage and utility room.

## **Rooms and Dimensions**

**ENTRANCE HALLWAY** 

STUDY/GROUND FLOOR BEDROOM THREE

7'7" x 5'10" (2.324 x 1.794)

THROUGH LOUNGE DINER

30'0" x 11'4"(max) (9.158 x 3.461(max))

**CONSERVATORY** 

9'5" x 8'3" (2.882 x 2.532)