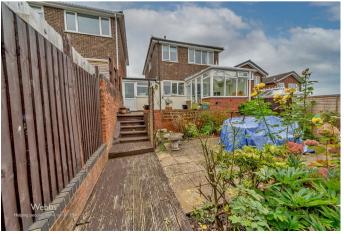

In brief consisting of entrance porch and hallway, a spacious lounge with an opening into the dining room with patio doors to the conservatory, kitchen, utility room, integral garage.

To the first floor there are three bedrooms and family bathroom, externally the rear garden is set on 2 levels, ample off-road parking is provided by a block paved driveway and garage, VIEWING ADVISED TO APPRECIATE LOCATION AND SIZE. Lease 937 years and charge £65 per year

10'3" x 9'4" (3.14m x 2.87m)

**Bedroom Three** 

9'8" x 6'5" (2.97m x 1.97m)

Bathroom

6'2" x 6'5" (1.9m x 1.97m)

Garage

17'5" x 7'7" (5.32m x 2.32m)

**Enclosed Rear Garden** 