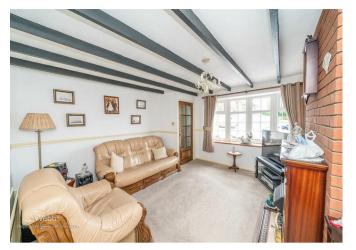

## **Rooms and Dimensions**

**Entrance Porch and Hall** 

Lounge

13'6" x 12'5" (4.14m x 3.8m)

**Dining Room** 

10'11" x 8'10" (3.33m x 2.71m)

Conservatory

9'11" x 8'10" (3.04m x 2.71m)