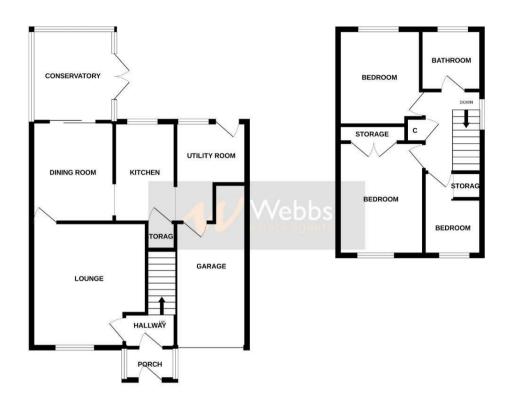

In brief consisting of entrance porch and hallway, a spacious lounge with an opening into the dining room with patio doors to the conservatory, kitchen, utility room, integral garage.

To the first floor there are three bedrooms and family bathroom, externally the rear garden is set on 2 levels, ample off-road parking is provided by a block paved driveway and garage, VIEWING ADVISED TO APPRECIATE LOCATION AND SIZE. Lease 937 years and charge £65 per year

## **Rooms and Dimensions**

**Entrance Porch and Hall** 

Lounge

13'6" x 12'5" (4.14m x 3.8m)

**Dining Room** 

10'11" x 8'10" (3.33m x 2.71m)

Conservatory

9'11" x 8'10" (3.04m x 2.71m)

Kitchen

10'11" x 6'6" (3.33m x 1.99m)

**Utility Room** 

10'11" x 7'7" max (3.33m x 2.32 max)

Landing

**Bedroom One** 

12'7" x 9'4" (3.84m x 2.87m)

**Bedroom Two** 

10'3" x 9'4" (3.14m x 2.87m)

**Bedroom Three** 

9'8" x 6'5" (2.97m x 1.97m)

Bathroom

6'2" x 6'5" (1.9m x 1.97m)

Garage

17'5" x 7'7" (5.32m x 2.32m)

**Enclosed Rear Garden** 

**Block Paved Driveway** 

Identification checks - C

GROUND FLOOR 1ST FLOOR

Whits every attempt has been made to ensure the accuracy of the floorplan contained here, measurements of doors, involves, moons and any other items are approximate and no responsibility in taken for any error, omission or mis-statement. This plan is for illustrative purposes only and should be used as such by any prospective purchaser. The services, systems and applicances shown have not benefited and no guarantee as to their operatility or efficiency can be given.