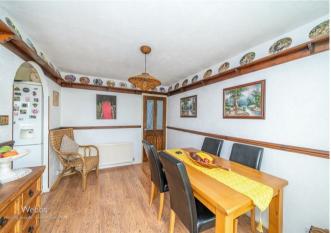

## **Rooms and Dimensions**

**Entrance Porch and Hall** 

Lounge

13'6" x 12'5" (4.14m x 3.8m)

**Dining Room** 

10'11" x 8'10" (3.33m x 2.71m)

Conservatory

9'11" x 8'10" (3.04m x 2.71m)