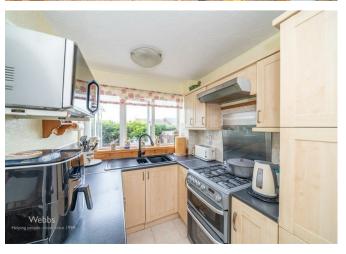

Kitchen

10'11" x 6'6" (3.33m x 1.99m)

**Utility Room** 

10'11" x 7'7" max (3.33m x 2.32 max)

Landing

**Bedroom One** 

12'7" x 9'4" (3.84m x 2.87m)

**Bedroom Two** 