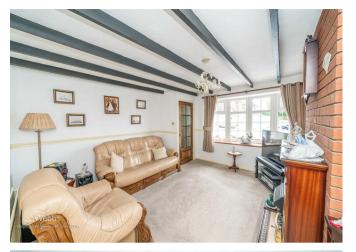

## **Rooms and Dimensions**

**Entrance Porch and Hall** 

Lounge

13'6" x 12'5" (4.14m x 3.8m)

**Dining Room** 

10'11" x 8'10" (3.33m x 2.71m)

Conservatory

9'11" x 8'10" (3.04m x 2.71m)