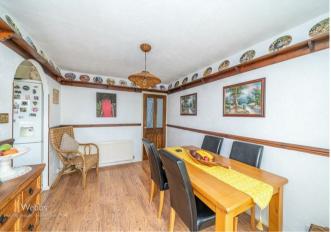

## **Rooms and Dimensions**

**Entrance Porch and Hall** 

Lounge

13'6" x 12'5" (4.14m x 3.8m)

**Dining Room** 

10'11" x 8'10" (3.33m x 2.71m)

Conservatory

9'11" x 8'10" (3.04m x 2.71m)