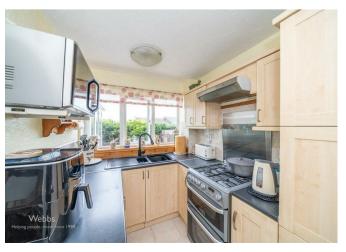

Kitchen

10'11" x 6'6" (3.33m x 1.99m)

**Utility Room** 

10'11" x 7'7" max (3.33m x 2.32 max)

Landing

**Bedroom One** 

12'7" x 9'4" (3.84m x 2.87m)

**Bedroom Two** 