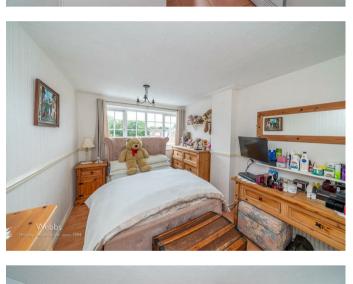

Kitchen

10'11" x 6'6" (3.33m x 1.99m)

**Utility Room** 

10'11" x 7'7" max (3.33m x 2.32 max)

Landing

**Bedroom One** 

12'7" x 9'4" (3.84m x 2.87m)

**Bedroom Two** 

10'3" x 9'4" (3.14m x 2.87m)

**Bedroom Three** 

9'8" x 6'5" (2.97m x 1.97m)

Bathroom

6'2" x 6'5" (1.9m x 1.97m)

Garage

17'5" x 7'7" (5.32m x 2.32m)

**Enclosed Rear Garden** 