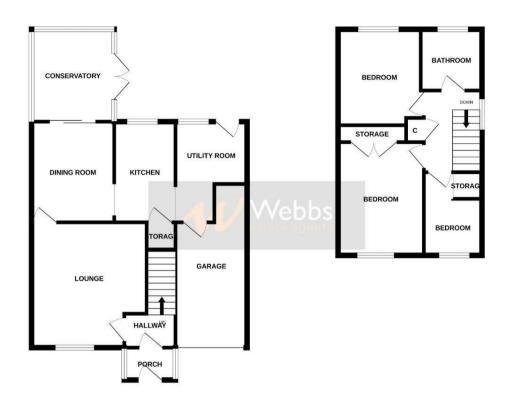

## **Rooms and Dimensions**

**Entrance Porch and Hall** 

Lounge

13'6" x 12'5" (4.14m x 3.8m)

**Dining Room** 

10'11" x 8'10" (3.33m x 2.71m)

Conservatory

9'11" x 8'10" (3.04m x 2.71m)

Kitchen

10'11" x 6'6" (3.33m x 1.99m)

**Utility Room** 

10'11" x 7'7" max (3.33m x 2.32 max)

Landing

**Bedroom One** 

12'7" x 9'4" (3.84m x 2.87m)

**Bedroom Two** 

10'3" x 9'4" (3.14m x 2.87m)

**Bedroom Three** 

9'8" x 6'5" (2.97m x 1.97m)

Bathroom

6'2" x 6'5" (1.9m x 1.97m)

Garage

17'5" x 7'7" (5.32m x 2.32m)

**Enclosed Rear Garden** 

**Block Paved Driveway** 

Identification checks - C

GROUND FLOOR 1ST FLOOR

Whits every attempt has been made to ensure the accuracy of the floorplan contained here, measurements of doors, involves, moons and any other items are approximate and no responsibility in taken for any error, omission or mis-statement. This plan is for illustrative purposes only and should be used as such by any prospective purchaser. The services, systems and applicances shown have not benefited and no guarantee as to their operatility or efficiency can be given.