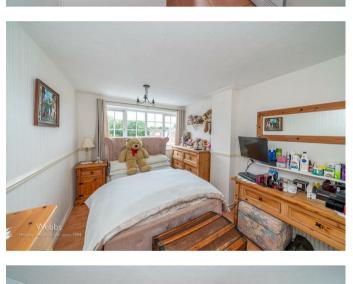

Kitchen

10'11" x 6'6" (3.33m x 1.99m)

**Utility Room** 

10'11" x 7'7" max (3.33m x 2.32 max)

Landing

**Bedroom One** 

12'7" x 9'4" (3.84m x 2.87m)

**Bedroom Two** 