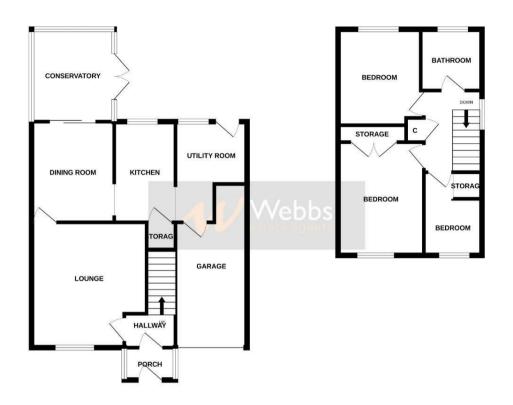

## **Rooms and Dimensions**

**Entrance Porch and Hall** 

Lounge

13'6" x 12'5" (4.14m x 3.8m)

**Dining Room** 

10'11" x 8'10" (3.33m x 2.71m)

Conservatory

9'11" x 8'10" (3.04m x 2.71m)

Kitchen

10'11" x 6'6" (3.33m x 1.99m)

**Utility Room** 

10'11" x 7'7" max (3.33m x 2.32 max)

Landing

**Bedroom One** 

12'7" x 9'4" (3.84m x 2.87m)

**Bedroom Two** 

10'3" x 9'4" (3.14m x 2.87m)

**Bedroom Three** 

9'8" x 6'5" (2.97m x 1.97m)

**Bathroom** 

6'2" x 6'5" (1.9m x 1.97m)

Garage

17'5" x 7'7" (5.32m x 2.32m)

**Enclosed Rear Garden** 

**Block Paved Driveway** 

GROUND FLOOR 1ST FLOOR

Whits every attempt has been made to ensure the accuracy of the floorplan contained here, measurements of doors, involves, moons and any other items are approximate and no responsibility in taken for any error, omission or mis-statement. This plan is for illustrative purposes only and should be used as such by any prospective purchaser. The services, systems and applicances shown have not benefited and no guarantee as to their operatility or efficiency can be given.