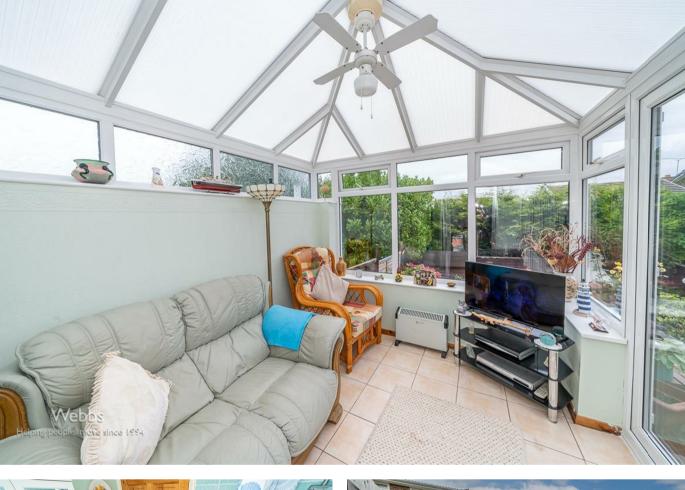

## **Rooms and Dimensions**

**Entrance Porch and Hall** 

Lounge

13'6" x 12'5" (4.14m x 3.8m)

**Dining Room** 

10'11" x 8'10" (3.33m x 2.71m)

Conservatory

9'11" x 8'10" (3.04m x 2.71m)