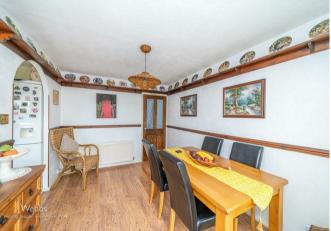

In brief consisting of entrance porch and hallway, a spacious lounge with an opening into the dining room with patio doors to the conservatory, kitchen, utility room, integral garage.

To the first floor there are three bedrooms and family bathroom, externally the rear garden is set on 2 levels, ample off-road parking is provided by a block paved driveway and garage, VIEWING ADVISED TO APPRECIATE LOCATION AND SIZE.

## **Rooms and Dimensions**

**Entrance Porch and Hall** 

Lounge

13'6" x 12'5" (4.14m x 3.8m)

**Dining Room** 

10'11" x 8'10" (3.33m x 2.71m)

Conservatory

9'11" x 8'10" (3.04m x 2.71m)