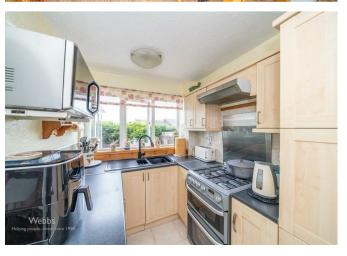

In brief consisting of entrance porch and hallway, a spacious lounge with an opening into the dining room with patio doors to the conservatory, kitchen, utility room, integral garage.

To the first floor there are three bedrooms and family bathroom, externally the rear garden is set on 2 levels, ample off-road parking is provided by a block paved driveway and garage, VIEWING ADVISED TO APPRECIATE LOCATION AND SIZE.

Kitchen

10'11" x 6'6" (3.33m x 1.99m)

**Utility Room** 

10'11" x 7'7" max (3.33m x 2.32 max)

Landing

**Bedroom One** 

12'7" x 9'4" (3.84m x 2.87m)

**Bedroom Two** 