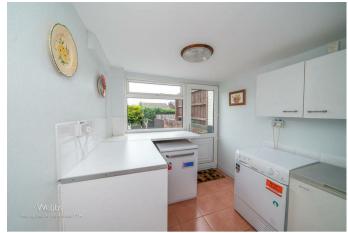

Kitchen

10'11" x 6'6" (3.33m x 1.99m)

**Utility Room** 

10'11" x 7'7" max (3.33m x 2.32 max)

Landing

**Bedroom One** 

12'7" x 9'4" (3.84m x 2.87m)

**Bedroom Two** 