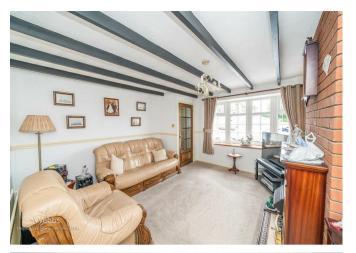

In brief consisting of entrance porch and hallway, a spacious lounge with an opening into the dining room with patio doors to the conservatory, kitchen, utility room, integral garage.

To the first floor there are three bedrooms and family bathroom, externally the rear garden is set on 2 levels, ample off-road parking is provided by a block paved driveway and garage, VIEWING ADVISED TO APPRECIATE LOCATION AND SIZE.

## **Rooms and Dimensions**

**Entrance Porch and Hall** 

Lounge

13'6" x 12'5" (4.14m x 3.8m)

**Dining Room** 

10'11" x 8'10" (3.33m x 2.71m)

Conservatory

9'11" x 8'10" (3.04m x 2.71m)