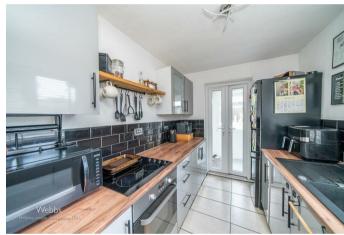

## **Rooms and Dimensions**

AWAITING VENDOR APPROVAL

**HALLWAY** 

SITTING / PLAY ROOM

15'1" x 7'6" (4.61m x 2.29m)

L SHAPED LOUNGE DINER

16'0" max x 17'1" max (4.88m max x 5.22m max)

**KITCHEN** 