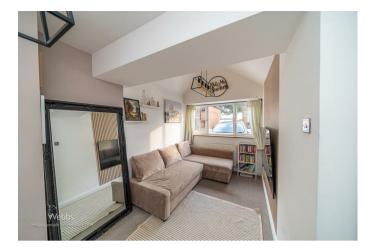

## **Rooms and Dimensions**

AWAITING VENDOR APPROVAL

**HALLWAY** 

SITTING / PLAY ROOM

15'1" x 7'6" (4.61m x 2.29m)

L SHAPED LOUNGE DINER

16'0" max x 17'1" max (4.88m max x 5.22m max)

**KITCHEN** 