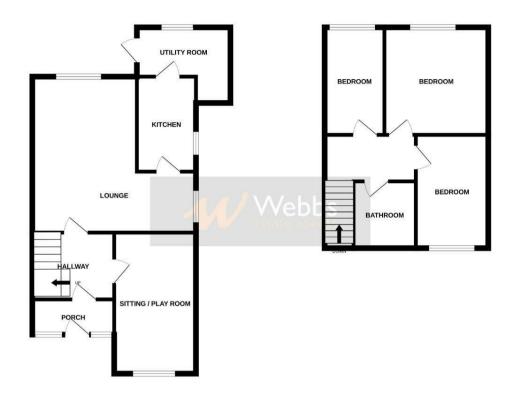

## **Rooms and Dimensions**

AWAITING VENDOR APPROVAL

**HALLWAY** 

SITTING / PLAY ROOM

15'1" x 7'6" (4.61m x 2.29m)

L SHAPED LOUNGE DINER

16'0" max x 17'1" max (4.88m max x 5.22m max)

**KITCHEN** 

8'8" x 6'10" (2.66m x 2.09m)

**UTILITY ROOM** 

9'10" x 6'11" (3.0m x 2.13m)

**LANDING** 

**BEDROOM ONE** 

11'11" x 10'5" (3.64m x 3.19m)

**BEDROOM TWO** 

12'1" x 8'2" (3.69m x 2.49m)

**BEDROOM THREE** 

10'2" x 6'4" (3.12m x 1.95m)

**FAMILY BATHROOM** 

8'5" x 5'6" (2.59m x 1.69m)

LANDSCAPED REAR GARDEN

**BLOCK PAVED DRIVEWAY** 

GROUND FLOOR 1ST FLOOR

Whits every attempt has been made to ensure the accuracy of the floorplan contained here, measurements of doors, windows, proons and any other items are approximate and no responsibility is taken for any error, crisission or mis-statement. This plan is for illustrative purposes only and should be used as such by any prospective purchaser. The services, systems and applicances shown have not been lested and no guarantee as to their operability or efficiency can be given.