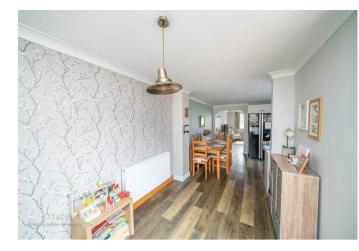

Webbs Estate Agents have pleasure in offering this WELL PRESENTED and EXTENDED DETACHED HOME situated in the sought-after village location of Haughton. This beautiful home briefly comprises an entrance hallway, spacious lounge, REFITTED kitchen diner with integrated appliances and an open aspect to the family/sitting room. On the first floor, the landing leads to three good-sized bedrooms and a modern shower room. Externally the block paved driveway provides ample off-road parking, tanda, and garage with the potential to convert or extend over (STPC) and to the rear there is a well-maintained landscaped garden. Internal viewing is essential to appreciate the accommodation on offer.

## **Rooms and Dimensions**

AWAITING VENDOR APPROVAL

**ENTRANCE HALLWAY** 

**SPACIOUS LOUNGE** 14'7" max x 14'0" (4.47m max x 4.29m)

**REFITTED KITCHEN DINER** 14'7" x 10'4" (4.47m x 3.17m)

**FAMILY / SITTING ROOM** 11'5" x 7'8" (3.48m x 2.36m )