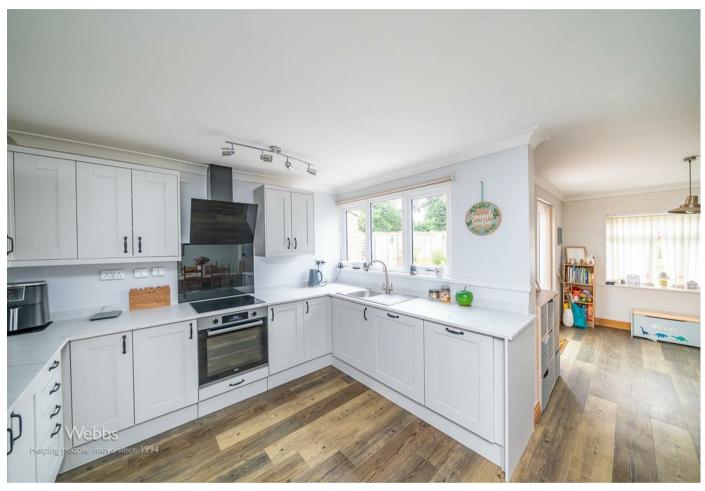

Webbs Estate Agents have pleasure in offering this WELL PRESENTED and EXTENDED DETACHED HOME situated in the sought-after village location of Haughton. This beautiful home briefly comprises an entrance hallway, spacious lounge, REFITTED kitchen diner with integrated appliances and an open aspect to the family/sitting room. On the first floor, the landing leads to three good-sized bedrooms and a modern shower room. Externally the block paved driveway provides ample off-road parking, tanda, and garage with the potential to convert or extend over (STPC) and to the rear there is a well-maintained landscaped garden. Internal viewing is essential to appreciate the accommodation on offer.

## **Rooms and Dimensions**

AWAITING VENDOR APPROVAL

**ENTRANCE HALLWAY** 

**SPACIOUS LOUNGE** 14'7" max x 14'0" (4.47m max x 4.29m)

**REFITTED KITCHEN DINER** 14'7" x 10'4" (4.47m x 3.17m)

**FAMILY / SITTING ROOM** 11'5" x 7'8" (3.48m x 2.36m )