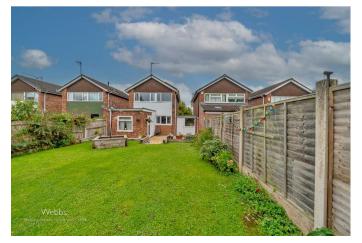

Webbs Estate Agents have pleasure in offering this WELL PRESENTED and EXTENDED DETACHED HOME situated in the sought-after village location of Haughton. This beautiful home briefly comprises an entrance hallway, spacious lounge, REFITTED kitchen diner with integrated appliances and an open aspect to the family/sitting room. On the first floor, the landing leads to three good-sized bedrooms and a modern shower room. Externally the block paved driveway provides ample off-road parking, tanda, and garage with the potential to convert or extend over (STPC) and to the rear there is a well-maintained landscaped garden. Internal viewing is essential to appreciate the accommodation on offer.

**BEDROOM THREE** 7'0" x 5'10" (2.15m x 1.78m )

**REFITTED SHOWER ROOM** 6'4" x 5'9" (1.95m x 1.77m )

**TANDEM GARAGE** 8.24m x 2.65m

LANDSCAPED REAR GARDEN

PRIVATE DRIVEWAY

Identification checks - C

GROUND FLOOR