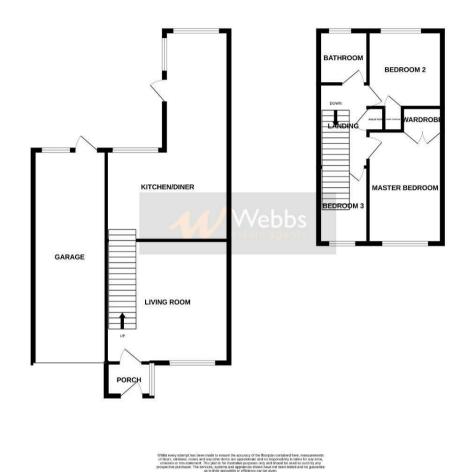

## **Rooms and Dimensions**

AWAITING VENDOR APPROVAL

**ENTRANCE HALLWAY** 

**SPACIOUS LOUNGE** 14'7" max x 14'0" (4.47m max x 4.29m)

**REFITTED KITCHEN DINER** 14'7" x 10'4" (4.47m x 3.17m)

**FAMILY / SITTING ROOM** 11'5" x 7'8" (3.48m x 2.36m )

## LANDING

MASTER BEDROOM 13'6" x 8'7" (4.12m x 2.62m )

- WELL PRESENTED THROUGHOUT
- VIEWING IS ESSENTIAL
- MODERN SHOWER ROOM
- REFITTED KITCHEN DINER
- LANDSCAPED GARDENS

**BEDROOM TWO** 9'11" x 8'9" (3.04m x 2.67m )

**BEDROOM THREE** 7'0" x 5'10" (2.15m x 1.78m )

**REFITTED SHOWER ROOM** 6'4" x 5'9" (1.95m x 1.77m )

**TANDEM GARAGE** 8.24m x 2.65m

LANDSCAPED REAR GARDEN

PRIVATE DRIVEWAY

Identification checks - C

GROUND FLOOR

1ST FLOOR

Webbs Estate Agents - endeavour to maintain accurate depictions of properties in Virtual Tours, Floor Plans and descriptions, however, these are intended only as a guide and purchasers must satisfy themselves by personal inspection.