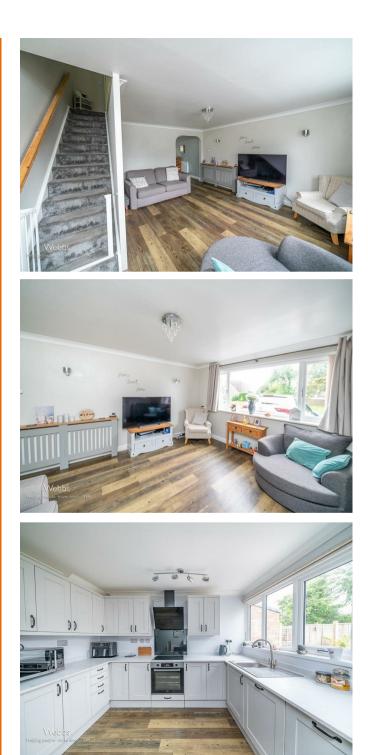

Webbs Estate Agents have pleasure in offering this WELL PRESENTED and EXTENDED DETACHED HOME situated in the sought-after village location of Haughton. This beautiful home briefly comprises an entrance hallway, spacious lounge, REFITTED kitchen diner with integrated appliances and an open aspect to the family/sitting room. On the first floor, the landing leads to three good-sized bedrooms and a modern shower room. Externally the block paved driveway provides ample off-road parking, tanda, and garage with the potential to convert or extend over (STPC) and to the rear there is a well-maintained landscaped garden. Internal viewing is essential to appreciate the accommodation on offer.

## **Rooms and Dimensions**

AWAITING VENDOR APPROVAL

**ENTRANCE HALLWAY** 

**SPACIOUS LOUNGE** 14'7" max x 14'0" (4.47m max x 4.29m)

**REFITTED KITCHEN DINER** 14'7" x 10'4" (4.47m x 3.17m)

**FAMILY / SITTING ROOM** 11'5" x 7'8" (3.48m x 2.36m )