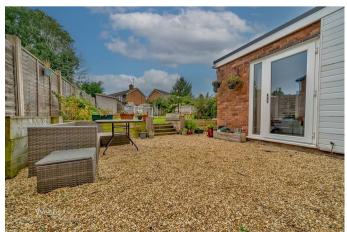

Webbs Estate Agents have pleasure in offering this WELL PRESENTED and EXTENDED DETACHED HOME situated in the sought-after village location of Haughton. This beautiful home briefly comprises an entrance hallway, spacious lounge, REFITTED kitchen diner with integrated appliances and an open aspect to the family/sitting room. On the first floor, the landing leads to three good-sized bedrooms and a modern shower room. Externally the block paved driveway provides ample off-road parking, tanda, and garage with the potential to convert or extend over (STPC) and to the rear there is a well-maintained landscaped garden. Internal viewing is essential to appreciate the accommodation on offer.

**BEDROOM THREE** 7'0" x 5'10" (2.15m x 1.78m )

**REFITTED SHOWER ROOM** 6'4" x 5'9" (1.95m x 1.77m )

**TANDEM GARAGE** 8.24m x 2.65m

LANDSCAPED REAR GARDEN

PRIVATE DRIVEWAY

Identification checks - C

GROUND FLOOR