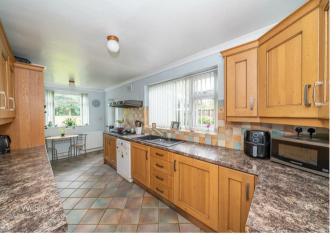

In brief consisting of, an entrance hallway, spacious lounge with dual aspect windows, dining room, modern style breakfast kitchen with access to the conservatory which overlooks the rear garden.

To the first floor there are four generous bedrooms, large family bathroom, the enviable master bedroom boasts an en-suite bathroom, externally the property has both front and rear mature gardens, the rear garden overlooks the park and golf course, ample off-road parking is provided by both a large driveway and garage.

## **Rooms and Dimensions**

**ENTRANCE HALLWAY** 

**SPACIOUS LOUNGE** 

19'1 x 12'4 (5.82m x 3.76m)

**DINING ROOM** 

9'8 x 11'0 (2.95m x 3.35m)

MODERN STYLE BREAKFAST KITCHEN

18'3 x 7'10 (5.56m x 2.39m)