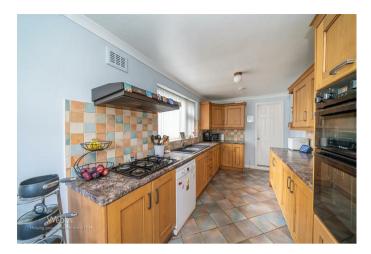

## **Rooms and Dimensions**

**ENTRANCE HALLWAY** 

**SPACIOUS LOUNGE** 

19'1 x 12'4 (5.82m x 3.76m)

**DINING ROOM** 

9'8 x 11'0 (2.95m x 3.35m)

MODERN STYLE BREAKFAST KITCHEN

18'3 x 7'10 (5.56m x 2.39m)