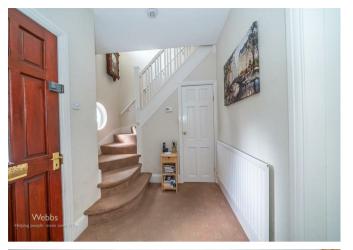

In brief consisting of, an entrance hallway, spacious lounge with dual aspect windows, dining room, modern style breakfast kitchen with access to the conservatory which overlooks the rear garden.

To the first floor there are four generous bedrooms, large family bathroom, the enviable master bedroom boasts an en-suite bathroom, externally the property has both front and rear mature gardens, the rear garden overlooks the park and golf course, ample off-road parking is provided by both a large driveway and garage.

## **Rooms and Dimensions**

**ENTRANCE HALLWAY** 

**SPACIOUS LOUNGE** 

19'1 x 12'4 (5.82m x 3.76m)

**DINING ROOM** 

9'8 x 11'0 (2.95m x 3.35m)

MODERN STYLE BREAKFAST KITCHEN

18'3 x 7'10 (5.56m x 2.39m)