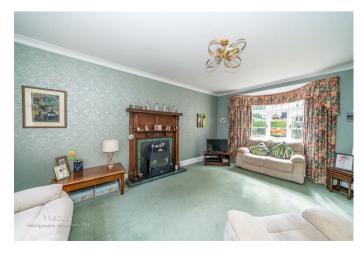

## **Rooms and Dimensions**

**ENTRANCE HALLWAY** 

**SPACIOUS LOUNGE** 

19'1 x 12'4 (5.82m x 3.76m)

**DINING ROOM** 

9'8 x 11'0 (2.95m x 3.35m)

MODERN STYLE BREAKFAST KITCHEN

18'3 x 7'10 (5.56m x 2.39m)