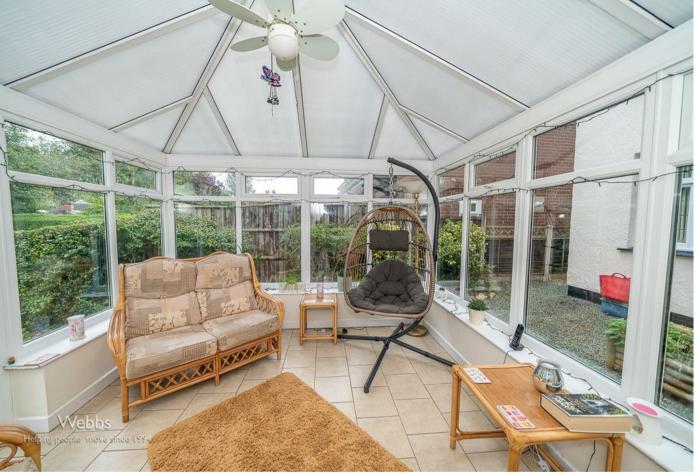

**CONSERVATORY** 

9'9 x 11'1 (2.97m x 3.38m)

LANDING

**BEDROOM ONE** 

15'10 x 11'10 (4.83m x 3.61m)

**EN-SUITE BATHROOM** 

8'3 x 5'6 (2.51m x 1.68m)

**BEDROOM TWO** 