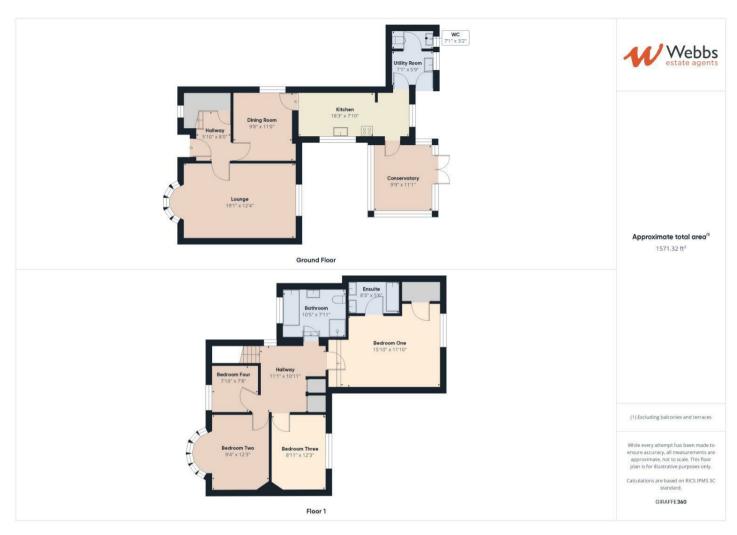

In brief consisting of, an entrance hallway, spacious lounge with dual aspect windows, dining room, modern style breakfast kitchen with access to the conservatory which overlooks the rear garden.

To the first floor there are four generous bedrooms, large family bathroom, the enviable master bedroom boasts an en-suite bathroom, externally the property has both front and rear mature gardens, the rear garden overlooks the park and golf course, ample off-road parking is provided by both a large driveway and garage.

## **Rooms and Dimensions**

**ENTRANCE HALLWAY** 

**SPACIOUS LOUNGE** 

19'1 x 12'4 (5.82m x 3.76m)

**DINING ROOM** 

9'8 x 11'0 (2.95m x 3.35m)

MODERN STYLE BREAKFAST KITCHEN

18'3 x 7'10 (5.56m x 2.39m)

**CONSERVATORY** 

9'9 x 11'1 (2.97m x 3.38m)

LANDING

**BEDROOM ONE** 

15'10 x 11'10 (4.83m x 3.61m)

**EN-SUITE BATHROOM** 

8'3 x 5'6 (2.51m x 1.68m)

**BEDROOM TWO** 

9'4 x 12'3 (2.84m x 3.73m)

BEDROOM THREE

8'11 x 12'3 (2.72m x 3.73m)

**BEDROOM FOUR** 

7'8 x 7'10 (2.34m x 2.39m)

LARGE FAMILY BATHROOM

10'5 x 7'11 (3.18m x 2.41m)

**GARAGE AND DRIVEWAY** 