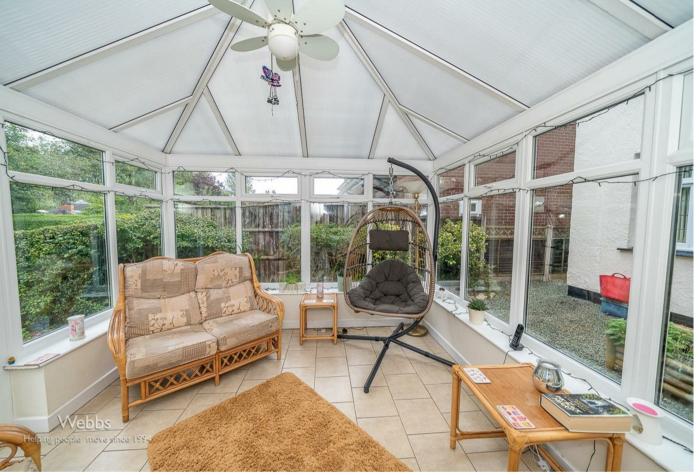

In brief consisting of, an entrance hallway, spacious lounge with dual aspect windows, dining room, modern style breakfast kitchen with access to the conservatory which overlooks the rear garden.

To the first floor there are four generous bedrooms, large family bathroom, the enviable master bedroom boasts an en-suite bathroom, externally the property has both front and rear mature gardens, the rear garden overlooks the park and golf course, ample off-road parking is provided by both a large driveway and garage.

**CONSERVATORY** 

9'9 x 11'1 (2.97m x 3.38m)

**LANDING** 

**BEDROOM ONE** 

15'10 x 11'10 (4.83m x 3.61m)

**EN-SUITE BATHROOM** 

8'3 x 5'6 (2.51m x 1.68m)

**BEDROOM TWO** 