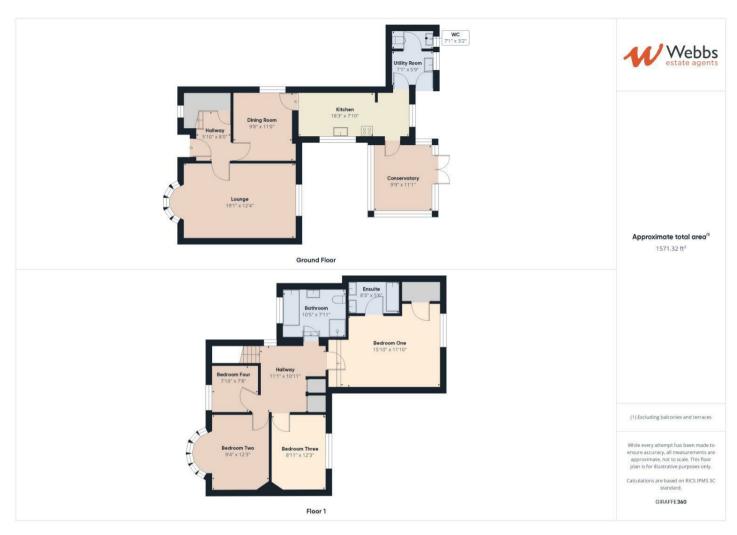

## **Rooms and Dimensions**

**ENTRANCE HALLWAY** 

**SPACIOUS LOUNGE** 

19'1 x 12'4 (5.82m x 3.76m)

**DINING ROOM** 

9'8 x 11'0 (2.95m x 3.35m)

MODERN STYLE BREAKFAST KITCHEN

18'3 x 7'10 (5.56m x 2.39m)

**CONSERVATORY** 

9'9 x 11'1 (2.97m x 3.38m)

**LANDING** 

**BEDROOM ONE** 

15'10 x 11'10 (4.83m x 3.61m)

**EN-SUITE BATHROOM** 

8'3 x 5'6 (2.51m x 1.68m)

**BEDROOM TWO** 

9'4 x 12'3 (2.84m x 3.73m)

BEDROOM THREE

8'11 x 12'3 (2.72m x 3.73m)

**BEDROOM FOUR** 

7'8 x 7'10 (2.34m x 2.39m)

LARGE FAMILY BATHROOM

10'5 x 7'11 (3.18m x 2.41m)

**GARAGE AND DRIVEWAY** 

MATURE FRONT AND REAR GARDENS

Webbs Estate Agents - endeavour to maintain accurate depictions of properties in Virtual Tours, Floor Plans and descriptions, however, these are intended only as a guide and purchasers must satisfy themselves by personal inspection.