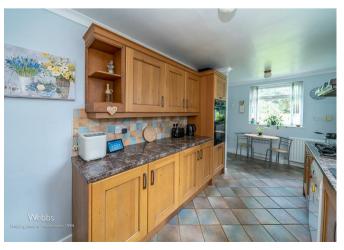

In brief consisting of, an entrance hallway, spacious lounge with dual aspect windows, dining room, modern style breakfast kitchen with access to the conservatory which overlooks the rear garden.

To the first floor there are four generous bedrooms, large family bathroom, the enviable master bedroom boasts an en-suite bathroom, externally the property has both front and rear mature gardens, the rear garden overlooks the park and golf course, ample off-road parking is provided by both a large driveway and garage.

## **Rooms and Dimensions**

**ENTRANCE HALLWAY** 

**SPACIOUS LOUNGE** 

19'1 x 12'4 (5.82m x 3.76m)

**DINING ROOM** 

9'8 x 11'0 (2.95m x 3.35m)

MODERN STYLE BREAKFAST KITCHEN

18'3 x 7'10 (5.56m x 2.39m)