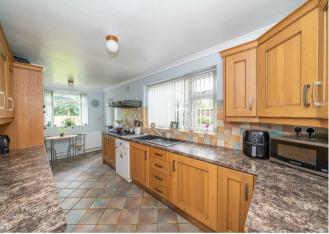

In brief consisting of, an entrance hallway, spacious lounge with dual aspect windows, dining room, modern style breakfast kitchen with access to the conservatory which overlooks the rear garden.

To the first floor there are four generous bedrooms, large family bathroom, the enviable master bedroom boasts an en-suite bathroom, externally the property has both front and rear mature gardens, the rear garden overlooks the park and golf course, ample off-road parking is provided by both a large driveway and garage.

## **Rooms and Dimensions**

**ENTRANCE HALLWAY** 

**SPACIOUS LOUNGE** 

19'1 x 12'4 (5.82m x 3.76m)

**DINING ROOM** 

9'8 x 11'0 (2.95m x 3.35m)

MODERN STYLE BREAKFAST KITCHEN

18'3 x 7'10 (5.56m x 2.39m)