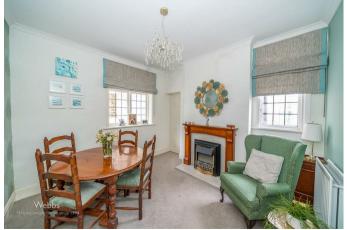

In brief consisting of, an entrance hallway, spacious lounge with dual aspect windows, dining room, modern style breakfast kitchen with access to the conservatory which overlooks the rear garden.

To the first floor there are four generous bedrooms, large family bathroom, the enviable master bedroom boasts an en-suite bathroom, externally the property has both front and rear mature gardens, the rear garden overlooks the park and golf course, ample off-road parking is provided by both a large driveway and garage.

## **Rooms and Dimensions**

**ENTRANCE HALLWAY** 

**SPACIOUS LOUNGE** 

19'1 x 12'4 (5.82m x 3.76m)

**DINING ROOM** 

9'8 x 11'0 (2.95m x 3.35m)

MODERN STYLE BREAKFAST KITCHEN

18'3 x 7'10 (5.56m x 2.39m)