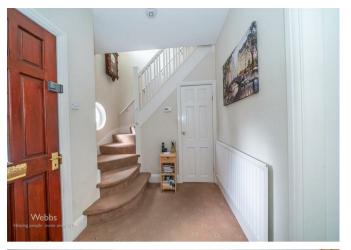

## **Rooms and Dimensions**

**ENTRANCE HALLWAY** 

**SPACIOUS LOUNGE** 

19'1 x 12'4 (5.82m x 3.76m)

**DINING ROOM** 

9'8 x 11'0 (2.95m x 3.35m)

MODERN STYLE BREAKFAST KITCHEN

18'3 x 7'10 (5.56m x 2.39m)