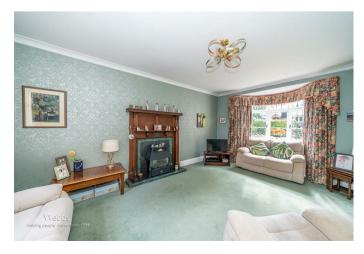

In brief consisting of, an entrance hallway, spacious lounge with dual aspect windows, dining room, modern style breakfast kitchen with access to the conservatory which overlooks the rear garden.

To the first floor there are four generous bedrooms, large family bathroom, the enviable master bedroom boasts an en-suite bathroom, externally the property has both front and rear mature gardens, the rear garden overlooks the park and golf course, ample off-road parking is provided by both a large driveway and garage.

## **Rooms and Dimensions**

**ENTRANCE HALLWAY** 

**SPACIOUS LOUNGE** 

19'1 x 12'4 (5.82m x 3.76m)

**DINING ROOM** 

9'8 x 11'0 (2.95m x 3.35m)

MODERN STYLE BREAKFAST KITCHEN

18'3 x 7'10 (5.56m x 2.39m)