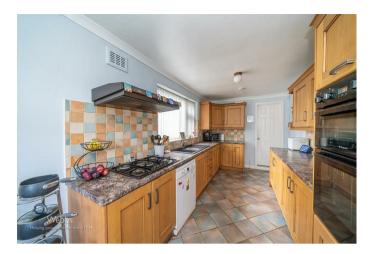

In brief consisting of, an entrance hallway, spacious lounge with dual aspect windows, dining room, modern style breakfast kitchen with access to the conservatory which overlooks the rear garden.

To the first floor there are four generous bedrooms, large family bathroom, the enviable master bedroom boasts an en-suite bathroom, externally the property has both front and rear mature gardens, the rear garden overlooks the park and golf course, ample off-road parking is provided by both a large driveway and garage.

## **Rooms and Dimensions**

**ENTRANCE HALLWAY** 

**SPACIOUS LOUNGE** 

19'1 x 12'4 (5.82m x 3.76m)

**DINING ROOM** 

9'8 x 11'0 (2.95m x 3.35m)

MODERN STYLE BREAKFAST KITCHEN

18'3 x 7'10 (5.56m x 2.39m)