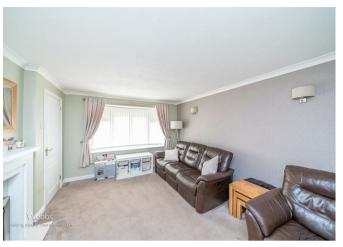

In brief consisting of an entrance, spacious lounge, modern kitchen diner with French doors to the rear garden, the property has a tandem garage. To the first floor there are three bedrooms and a family bathroom, externally the property has a landscaped enclosed rear garden, ample off-road parking is provided by driveway and garage.

## **Rooms and Dimensions**

**Entrance Hallway** 

Lounge

14'2 x 11'7 (4.32m x 3.53m)

Kitchen/Diner

16'3 x 11'4 (4.95m x 3.45m)

Landing

**Bedroom One** 