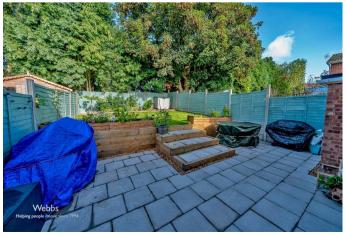

In brief consisting of an entrance, spacious lounge, modern kitchen diner with French doors to the rear garden, the property has a tandem garage. To the first floor there are three bedrooms and a family bathroom, externally the property has a landscaped enclosed rear garden, ample off-road parking is provided by driveway and garage.

**Rear Garden** 

Identification checks - C

GROUND FLOOR 1ST FLOOR

Whilst every attempt has been made to ensure the accuracy of the Biooptian contained here, measurements of acces, windows, rooms and any other terms are approximate and to responsibility is saken for any error, prospective purchaser. The services, systems and applicances shown have nobeen tested and no guarantee as to their operability or efficiency can be given.