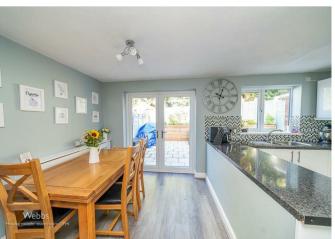

In brief consisting of an entrance, spacious lounge, modern kitchen diner with French doors to the rear garden, the property has a tandem garage. To the first floor there are three bedrooms and a family bathroom, externally the property has a landscaped enclosed rear garden, ample off-road parking is provided by driveway and garage.

## **Rooms and Dimensions**

**Entrance Hallway** 

Lounge

14'2 x 11'7 (4.32m x 3.53m)

Kitchen/Diner

16'3 x 11'4 (4.95m x 3.45m)

Landing

**Bedroom One** 