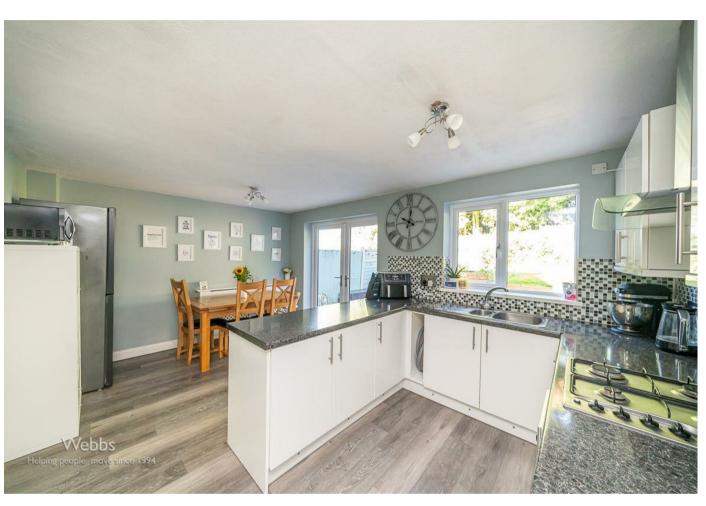

In brief consisting of an entrance, spacious lounge, modern kitchen diner with French doors to the rear garden, the property has a tandem garage. To the first floor there are three bedrooms and a family bathroom, externally the property has a landscaped enclosed rear garden, ample off-road parking is provided by driveway and garage.

## **Rooms and Dimensions**

**Entrance Hallway** 

Lounge

14'2 x 11'7 (4.32m x 3.53m)

Kitchen/Diner

16'3 x 11'4 (4.95m x 3.45m)

Landing

**Bedroom One** 