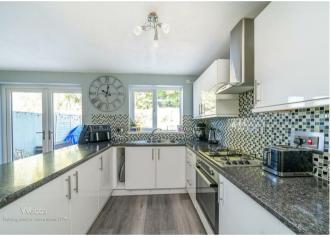

In brief consisting of an entrance, spacious lounge, modern kitchen diner with French doors to the rear garden, the property has a tandem garage. To the first floor there are three bedrooms and a family bathroom, externally the property has a landscaped enclosed rear garden, ample off-road parking is provided by driveway and garage.

## **Rooms and Dimensions**

**Entrance Hallway** 

Lounge

14'2 x 11'7 (4.32m x 3.53m)

Kitchen/Diner

16'3 x 11'4 (4.95m x 3.45m)

Landing

**Bedroom One** 