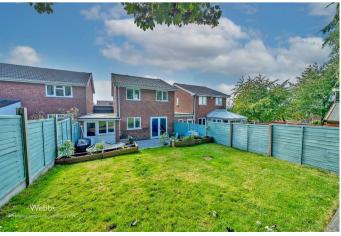

In brief consisting of an entrance, spacious lounge, modern kitchen diner with French doors to the rear garden, the property has a tandem garage. To the first floor there are three bedrooms and a family bathroom, externally the property has a landscaped enclosed rear garden, ample off-road parking is provided by driveway and garage.

**Rear Garden** 

Identification checks - C

GROUND FLOOR 1ST FLOOR

Whilst every attempt has been made to ensure the accuracy of the Biooptian contained here, measurements of acces, windows, rooms and any other terms are approximate and to responsibility is saken for any error, prospective purchaser. The services, systems and applicances shown have nobeen tested and no guarantee as to their operability or efficiency can be given.