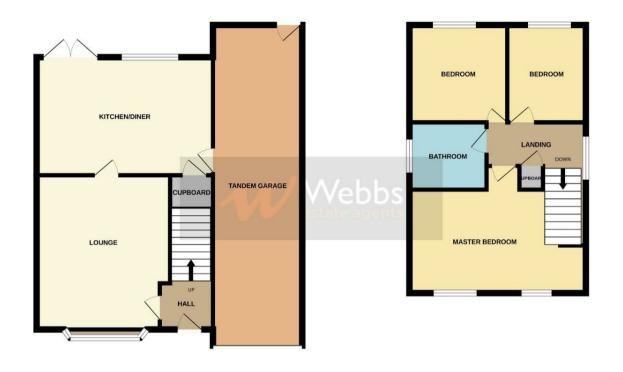

In brief consisting of an entrance, spacious lounge, modern kitchen diner with French doors to the rear garden, the property has a tandem garage. To the first floor there are three bedrooms and a family bathroom, externally the property has a landscaped enclosed rear garden, ample off-road parking is provided by driveway and garage.

## **Rooms and Dimensions**

**Entrance Hallway** 

Lounge

14'2 x 11'7 (4.32m x 3.53m)

Kitchen/Diner

16'3 x 11'4 (4.95m x 3.45m)

Landing

**Bedroom One** 

14'0 x 13'3 (4.27m x 4.04m)

**Bedroom Two** 

9'2 x 9'0 (2.79m x 2.74m)

**Bedroom Three** 

9'7 x 7'5 (2.92m x 2.26m)

Bathroom

**Tandem Garage** 

Driveway

**Rear Garden** 

Identification checks - C

GROUND FLOOR 1ST FLOOR

Whilst every attempt has been made to ensure the accuracy of the Biooptian contained here, measurements of acces, windows, rooms and any other terms are approximate and to responsibility is saken for any error, prospective purchaser. The services, systems and applicances shown have nobeen tested and no guarantee as to their operability or efficiency can be given.