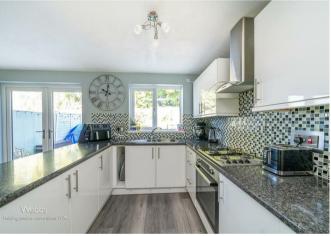

In brief consisting of an entrance, spacious lounge, modern kitchen diner with French doors to the rear garden, the property has a tandem garage. To the first floor there are three bedrooms and a family bathroom, externally the property has a landscaped enclosed rear garden, ample off-road parking is provided by driveway and garage.

## **Rooms and Dimensions**

**Entrance Hallway** 

Lounge

14'2 x 11'7 (4.32m x 3.53m)

Kitchen/Diner

16'3 x 11'4 (4.95m x 3.45m)

Landing

**Bedroom One** 