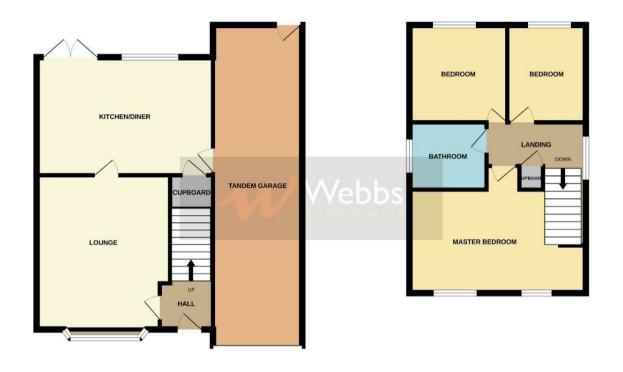

In brief consisting of an entrance, spacious lounge, modern kitchen diner with French doors to the rear garden, the property has a tandem garage. To the first floor there are three bedrooms and a family bathroom, externally the property has a landscaped enclosed rear garden, ample off-road parking is provided by driveway and garage.

## **Rooms and Dimensions**

**Entrance Hallway** 

Lounge

14'2 x 11'7 (4.32m x 3.53m)

Kitchen/Diner

16'3 x 11'4 (4.95m x 3.45m)

Landing

**Bedroom One** 

14'0 x 13'3 (4.27m x 4.04m)

**Bedroom Two** 

9'2 x 9'0 (2.79m x 2.74m)

**Bedroom Three** 

9'7 x 7'5 (2.92m x 2.26m)

Bathroom

**Tandem Garage** 

Driveway

**Rear Garden** 

GROUND FLOOR 1ST FLOOR

Whilst every attempt has been made to ensure the accuracy of the Biooptian contained here, measurements of acces, windows, rooms and any other terms are approximate and to responsibility is saken for any error, prospective purchaser. The services, systems and applicances shown have not been tested and no guarantee as to their operability or efficiency can be given.