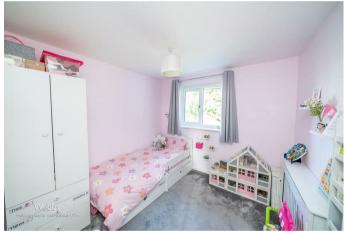

## **Rooms and Dimensions**

**Entrance Hallway** 

Lounge

14'2 x 11'7 (4.32m x 3.53m)

Kitchen/Diner

16'3 x 11'4 (4.95m x 3.45m)

Landing

**Bedroom One** 

14'0 x 13'3 (4.27m x 4.04m)

**Bedroom Two** 

9'2 x 9'0 (2.79m x 2.74m)

**Bedroom Three** 

9'7 x 7'5 (2.92m x 2.26m)

Bathroom

**Tandem Garage** 

Driveway