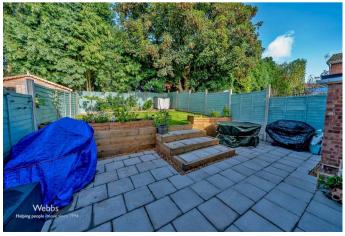

In brief consisting of an entrance, spacious lounge, modern kitchen diner with French doors to the rear garden, the property has a tandem garage. To the first floor there are three bedrooms and a family bathroom, externally the property has a landscaped enclosed rear garden, ample off-road parking is provided by driveway and garage.

**Rear Garden** 

GROUND FLOOR 1ST FLOOR

Whilst every attempt has been made to ensure the accuracy of the Biooptian contained here, measurements of acces, windows, rooms and any other terms are approximate and to responsibility is saken for any error, prospective purchaser. The services, systems and applicances shown have not been tested and no guarantee as to their operability or efficiency can be given.