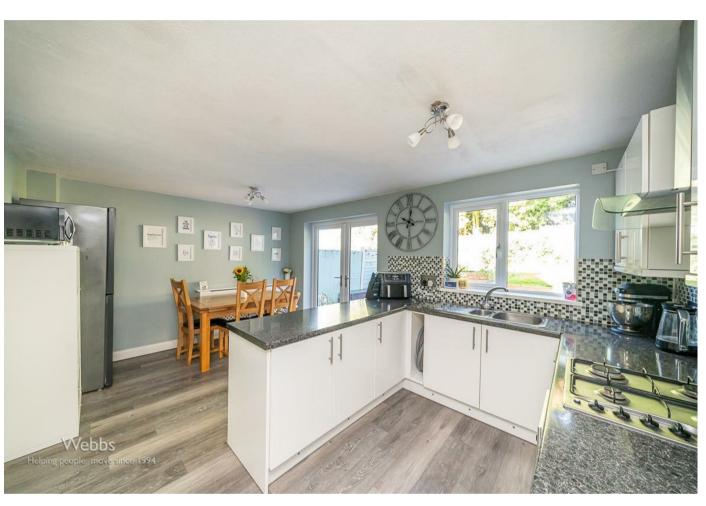

In brief consisting of an entrance, spacious lounge, modern kitchen diner with French doors to the rear garden, the property has a tandem garage. To the first floor there are three bedrooms and a family bathroom, externally the property has a landscaped enclosed rear garden, ample off-road parking is provided by driveway and garage.

## **Rooms and Dimensions**

**Entrance Hallway** 

Lounge

14'2 x 11'7 (4.32m x 3.53m)

Kitchen/Diner

16'3 x 11'4 (4.95m x 3.45m)

Landing

**Bedroom One** 

14'0 x 13'3 (4.27m x 4.04m)

**Bedroom Two** 

9'2 x 9'0 (2.79m x 2.74m)

**Bedroom Three** 

9'7 x 7'5 (2.92m x 2.26m)

Bathroom

**Tandem Garage** 

Driveway