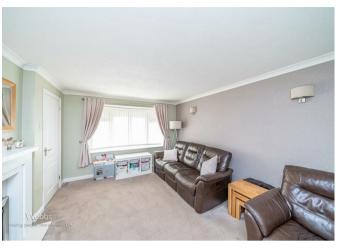

In brief consisting of an entrance, spacious lounge, modern kitchen diner with French doors to the rear garden, the property has a tandem garage. To the first floor there are three bedrooms and a family bathroom, externally the property has a landscaped enclosed rear garden, ample off-road parking is provided by driveway and garage.

## **Rooms and Dimensions**

**Entrance Hallway** 

Lounge

14'2 x 11'7 (4.32m x 3.53m)

Kitchen/Diner

16'3 x 11'4 (4.95m x 3.45m)

Landing

**Bedroom One** 