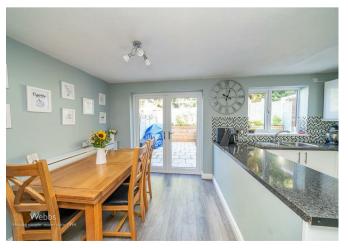

In brief consisting of an entrance, spacious lounge, modern kitchen diner with French doors to the rear garden, the property has a tandem garage. To the first floor there are three bedrooms and a family bathroom, externally the property has a landscaped enclosed rear garden, ample off-road parking is provided by driveway and garage.

## **Rooms and Dimensions**

**Entrance Hallway** 

Lounge

14'2 x 11'7 (4.32m x 3.53m)

Kitchen/Diner

16'3 x 11'4 (4.95m x 3.45m)

Landing

**Bedroom One** 