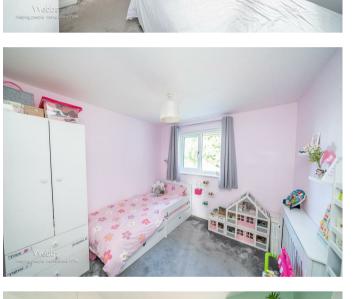

## **Rooms and Dimensions**

**Entrance Hallway** 

Lounge

14'2 x 11'7 (4.32m x 3.53m)

Kitchen/Diner

16'3 x 11'4 (4.95m x 3.45m)

Landing

**Bedroom One** 

14'0 x 13'3 (4.27m x 4.04m)

**Bedroom Two** 

9'2 x 9'0 (2.79m x 2.74m)

**Bedroom Three** 

9'7 x 7'5 (2.92m x 2.26m)

Bathroom

**Tandem Garage** 

Driveway