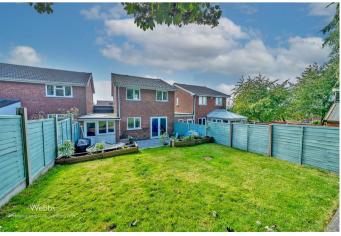

In brief consisting of an entrance, spacious lounge, modern kitchen diner with French doors to the rear garden, the property has a tandem garage. To the first floor there are three bedrooms and a family bathroom, externally the property has a landscaped enclosed rear garden, ample off-road parking is provided by driveway and garage.

**Rear Garden** 

GROUND FLOOR 1ST FLOOR

Whilst every attempt has been made to ensure the accuracy of the Biooptian contained here, measurements of acces, windows, rooms and any other terms are approximate and to responsibility is saken for any error, prospective purchaser. The services, systems and applicances shown have not been tested and no guarantee as to their operability or efficiency can be given.