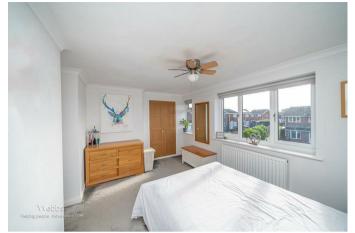

## **Rooms and Dimensions**

**Entrance Hallway** 

Lounge

14'2 x 11'7 (4.32m x 3.53m)

Kitchen/Diner

16'3 x 11'4 (4.95m x 3.45m)

Landing

**Bedroom One** 

14'0 x 13'3 (4.27m x 4.04m)

**Bedroom Two** 

9'2 x 9'0 (2.79m x 2.74m)

**Bedroom Three** 

9'7 x 7'5 (2.92m x 2.26m)

Bathroom

**Tandem Garage** 

Driveway