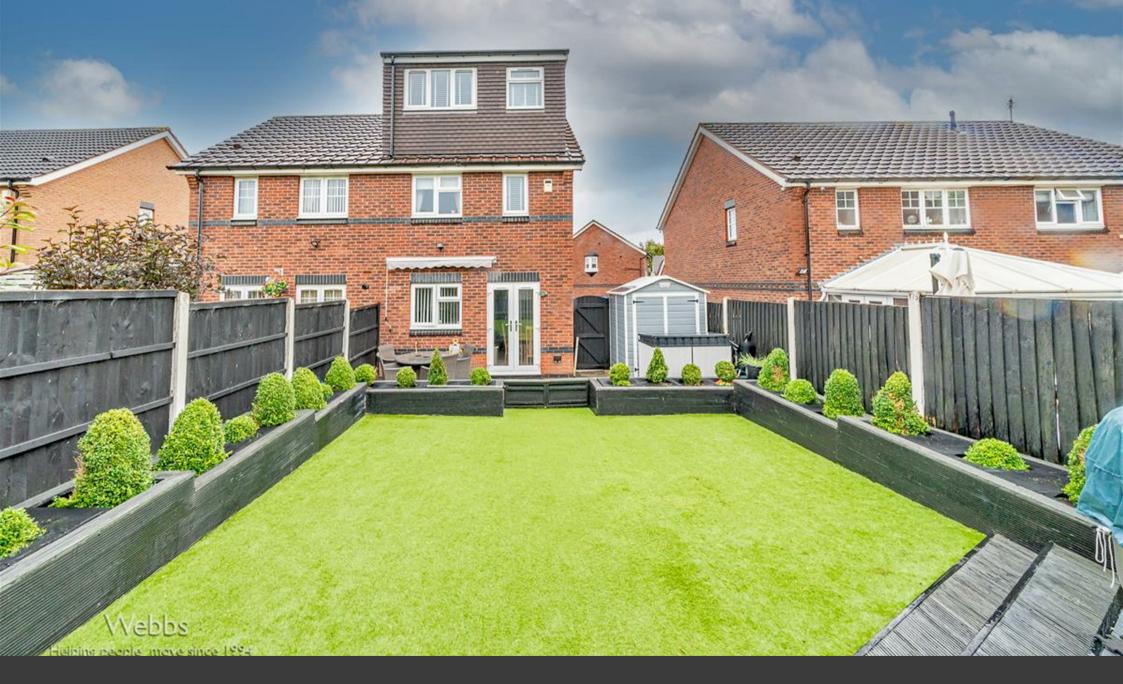

Webbs Estate Agents have pleasure in a popular location, being close to all local amenities, shops and schools. Briefly comprising: entrance hallway, lounge, REFITTED kitchen diner, landing, two double bedrooms with fitted wardrobes, shower room and on the second-floor master bedroom with ensuite shower room. Externally there is a private driveway and a beautiful landscaped rear garden.

SHOWER ROOM 6'7" x 6'2" (2.01m x 1.88m)

MASTER BEDROOM 15'11" x 9'7" (4.86m x 2.94m)

**ENSUITE SHOWER ROOM** 

LANDSCAPED REAR GARDEN

PRIVATE DRIVEWAY

Identification checks - C

153 Avon Road, Cannock, WS11 1LF Tel: 01543 468846 | Email: sales@webbsestateagents.co.uk | www.webbestateagents.co.uk