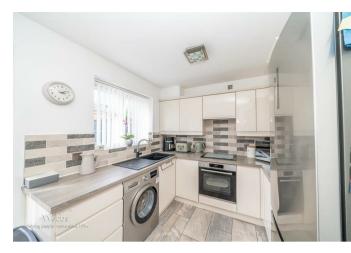

Webbs Estate Agents have pleasure in a popular location, being close to all local amenities, shops and schools. Briefly comprising: entrance hallway, lounge, REFITTED kitchen diner, landing, two double bedrooms with fitted wardrobes, shower room and on the second-floor master bedroom with ensuite shower room. Externally there is a private driveway and a beautiful landscaped rear garden.

## **Rooms and Dimensions**

ENTRANCE HALLWAY

LOUNGE 13'10" x 9'9" (4.23m x 2.99m)

**KITCHEN DINER** 13'1" x 8'5" (3.99m x 2.58m)