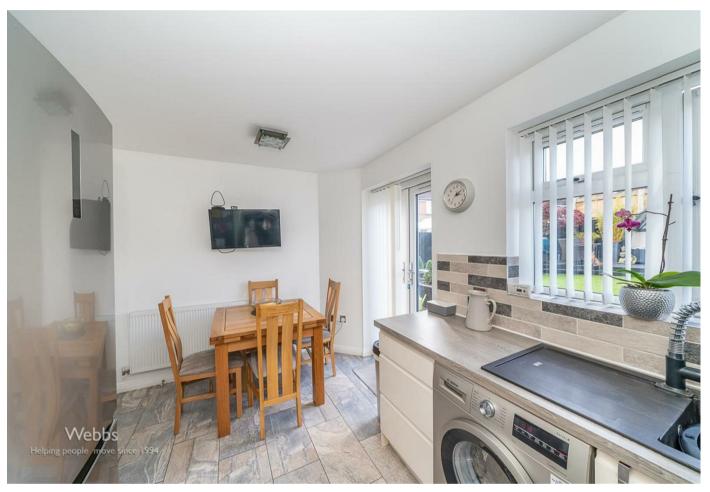

## **Rooms and Dimensions**

ENTRANCE HALLWAY

LOUNGE 13'10" x 9'9" (4.23m x 2.99m)

**KITCHEN DINER** 13'1" x 8'5" (3.99m x 2.58m)