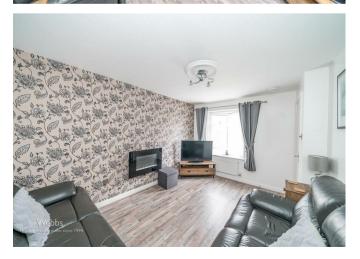

## **Rooms and Dimensions**

ENTRANCE HALLWAY

LOUNGE 13'10" x 9'9" (4.23m x 2.99m)

**KITCHEN DINER** 13'1" x 8'5" (3.99m x 2.58m)