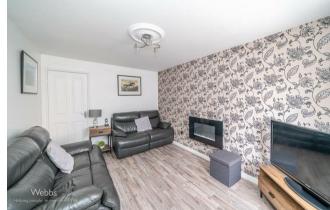

## **Rooms and Dimensions**

ENTRANCE HALLWAY

LOUNGE 13'10" x 9'9" (4.23m x 2.99m)

**KITCHEN DINER** 13'1" x 8'5" (3.99m x 2.58m)