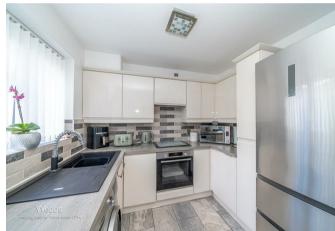

## **Rooms and Dimensions**

ENTRANCE HALLWAY

LOUNGE 13'10" x 9'9" (4.23m x 2.99m)

**KITCHEN DINER** 13'1" x 8'5" (3.99m x 2.58m)