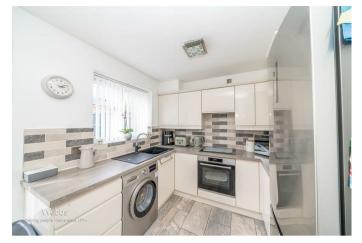

Webbs Estate Agents have pleasure in a popular location, being close to all local amenities, shops and schools. Briefly comprising: entrance hallway, lounge, REFITTED kitchen diner, landing, two double bedrooms with fitted wardrobes, shower room and on the second-floor master bedroom with ensuite shower room. Externally there is a private driveway and a beautiful landscaped rear garden.

**KITCHEN DINER** 

13'1" x 8'5" (3.99m x 2.58m)

**LANDING** 

**BEDROOM THREE** 

9'7" x 6'5" (2.94m x 1.97m)

**BEDROOM TWO** 

12'0" x 11'1" (3.68m x 3.39m)

- SHOWHOME STANDARD THROUGHOUT
- ENSUITE & SHOWER ROOM
- REFITTED KITCHEN DINER
- PRIVATE DRIVEWAY
- GAS CENTRAL HEATING