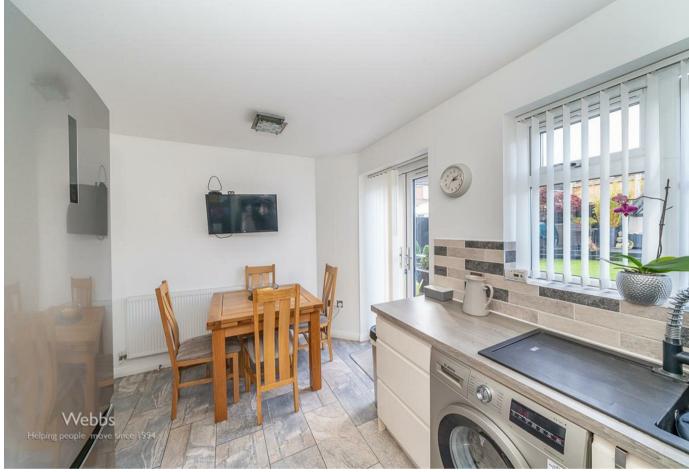

Webbs Estate Agents have pleasure in a popular location, being close to all local amenities, shops and schools. Briefly comprising: entrance hallway, lounge, REFITTED kitchen diner, landing, two double bedrooms with fitted wardrobes, shower room and on the second-floor master bedroom with ensuite shower room. Externally there is a private driveway and a beautiful landscaped rear garden.

**KITCHEN DINER** 

13'1" x 8'5" (3.99m x 2.58m)

**LANDING** 

**BEDROOM THREE** 

9'7" x 6'5" (2.94m x 1.97m)

**BEDROOM TWO** 

12'0" x 11'1" (3.68m x 3.39m)

- SHOWHOME STANDARD THROUGHOUT
- ENSUITE & SHOWER ROOM
- REFITTED KITCHEN DINER
- PRIVATE DRIVEWAY
- GAS CENTRAL HEATING