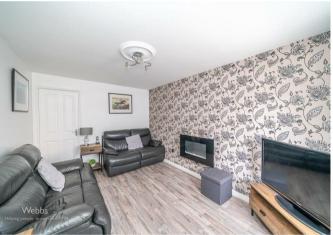

## **Key Features**

- MODERN SEMI DETACHED HOME
- THREE DOUBLE BEDROOMS
- LOUNGE
- LANDSCAPED REAR GARDEN
- UPVC DOUBLE GLAZING
- **Rooms and Dimensions**

**ENTRANCE HALLWAY** 

LOUNGE

13'10" x 9'9" (4.23m x 2.99m)