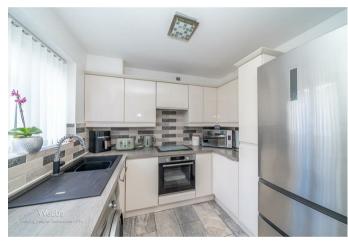

Webbs Estate Agents have pleasure in a popular location, being close to all local amenities, shops and schools. Briefly comprising: entrance hallway, lounge, REFITTED kitchen diner, landing, two double bedrooms with fitted wardrobes, shower room and on the second-floor master bedroom with ensuite shower room. Externally there is a private driveway and a beautiful landscaped rear garden.

**KITCHEN DINER** 

13'1" x 8'5" (3.99m x 2.58m)

**LANDING** 

**BEDROOM THREE** 

9'7" x 6'5" (2.94m x 1.97m)

**BEDROOM TWO** 

12'0" x 11'1" (3.68m x 3.39m)

- SHOWHOME STANDARD THROUGHOUT
- ENSUITE & SHOWER ROOM
- REFITTED KITCHEN DINER
- PRIVATE DRIVEWAY
- GAS CENTRAL HEATING