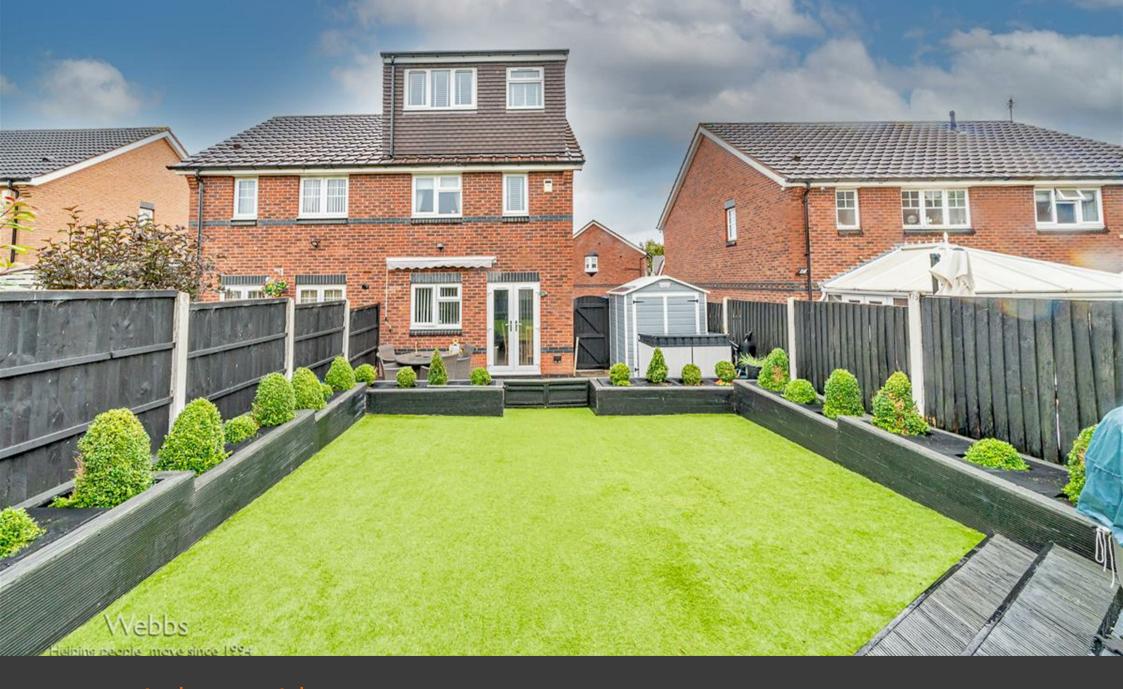

Webbs Estate Agents have pleasure in a popular location, being close to all local amenities, shops and schools. Briefly comprising: entrance hallway, lounge, REFITTED kitchen diner, landing, two double bedrooms with fitted wardrobes, shower room and on the second-floor master bedroom with ensuite shower room. Externally there is a private driveway and a beautiful landscaped rear garden.

**SHOWER ROOM** 

6'7" x 6'2" (2.01m x 1.88m)

MASTER BEDROOM

15'11" x 9'7" (4.86m x 2.94m)

**ENSUITE SHOWER ROOM** 

LANDSCAPED REAR GARDEN

**PRIVATE DRIVEWAY** 

Identification checks - C