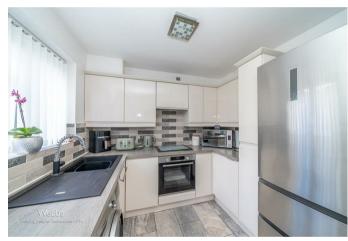

## **Rooms and Dimensions**

**ENTRANCE HALLWAY** 

LOUNGE

13'10" x 9'9" (4.23m x 2.99m)

**KITCHEN DINER** 

13'1" x 8'5" (3.99m x 2.58m)

**LANDING** 

**BEDROOM THREE** 