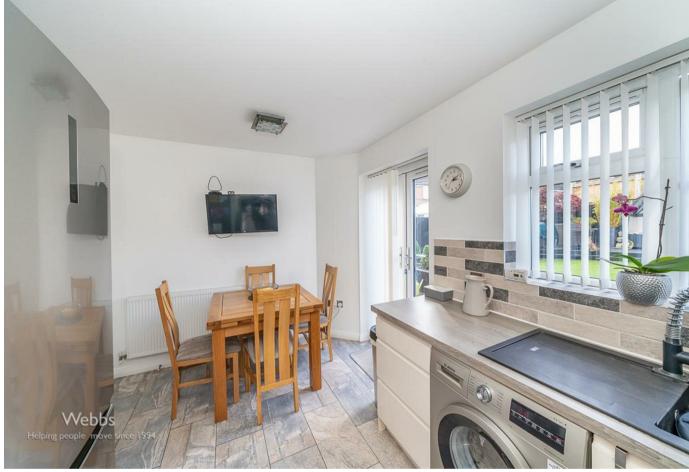

## **Rooms and Dimensions**

**ENTRANCE HALLWAY** 

LOUNGE

13'10" x 9'9" (4.23m x 2.99m)

**KITCHEN DINER** 

13'1" x 8'5" (3.99m x 2.58m)

**LANDING** 

**BEDROOM THREE** 