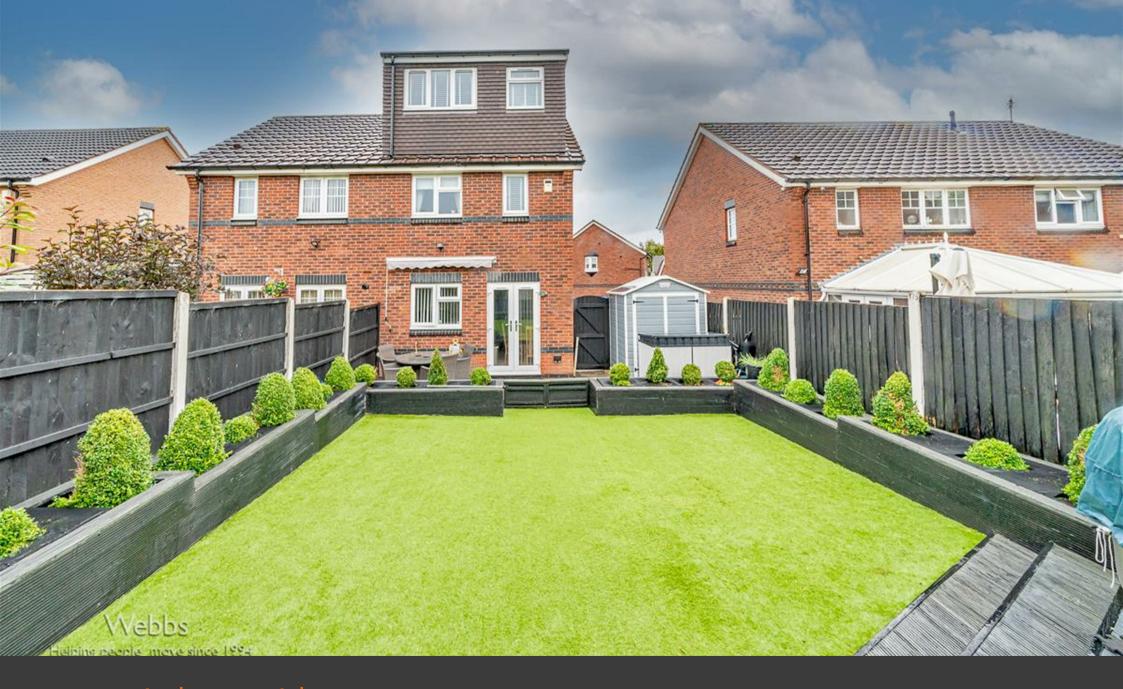

Webbs Estate Agents have pleasure in a popular location, being close to all local amenities, shops and schools. Briefly comprising: entrance hallway, lounge, REFITTED kitchen diner, landing, two double bedrooms with fitted wardrobes, shower room and on the second-floor master bedroom with ensuite shower room. Externally there is a private driveway and a beautiful landscaped rear garden.

LANDSCAPED REAR GARDEN

**PRIVATE DRIVEWAY** 

Webbs Estate Agents - endeavour to maintain accurate depictions of properties in Virtual Tours, Floor Plans and descriptions, however, these are intended only as a guide and purchasers must satisfy themselves by personal inspection.