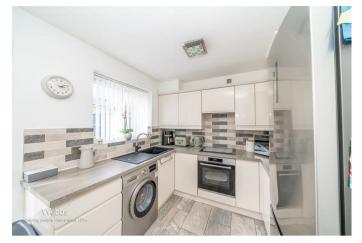

## **Rooms and Dimensions**

**ENTRANCE HALLWAY** 

LOUNGE

13'10" x 9'9" (4.23m x 2.99m)

**KITCHEN DINER** 

13'1" x 8'5" (3.99m x 2.58m)

**LANDING** 

**BEDROOM THREE** 