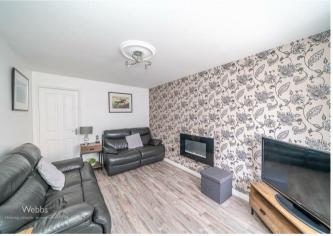

## **Rooms and Dimensions**

**ENTRANCE HALLWAY** 

LOUNGE

13'10" x 9'9" (4.23m x 2.99m)

**KITCHEN DINER** 

13'1" x 8'5" (3.99m x 2.58m)

**LANDING** 

**BEDROOM THREE** 