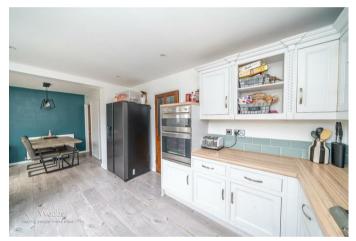

Webbs Estate Agents have pleasure in offering this extended semi-detached home, situated in a popular location, being close to all local amenities, shops and schools. Briefly consists of a porch, Entrance Hall, Lounge, Kitchen/ Diner, Conservatory, Utility Room, and Guest WC on the ground floor. The first floor has four good-sized bedrooms with the master having an ensuite. There is also a Family Bathroom. Externally the property has a rear garden, a fully insulated garden room/cabin with power and lighting, a blocked paved driveway and a garage.

## **Rooms and Dimensions**

**ENTRANCE HALLWAY** 

LOUNGE

17'7" x 10'10" (5.36m x 3.31m)

**EXTENDED KITCHEN DINER** 

9'6" x 22'4" (2.92m x 6.83m)

CONSERVATORY

9'6" x 8'9" (2.90m x 2.69m)