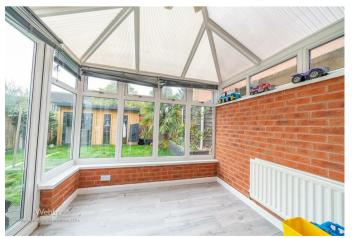

## **Rooms and Dimensions**

**ENTRANCE HALLWAY** 

LOUNGE

17'7" x 10'10" (5.36m x 3.31m)

**EXTENDED KITCHEN DINER** 

9'6" x 22'4" (2.92m x 6.83m)

CONSERVATORY

9'6" x 8'9" (2.90m x 2.69m)