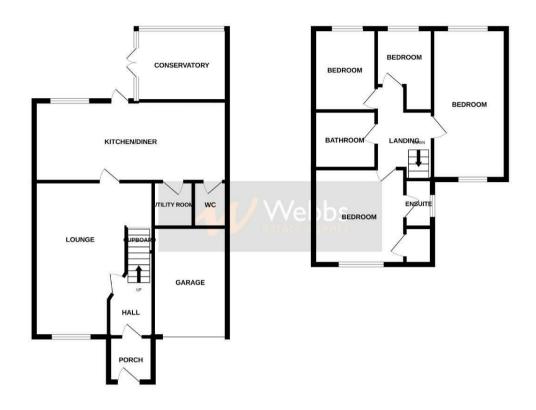

## **Rooms and Dimensions**

**ENTRANCE HALLWAY** 

LOUNGE

17'7" x 10'10" (5.36m x 3.31m)

**EXTENDED KITCHEN DINER** 

9'6" x 22'4" (2.92m x 6.83m)

CONSERVATORY

9'6" x 8'9" (2.90m x 2.69m)

**UTILITY ROOM** 

6'0" x 4'5" (1.85m x 1.35m)

**GUEST WC** 

LANDING

MASTER BEDROOM

11'1" x 10'7" (3.40m x 3.24m)

**ENSUITE SHOWER ROOM** 

**BEDROOM TWO** 

7'3" x 9'1" (2.21m x 2.78m)

**BEDROOM THREE** 

7'4" x 15'4" (2.25m x 4.68m)

BEDROOM FOUR

6'5" x 9'0" (1.97m x 2.75m)

**FAMILY BATHROOM** 

GARAGE

16'10" x 7'6" (5.15m x 2.31m)

**REAR GARDEN** 

**BLOCK PAVED DRIVEWAY** 

Identification checks - C

GROUND FLOOR 1ST FLOOR

Whilst every attempt has been made to ensure the accuracy of the floorplan contained here, measurements of doors, introdivis, rooms and any other thems are approximate and no responsibility is taken for any error, omission or mis-stantener. This plans is for illustrative purposes only and should be used as such by any prospective purchaser. The services, systems and applicances shown have not been tested and no guarantee as to her for openablity or efficiency can be given.