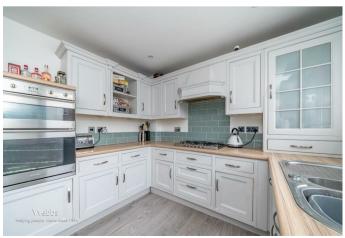

## **Rooms and Dimensions**

**ENTRANCE HALLWAY** 

LOUNGE

17'7" x 10'10" (5.36m x 3.31m)

**EXTENDED KITCHEN DINER** 

9'6" x 22'4" (2.92m x 6.83m)

CONSERVATORY

9'6" x 8'9" (2.90m x 2.69m)