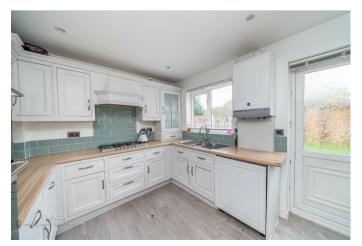

Webbs Estate Agents have pleasure in offering this extended semi-detached home, situated in a popular location, being close to all local amenities, shops and schools. Briefly consists of a porch, Entrance Hall, Lounge, Kitchen/ Diner, Conservatory, Utility Room, and Guest WC on the ground floor. The first floor has four good-sized bedrooms with the master having an ensuite. There is also a Family Bathroom. Externally the property has a rear garden, a fully insulated garden room/cabin with power and lighting, a blocked paved driveway and a garage.

## **Rooms and Dimensions**

**ENTRANCE HALLWAY** 

LOUNGE

17'7" x 10'10" (5.36m x 3.31m)

**EXTENDED KITCHEN DINER** 

9'6" x 22'4" (2.92m x 6.83m)

CONSERVATORY

9'6" x 8'9" (2.90m x 2.69m)