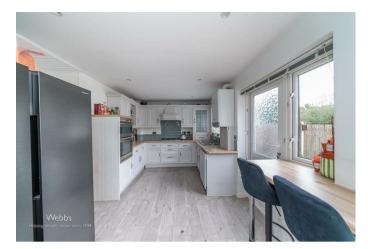

Webbs Estate Agents have pleasure in offering this extended semi-detached home, situated in a popular location, being close to all local amenities, shops and schools. Briefly consists of a porch, Entrance Hall, Lounge, Kitchen/ Diner, Conservatory, Utility Room, and Guest WC on the ground floor. The first floor has four good-sized bedrooms with the master having an ensuite. There is also a Family Bathroom. Externally the property has a rear garden, a fully insulated garden room/cabin with power and lighting, a blocked paved driveway and a garage.

## **Rooms and Dimensions**

**ENTRANCE HALLWAY** 

LOUNGE

17'7" x 10'10" (5.36m x 3.31m)

**EXTENDED KITCHEN DINER** 

9'6" x 22'4" (2.92m x 6.83m)

CONSERVATORY

9'6" x 8'9" (2.90m x 2.69m)