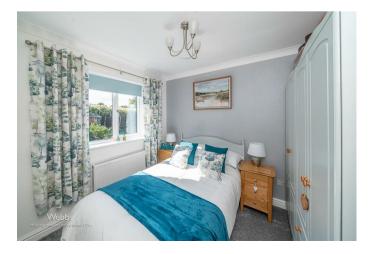

12'5" x 8'6" (3.80 x 2.60)

**BEDROOM TWO** 

9'10" x 8'6" (3.00 x 2.60)

BEDROOM THREE

9'10" x 6'2" (3.00 x 1.90)

**BATHROOM** 

6'3 x 5'7 (1.91m x 1.70m)

**First Floor** 