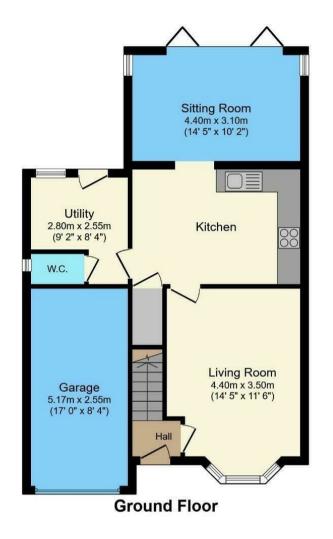

## **Rooms and Dimensions**

**ENTRANCE** 

LOUNGE

14'5" x 11'5" (4.40 x 3.50)

OPEN PLAN KITCHEN, DINING AND FAMILY ROOM

KITCHEN DINER

14'5" x 10'5" (4.40 x 3.20)

**FAMILY/SITTING ROOM** 

14'5" x 10'2" (4.40 x 3.10)

UTILITY

9'2" x 8'4" (2.80 x 2.55)

**GUEST WC** 

**GARAGE** 

16'11" x 8'4" (5.17 x 2.55)

**LANDING** 

**BEDROOM ONE** 