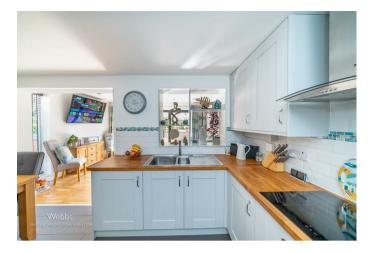

## **Rooms and Dimensions**

**ENTRANCE** 

LOUNGE

14'5" x 11'5" (4.40 x 3.50)

OPEN PLAN KITCHEN, DINING AND FAMILY ROOM

KITCHEN DINER

14'5" x 10'5" (4.40 x 3.20)

**FAMILY/SITTING ROOM** 