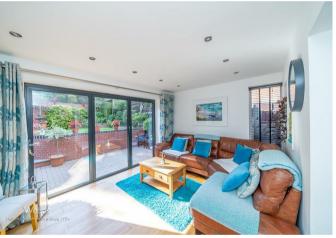

In brief consisting of entrance, spacious lounge, modern open plan kitchen, dining and family living space with a bi-folding door to the landscaped rear garden, utility and guest WC.

To the first floor there are generous bedrooms and modern refitted bathroom, externally the property has a landscaped rear garden with patio seating areas and side access to the front, ample off-road parking is provided by driveway and single garage.