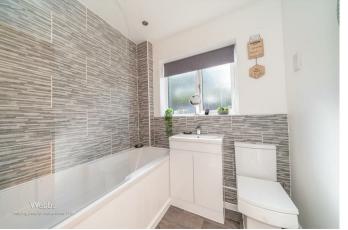

In brief consisting of entrance, spacious lounge, modern open plan kitchen, dining and family living space with a bi-folding door to the landscaped rear garden, utility and guest WC.

To the first floor there are generous bedrooms and modern refitted bathroom, externally the property has a landscaped rear garden with patio seating areas and side access to the front, ample off-road parking is provided by driveway and single garage.

12'5" x 8'6" (3.80 x 2.60)

**BEDROOM TWO** 

9'10" x 8'6" (3.00 x 2.60)

BEDROOM THREE

9'10" x 6'2" (3.00 x 1.90)

**BATHROOM** 

6'3 x 5'7 (1.91m x 1.70m)

**First Floor** 