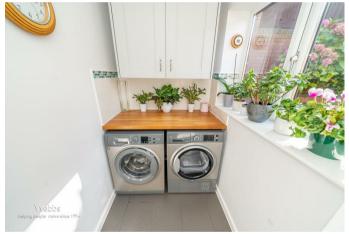

14'5" x 10'2" (4.40 x 3.10)

UTILITY

9'2" x 8'4" (2.80 x 2.55)

**GUEST WC** 

**GARAGE** 

16'11" x 8'4" (5.17 x 2.55)

**LANDING** 

**BEDROOM ONE** 