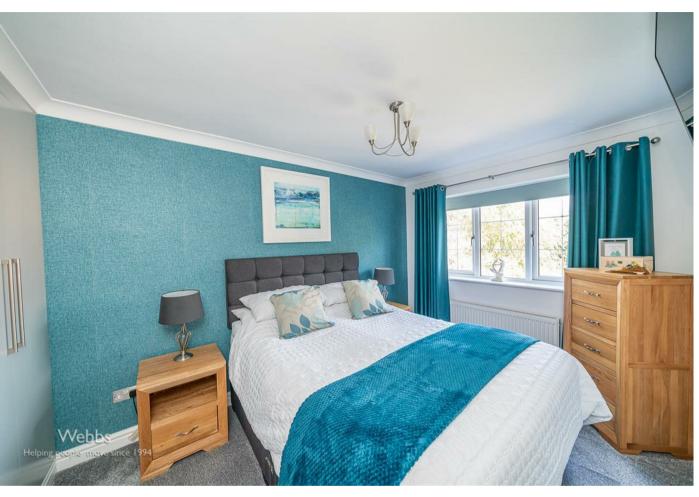

12'5" x 8'6" (3.80 x 2.60)

**BEDROOM TWO** 

9'10" x 8'6" (3.00 x 2.60)

BEDROOM THREE

9'10" x 6'2" (3.00 x 1.90)

**BATHROOM** 

6'3 x 5'7 (1.91m x 1.70m)

**First Floor** 