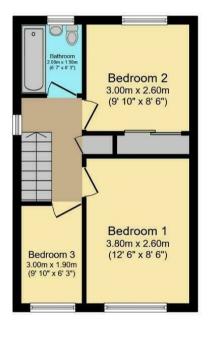

14'5" x 10'2" (4.40 x 3.10)

UTILITY

9'2" x 8'4" (2.80 x 2.55)

**GUEST WC** 

**GARAGE** 

16'11" x 8'4" (5.17 x 2.55)

**LANDING** 

**BEDROOM ONE** 

12'5" x 8'6" (3.80 x 2.60)

**BEDROOM TWO** 

9'10" x 8'6" (3.00 x 2.60)

BEDROOM THREE

9'10" x 6'2" (3.00 x 1.90)

**BATHROOM** 

6'3 x 5'7 (1.91m x 1.70m)

**First Floor** 