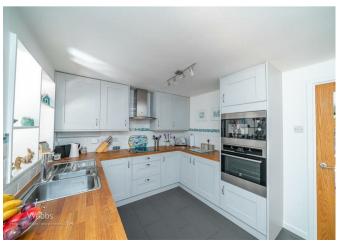

In brief consisting of entrance, spacious lounge, modern open plan kitchen, dining and family living space with a bi-folding door to the landscaped rear garden, utility and guest WC.

To the first floor there are generous bedrooms and modern refitted bathroom, externally the property has a landscaped rear garden with patio seating areas and side access to the front, ample off-road parking is provided by driveway and single garage.

## **Rooms and Dimensions**

**ENTRANCE** 

LOUNGE

14'5" x 11'5" (4.40 x 3.50)

OPEN PLAN KITCHEN, DINING AND FAMILY ROOM

KITCHEN DINER

14'5" x 10'5" (4.40 x 3.20)

**FAMILY/SITTING ROOM** 