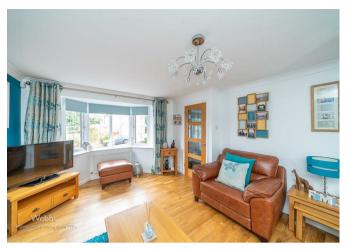

In brief consisting of entrance, spacious lounge, modern open plan kitchen, dining and family living space with a bi-folding door to the landscaped rear garden, utility and guest WC.

To the first floor there are generous bedrooms and modern refitted bathroom, externally the property has a landscaped rear garden with patio seating areas and side access to the front, ample off-road parking is provided by driveway and single garage.

## **Rooms and Dimensions**

**ENTRANCE** 

LOUNGE

14'5" x 11'5" (4.40 x 3.50)

OPEN PLAN KITCHEN, DINING AND FAMILY ROOM

KITCHEN DINER

14'5" x 10'5" (4.40 x 3.20)

**FAMILY/SITTING ROOM** 