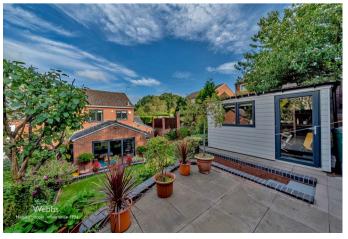

In brief consisting of entrance, spacious lounge, modern open plan kitchen, dining and family living space with a bi-folding door to the landscaped rear garden, utility and guest WC.

To the first floor there are generous bedrooms and modern refitted bathroom, externally the property has a landscaped rear garden with patio seating areas and side access to the front, ample off-road parking is provided by driveway and single garage.