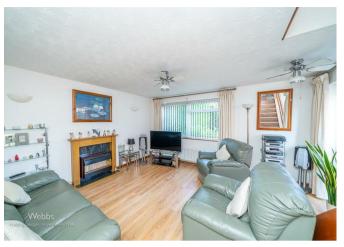

In brief consisting of side entrance to the spacious lounge, a kitchen diner with integrated fridge, freezer ,oven, hob and extractor, the patio door opens into the conservatory overlooking the rear garden.

## **Rooms and Dimensions**

Kitchen / Diner

9'10 x 14'6 (3.00m x 4.42m)

Lounge

13'3 x 14'5 (4.04m x 4.39m)

Conservatory

9'10 x 7'7 (3.00m x 2.31m)

Landing