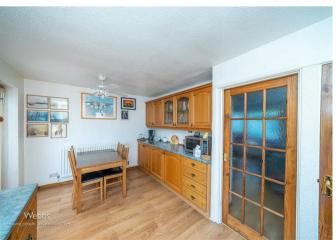

In brief consisting of side entrance to the spacious lounge, a kitchen diner with integrated fridge, freezer ,oven, hob and extractor, the patio door opens into the conservatory overlooking the rear garden.

## **Rooms and Dimensions**

Kitchen / Diner

9'10 x 14'6 (3.00m x 4.42m)

Lounge

13'3 x 14'5 (4.04m x 4.39m)

Conservatory

9'10 x 7'7 (3.00m x 2.31m)

Landing