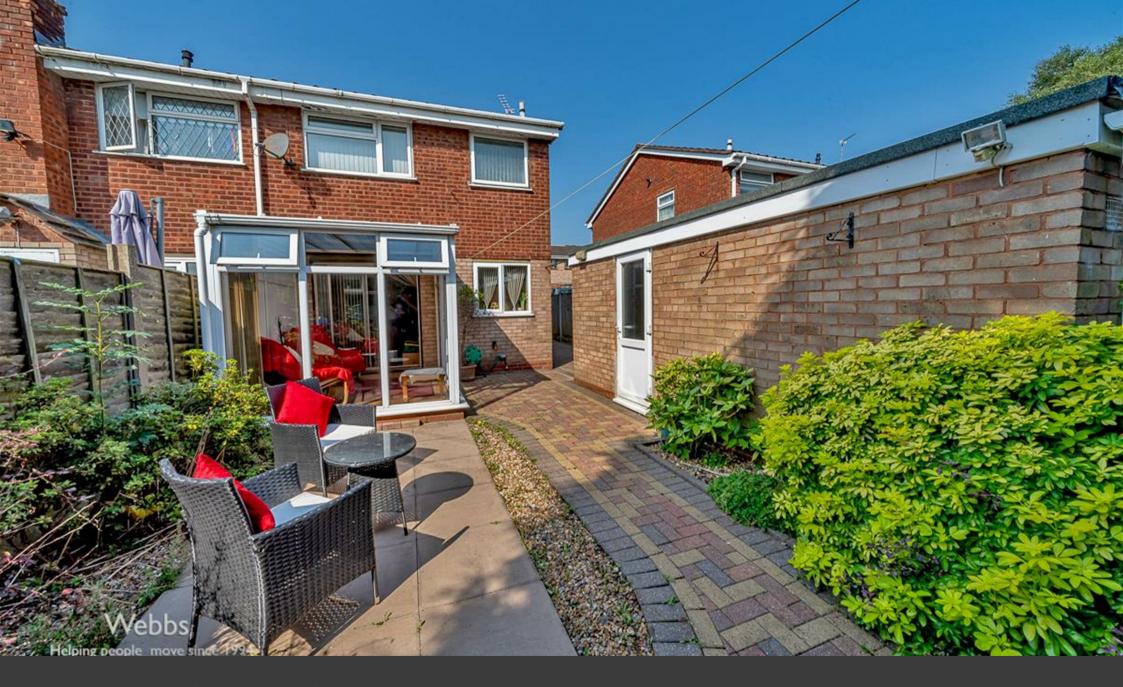

In brief consisting of side entrance to the spacious lounge, a kitchen diner with integrated fridge, freezer ,oven, hob and extractor, the patio door opens into the conservatory overlooking the rear garden.

To the first floor there are three bedrooms and family bathroom, externally the property is accessed via block paved driveway which provides ample off road parking, double gated access to the side driveway, garage and garden.

**Rear Garden** 

Driveway

Identification checks - C

Webbs Estate Agents - endeavour to maintain accurate depictions of properties in Virtual Tours, Floor Plans and descriptions, however, these are intended only as a guide and purchasers must satisfy themselves by personal inspection.