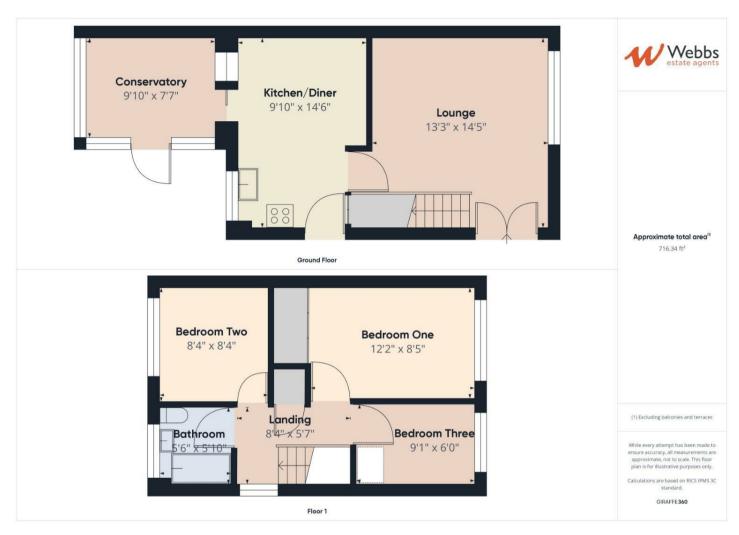

## **Rooms and Dimensions**

Kitchen / Diner

9'10 x 14'6 (3.00m x 4.42m)

Lounge

13'3 x 14'5 (4.04m x 4.39m)

Conservatory

9'10 x 7'7 (3.00m x 2.31m)

Landing

**Bedroom One** 

12'2 x 8'5 (3.71m x 2.57m)

**Bedroom Two** 

8'4 x 8'4 (2.54m x 2.54m)

**Bedroom Three** 

9'1 x 6'0 (2.77m x 1.83m)

Bathroom

5'6 x 5'10 (1.68m x 1.78m)