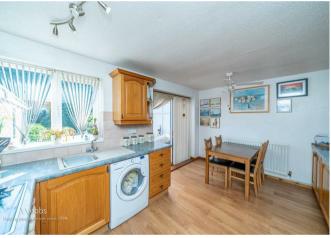

In brief consisting of side entrance to the spacious lounge, a kitchen diner with integrated fridge, freezer ,oven, hob and extractor, the patio door opens into the conservatory overlooking the rear garden.

## **Rooms and Dimensions**

Kitchen / Diner

9'10 x 14'6 (3.00m x 4.42m)

Lounge

13'3 x 14'5 (4.04m x 4.39m)

Conservatory

9'10 x 7'7 (3.00m x 2.31m)

Landing