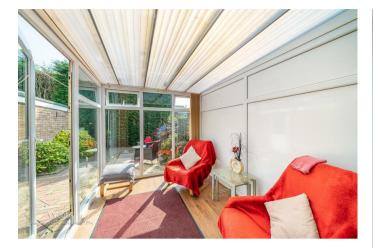

In brief consisting of side entrance to the spacious lounge, a kitchen diner with integrated fridge, freezer ,oven, hob and extractor, the patio door opens into the conservatory overlooking the rear garden.

## **Rooms and Dimensions**

Kitchen / Diner

9'10 x 14'6 (3.00m x 4.42m)

Lounge

13'3 x 14'5 (4.04m x 4.39m)

Conservatory

9'10 x 7'7 (3.00m x 2.31m)

Landing