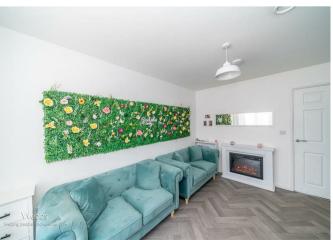

## **Rooms and Dimensions**

AWAITING VENDOR APPROVAL

**ENTRANCE HALLWAY** 

**LOUNGE** 

13'5" x 9'9" (4.09m x 2.99m)

**KITCHEN DINER** 

12'10" x 10'11" (3.93m x 3.33m)

**GUEST WC** 