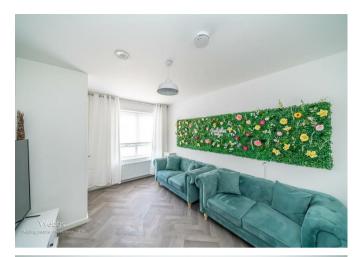

## **Rooms and Dimensions**

AWAITING VENDOR APPROVAL

**ENTRANCE HALLWAY** 

**LOUNGE** 

13'5" x 9'9" (4.09m x 2.99m)

**KITCHEN DINER** 

12'10" x 10'11" (3.93m x 3.33m)

**GUEST WC** 