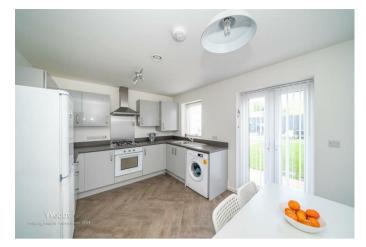

Webbs Estate Agents have pleasure in offering this well-presented semi-detached home, situated in a popular location, being close to all local amenities. Briefly comprises an entrance hallway, lounge, inner lobby, guest WC and kitchen diner. On the first floor, the landing leads to two double bedrooms and a family bathroom. Externally there is a private driveway and generous gardens.

## **Rooms and Dimensions**

AWAITING VENDOR APPROVAL

**ENTRANCE HALLWAY** 

**LOUNGE** 

13'5" x 9'9" (4.09m x 2.99m)

**KITCHEN DINER** 

12'10" x 10'11" (3.93m x 3.33m)

**GUEST WC** 