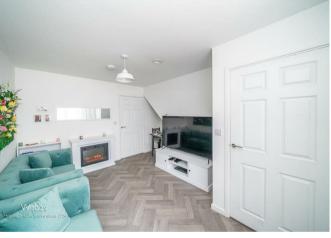

## **Rooms and Dimensions**

AWAITING VENDOR APPROVAL

**ENTRANCE HALLWAY** 

**LOUNGE** 

13'5" x 9'9" (4.09m x 2.99m)

**KITCHEN DINER** 

12'10" x 10'11" (3.93m x 3.33m)

**GUEST WC** 