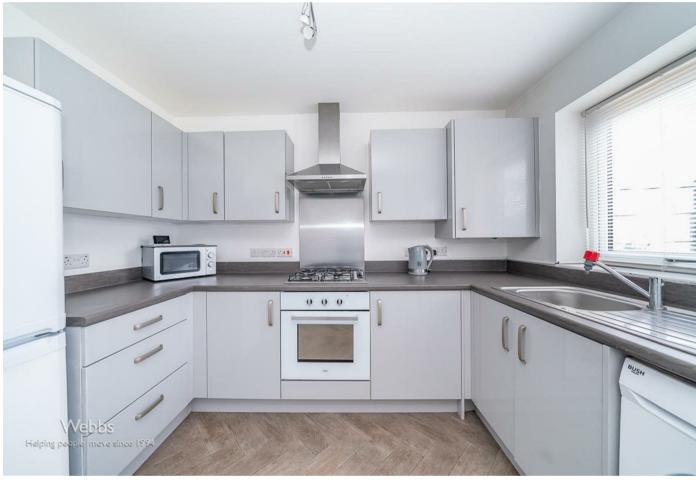

Webbs Estate Agents have pleasure in offering this well-presented semi-detached home, situated in a popular location, being close to all local amenities. Briefly comprises an entrance hallway, lounge, inner lobby, guest WC and kitchen diner. On the first floor, the landing leads to two double bedrooms and a family bathroom. Externally there is a private driveway and generous gardens.

## **Rooms and Dimensions**

AWAITING VENDOR APPROVAL

**ENTRANCE HALLWAY** 

**LOUNGE** 

13'5" x 9'9" (4.09m x 2.99m)

**KITCHEN DINER** 

12'10" x 10'11" (3.93m x 3.33m)

**GUEST WC** 