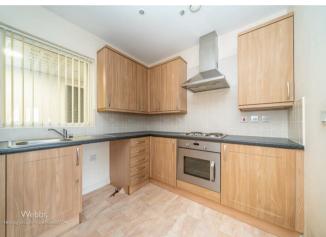

Internally the apartment boasts, a light and bright lounge with wall to floor windows and door allowing the lounge to be flooded with natural daylight, open plan fitted kitchen with a variety of wall and base units and balcony finishes the living area, the balcony offers 180 degrees viewings across Cannock.

## **Rooms and Dimensions**

Entrance Hall 9'8" x 8'10" (2.958m x 2.700m)

**Kitchen** 7'9" x 11'0" (2.377m x 3.358m)

Lounge 9'10",1463'3" x 13'1",2440'11" (3,446m x 4,744m)

Balcony

**Bedroom Two** 7'1" x 9'10",1092'6" (2.167m x 3,333m)