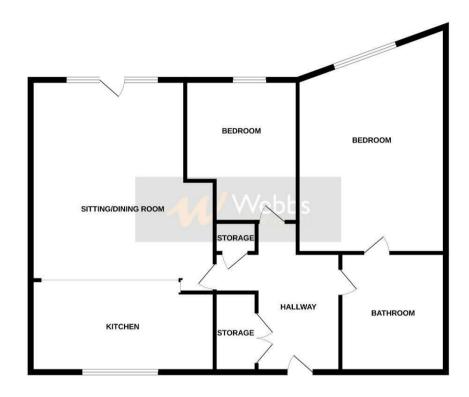

## **Rooms and Dimensions**

Entrance Hall 9'8" x 8'10" (2.958m x 2.700m)

**Kitchen** 7'9" x 11'0" (2.377m x 3.358m)

Lounge 9'10",1463'3" x 13'1",2440'11" (3,446m x 4,744m)

Balcony

**Bedroom Two** 7'1" x 9'10",1092'6" (2.167m x 3,333m)

- RESIDENTIAL FACILITIES
- TWO DOUBLE BEDROOMS
- FITTED BATHROOM
- RESIDENTS GARDENS AND PARKING
- CALL WEBBS ON 01543 468846 TO SECURE YOUR VIEWING

Bedroom One 10'1" x 16'3" (3.087m x 4.961m)

Jack and Jill Bathroom 9'10" x 6'4" (3.013m x 1.938m)

Identification checks - C

**GROUND FLOOR** 

While every attemp has been made to ensure the accuracy of the floorplan contained here, measurem of doors, windows, norms and any content ferms are appointed and norm explored the any emormisation or mit-statement. This plan is for illustrative purposes only and should be used as such by an prospective purchase. The service, systems and applicates shown have not been tested and no guaran as to their openality or efficiency can be given. Made with interposite (2024)