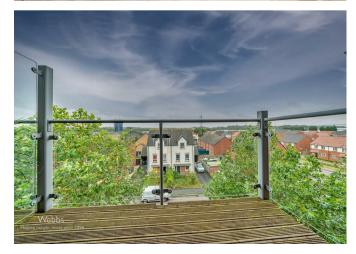

Internally the apartment boasts, a light and bright lounge with wall to floor windows and door allowing the lounge to be flooded with natural daylight, open plan fitted kitchen with a variety of wall and base units and balcony finishes the living area, the balcony offers 180 degrees viewings across Cannock.