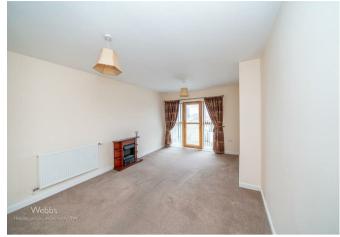

Internally the apartment boasts, a light and bright lounge with wall to floor windows and door allowing the lounge to be flooded with natural daylight, open plan fitted kitchen with a variety of wall and base units and balcony finishes the living area, the balcony offers 180 degrees viewings across Cannock.