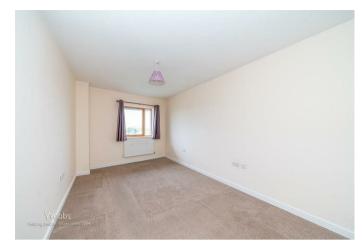

Internally the apartment boasts, a light and bright lounge with wall to floor windows and door allowing the lounge to be flooded with natural daylight, open plan fitted kitchen with a variety of wall and base units and balcony finishes the living area, the balcony offers 180 degrees viewings across Cannock.

## **Rooms and Dimensions**

Entrance Hall 9'8" x 8'10" (2.958m x 2.700m)

**Kitchen** 7'9" x 11'0" (2.377m x 3.358m)

Lounge 9'10",1463'3" x 13'1",2440'11" (3,446m x 4,744m)

Balcony

**Bedroom Two** 7'1" x 9'10",1092'6" (2.167m x 3,333m)