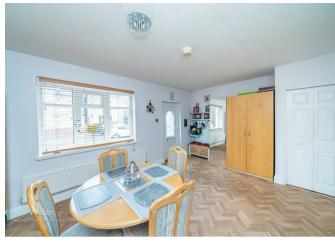

## **Rooms and Dimensions**

AWAITING VENDOR APPROVAL

**DINING ROOM** 16'6" x 12'1" (5.05m x 3.70m)

KITCHEN DINER 13'3" x 12'3" (4.05m x 3.75m)

INNER HALLWAY

GUEST WC

UTILITY ROOM 8'2" x 4'11" (2.50m x 1.50m)