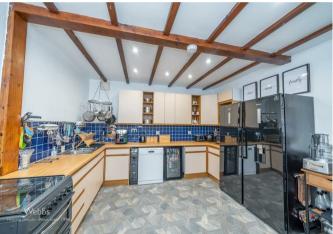

## **Rooms and Dimensions**

AWAITING VENDOR APPROVAL

**DINING ROOM** 16'6" x 12'1" (5.05m x 3.70m)

KITCHEN DINER 13'3" x 12'3" (4.05m x 3.75m)

INNER HALLWAY

GUEST WC

UTILITY ROOM 8'2" x 4'11" (2.50m x 1.50m)