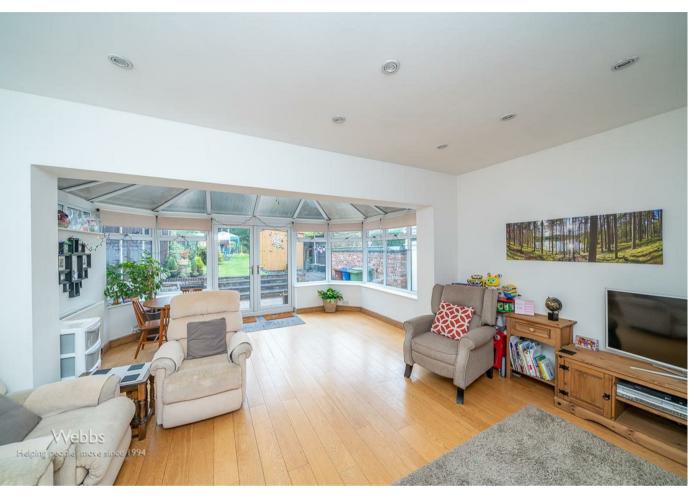

**SPACIOUS LOUNGE** 16'2" x 8'4" (4.95m x 2.55m)

**CONSERVATORY** 16'0" x 9'4" (4.90m x 2.85m)

LANDING

- INTERNAL VIEWING IS ESSENTIAL
- FAMILY BATHROOM & ENSUITE SHOWER ROOM
- GUEST WC & UTILITY ROOM
- GENEROUS LANDSCAPED GARDENS
- OUTSTANDING POTENTIAL