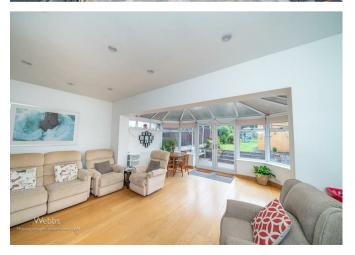

**SPACIOUS LOUNGE** 16'2" x 8'4" (4.95m x 2.55m)

**CONSERVATORY** 16'0" x 9'4" (4.90m x 2.85m)

LANDING

- INTERNAL VIEWING IS ESSENTIAL
- FAMILY BATHROOM & ENSUITE SHOWER ROOM
- GUEST WC & UTILITY ROOM
- GENEROUS LANDSCAPED GARDENS
- OUTSTANDING POTENTIAL