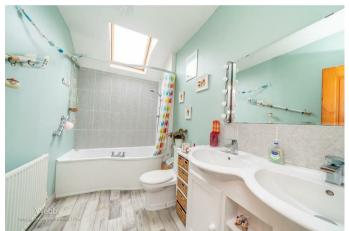

MASTER BEDROOM 16'6" x 13'7" (5.05m x 4.15m)

ENSUITE SHOWER ROOM

**BEDROOM TWO** 12'3" x 8'4" (3.75m x 2.55m)

**BEDROOM THREE** 9'0" x 7'8" (2.75m x 2.35m)

**BEDROOM FOUR** 9'10" x 6'0" (3.0m x 1.85m)

FAMILY BATHROOM