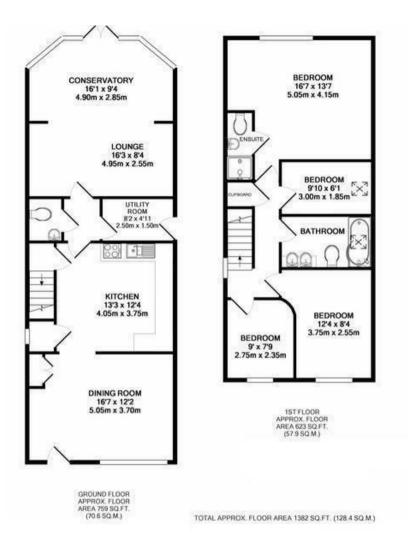

## **Rooms and Dimensions**

AWAITING VENDOR APPROVAL

**DINING ROOM** 16'6" x 12'1" (5.05m x 3.70m)

KITCHEN DINER 13'3" x 12'3" (4.05m x 3.75m)

INNER HALLWAY

GUEST WC

UTILITY ROOM 8'2" x 4'11" (2.50m x 1.50m)

**SPACIOUS LOUNGE** 16'2" x 8'4" (4.95m x 2.55m)

**CONSERVATORY** 16'0" x 9'4" (4.90m x 2.85m)

LANDING

- INTERNAL VIEWING IS ESSENTIAL
- FAMILY BATHROOM & ENSUITE SHOWER ROOM
- GUEST WC & UTILITY ROOM
- GENEROUS LANDSCAPED GARDENS
- OUTSTANDING POTENTIAL

MASTER BEDROOM 16'6" x 13'7" (5.05m x 4.15m)

ENSUITE SHOWER ROOM

**BEDROOM TWO** 12'3" x 8'4" (3.75m x 2.55m)

**BEDROOM THREE** 9'0" x 7'8" (2.75m x 2.35m)

**BEDROOM FOUR** 9'10" x 6'0" (3.0m x 1.85m)

FAMILY BATHROOM