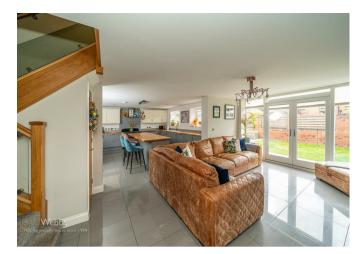

As you step inside, you are greeted by a beautifully presented interior featuring a lounge, open plan kitchen diner, and a cosy family room. The layout is perfect for both relaxing evenings and entertaining guests, offering a seamless flow between the living spaces.

## **Entrance Hall**

Living Room 14'8 x 10'5 (4.47m x 3.18m)

**Family Room** 10'8 x 16'11 (3.25m x 5.16m)

**Kitchen/Diner** 14'5 x 17'5 (4.39m x 5.31m)

**Guest WC** 6'1 x 3'1 (1.85m x 0.94m)

Landing

**Bedroom One** 14'7 x 12'0 (4.45m x 3.66m)