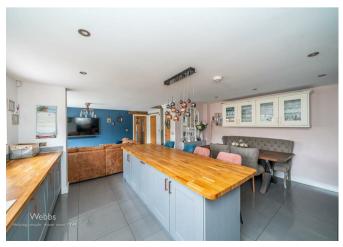

As you step inside, you are greeted by a beautifully presented interior featuring a lounge, open plan kitchen diner, and a cosy family room. The layout is perfect for both relaxing evenings and entertaining guests, offering a seamless flow between the living spaces.

## **Entrance Hall**

Living Room 14'8 x 10'5 (4.47m x 3.18m)

**Family Room** 10'8 x 16'11 (3.25m x 5.16m)

**Kitchen/Diner** 14'5 x 17'5 (4.39m x 5.31m)

**Guest WC** 6'1 x 3'1 (1.85m x 0.94m)

Landing

**Bedroom One** 14'7 x 12'0 (4.45m x 3.66m)