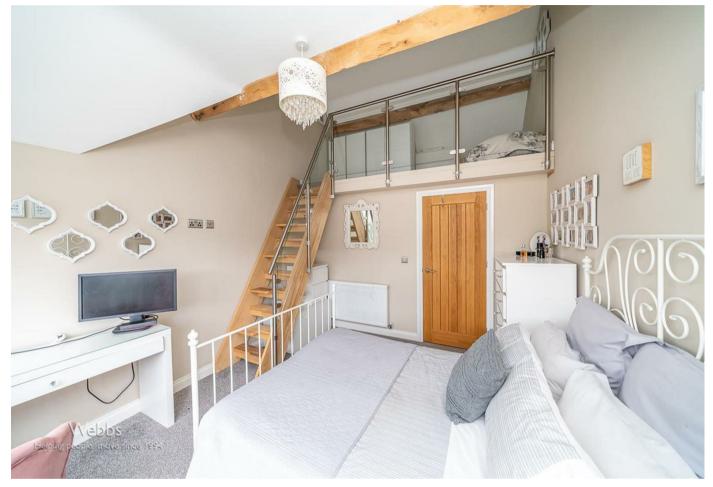

## **Entrance Hall**

Living Room 14'8 x 10'5 (4.47m x 3.18m)

**Family Room** 10'8 x 16'11 (3.25m x 5.16m)

**Kitchen/Diner** 14'5 x 17'5 (4.39m x 5.31m)

**Guest WC** 6'1 x 3'1 (1.85m x 0.94m)

Landing

**Bedroom One** 14'7 x 12'0 (4.45m x 3.66m)

Walk in Wardrobe 6'1 x 3'3 (1.85m x 0.99m)

- STUNNING PROPERTY
- EXCELLENT TRANSPORT LINKS
- OPEN PLAN KITCHEN/DINER
- GATED ACCESS
- DRIVEWAY

**Ensuite** 6'2 x 5'2 (1.88m x 1.57m)

**Bedroom Two** 10'7 x 11'9 (3.23m x 3.58m)