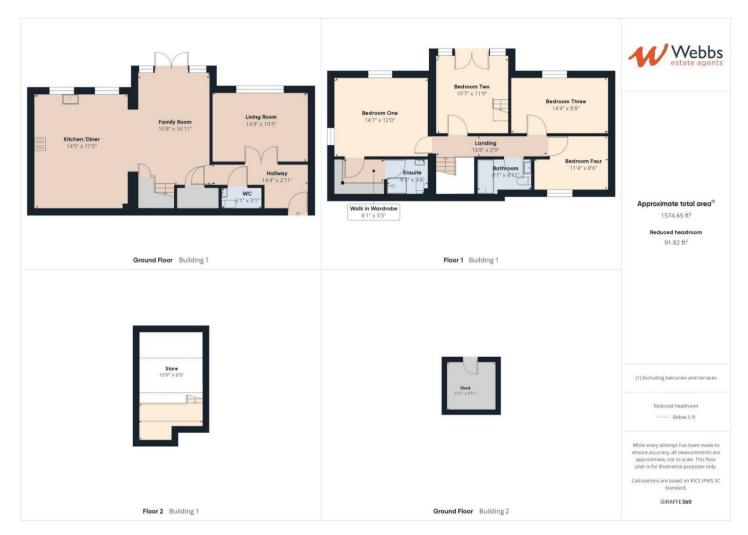

## **Rooms and Dimensions**

## **Entrance Hall**

Living Room 14'8 x 10'5 (4.47m x 3.18m)

**Family Room** 10'8 x 16'11 (3.25m x 5.16m)

**Kitchen/Diner** 14'5 x 17'5 (4.39m x 5.31m)

**Guest WC** 6'1 x 3'1 (1.85m x 0.94m)

Landing

**Bedroom One** 14'7 x 12'0 (4.45m x 3.66m)

Walk in Wardrobe 6'1 x 3'3 (1.85m x 0.99m)

- STUNNING PROPERTY
- EXCELLENT TRANSPORT LINKS
- OPEN PLAN KITCHEN/DINER
- GATED ACCESS
- DRIVEWAY

**Ensuite** 6'2 x 5'2 (1.88m x 1.57m)

**Bedroom Two** 10'7 x 11'9 (3.23m x 3.58m)

**Bedroom Three** 14'4 x 8'8 (4.37m x 2.64m)

**Bedroom Four** 11'4 x 8'6 (3.45m x 2.59m)

Bathroom 8'1 x 4'11 (2.46m x 1.50m)

**Rear Garden** 

Driveway Identification checks - C

Webbs Estate Agents - endeavour to maintain accurate depictions of properties in Virtual Tours, Floor Plans and descriptions, however, these are intended only as a guide and purchasers must satisfy themselves by personal inspection.