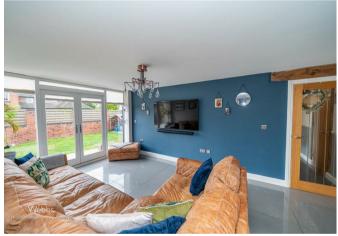

As you step inside, you are greeted by a beautifully presented interior featuring a lounge, open plan kitchen diner, and a cosy family room. The layout is perfect for both relaxing evenings and entertaining guests, offering a seamless flow between the living spaces.

## **Entrance Hall**

Living Room 14'8 x 10'5 (4.47m x 3.18m)

**Family Room** 10'8 x 16'11 (3.25m x 5.16m)

**Kitchen/Diner** 14'5 x 17'5 (4.39m x 5.31m)

**Guest WC** 6'1 x 3'1 (1.85m x 0.94m)

Landing

**Bedroom One** 14'7 x 12'0 (4.45m x 3.66m)