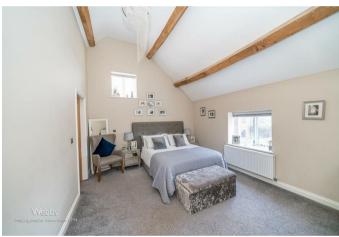

## **Entrance Hall**

Living Room 14'8 x 10'5 (4.47m x 3.18m)

**Family Room** 10'8 x 16'11 (3.25m x 5.16m)

**Kitchen/Diner** 14'5 x 17'5 (4.39m x 5.31m)

**Guest WC** 6'1 x 3'1 (1.85m x 0.94m)

Landing

**Bedroom One** 14'7 x 12'0 (4.45m x 3.66m)

Walk in Wardrobe 6'1 x 3'3 (1.85m x 0.99m)

- STUNNING PROPERTY
- EXCELLENT TRANSPORT LINKS
- OPEN PLAN KITCHEN/DINER
- GATED ACCESS
- DRIVEWAY

**Ensuite** 6'2 x 5'2 (1.88m x 1.57m)

**Bedroom Two** 10'7 x 11'9 (3.23m x 3.58m)