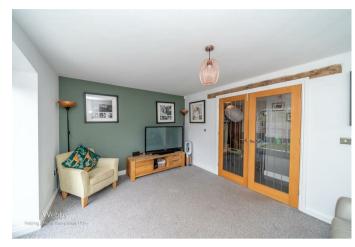

As you step inside, you are greeted by a beautifully presented interior featuring a lounge, open plan kitchen diner, and a cosy family room. The layout is perfect for both relaxing evenings and entertaining guests, offering a seamless flow between the living spaces.

## **Entrance Hall**

Living Room 14'8 x 10'5 (4.47m x 3.18m)

**Family Room** 10'8 x 16'11 (3.25m x 5.16m)

**Kitchen/Diner** 14'5 x 17'5 (4.39m x 5.31m)

**Guest WC** 6'1 x 3'1 (1.85m x 0.94m)

Landing

**Bedroom One** 14'7 x 12'0 (4.45m x 3.66m)