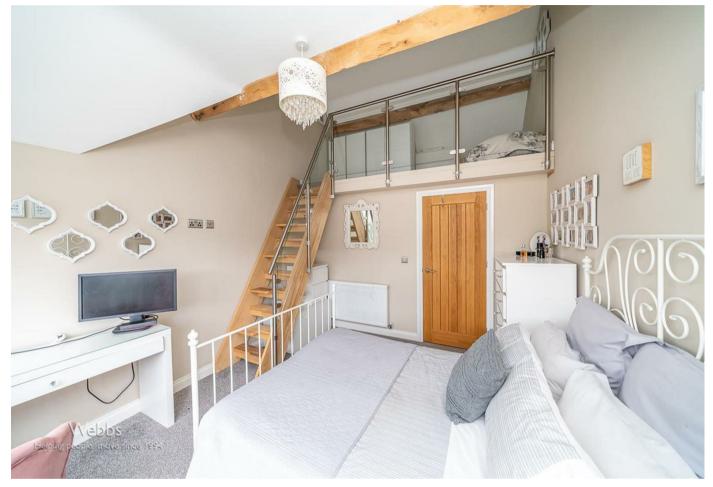

## **Entrance Hall**

**Living Room** 14'8 x 10'5 (4.47m x 3.18m)

**Family Room** 10'8 x 16'11 (3.25m x 5.16m)

**Kitchen/Diner** 14'5 x 17'5 (4.39m x 5.31m)

**Guest WC** 6'1 x 3'1 (1.85m x 0.94m)

Landing

**Bedroom One** 14'7 x 12'0 (4.45m x 3.66m)

Walk in Wardrobe 6'1 x 3'3 (1.85m x 0.99m)

- STUNNING PROPERTY
- EXCELLENT TRANSPORT LINKS
- OPEN PLAN KITCHEN/DINER
- GATED ACCESS
- DRIVEWAY

**Ensuite** 6'2 x 5'2 (1.88m x 1.57m)

**Bedroom Two** 10'7 x 11'9 (3.23m x 3.58m)