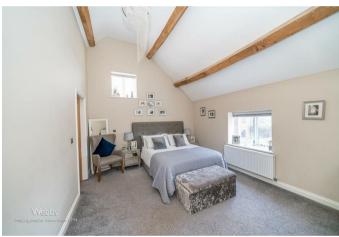

## **Entrance Hall**

**Living Room** 14'8 x 10'5 (4.47m x 3.18m)

**Family Room** 10'8 x 16'11 (3.25m x 5.16m)

**Kitchen/Diner** 14'5 x 17'5 (4.39m x 5.31m)

**Guest WC** 6'1 x 3'1 (1.85m x 0.94m)

Landing

**Bedroom One** 14'7 x 12'0 (4.45m x 3.66m)

Walk in Wardrobe 6'1 x 3'3 (1.85m x 0.99m)

- STUNNING PROPERTY
- EXCELLENT TRANSPORT LINKS
- OPEN PLAN KITCHEN/DINER
- GATED ACCESS
- DRIVEWAY

**Ensuite** 6'2 x 5'2 (1.88m x 1.57m)

**Bedroom Two** 10'7 x 11'9 (3.23m x 3.58m)