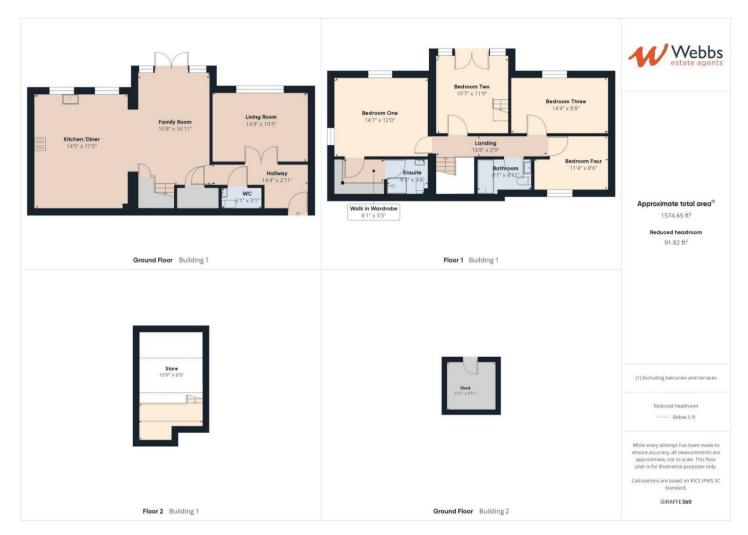

## **Rooms and Dimensions**

## **Entrance Hall**

**Living Room** 14'8 x 10'5 (4.47m x 3.18m)

**Family Room** 10'8 x 16'11 (3.25m x 5.16m)

**Kitchen/Diner** 14'5 x 17'5 (4.39m x 5.31m)

**Guest WC** 6'1 x 3'1 (1.85m x 0.94m)

Landing

**Bedroom One** 14'7 x 12'0 (4.45m x 3.66m)

Walk in Wardrobe 6'1 x 3'3 (1.85m x 0.99m)

- STUNNING PROPERTY
- EXCELLENT TRANSPORT LINKS
- OPEN PLAN KITCHEN/DINER
- GATED ACCESS
- DRIVEWAY

**Ensuite** 6'2 x 5'2 (1.88m x 1.57m)

**Bedroom Two** 10'7 x 11'9 (3.23m x 3.58m)

**Bedroom Three** 14'4 x 8'8 (4.37m x 2.64m)

**Bedroom Four** 11'4 x 8'6 (3.45m x 2.59m)

Bathroom 8'1 x 4'11 (2.46m x 1.50m)

Rear Garden

Driveway

Webbs Estate Agents - endeavour to maintain accurate depictions of properties in Virtual Tours, Floor Plans and descriptions, however, these are intended only as a guide and purchasers must satisfy themselves by personal inspection.