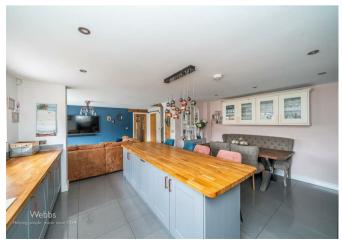

As you step inside, you are greeted by a beautifully presented interior featuring a lounge, open plan kitchen diner, and a cosy family room. The layout is perfect for both relaxing evenings and entertaining guests, offering a seamless flow between the living spaces.

## **Entrance Hall**

**Living Room** 14'8 x 10'5 (4.47m x 3.18m)

**Family Room** 10'8 x 16'11 (3.25m x 5.16m)

**Kitchen/Diner** 14'5 x 17'5 (4.39m x 5.31m)

**Guest WC** 6'1 x 3'1 (1.85m x 0.94m)

Landing

**Bedroom One** 14'7 x 12'0 (4.45m x 3.66m)