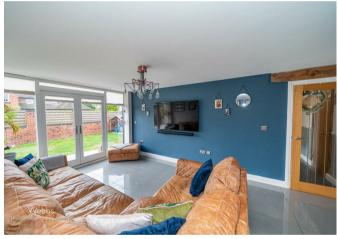

As you step inside, you are greeted by a beautifully presented interior featuring a lounge, open plan kitchen diner, and a cosy family room. The layout is perfect for both relaxing evenings and entertaining guests, offering a seamless flow between the living spaces.

## **Entrance Hall**

**Living Room** 14'8 x 10'5 (4.47m x 3.18m)

**Family Room** 10'8 x 16'11 (3.25m x 5.16m)

**Kitchen/Diner** 14'5 x 17'5 (4.39m x 5.31m)

**Guest WC** 6'1 x 3'1 (1.85m x 0.94m)

Landing

**Bedroom One** 14'7 x 12'0 (4.45m x 3.66m)