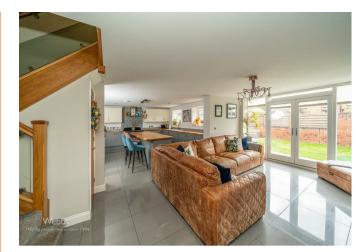

As you step inside, you are greeted by a beautifully presented interior featuring a lounge, open plan kitchen diner, and a cosy family room. The layout is perfect for both relaxing evenings and entertaining guests, offering a seamless flow between the living spaces.

## **Entrance Hall**

**Living Room** 14'8 x 10'5 (4.47m x 3.18m)

**Family Room** 10'8 x 16'11 (3.25m x 5.16m)

**Kitchen/Diner** 14'5 x 17'5 (4.39m x 5.31m)

**Guest WC** 6'1 x 3'1 (1.85m x 0.94m)

Landing

**Bedroom One** 14'7 x 12'0 (4.45m x 3.66m)