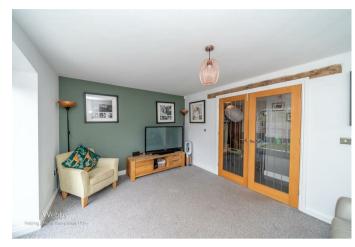

As you step inside, you are greeted by a beautifully presented interior featuring a lounge, open plan kitchen diner, and a cosy family room. The layout is perfect for both relaxing evenings and entertaining guests, offering a seamless flow between the living spaces.

## **Entrance Hall**

**Living Room** 14'8 x 10'5 (4.47m x 3.18m)

**Family Room** 10'8 x 16'11 (3.25m x 5.16m)

**Kitchen/Diner** 14'5 x 17'5 (4.39m x 5.31m)

**Guest WC** 6'1 x 3'1 (1.85m x 0.94m)

Landing

**Bedroom One** 14'7 x 12'0 (4.45m x 3.66m)