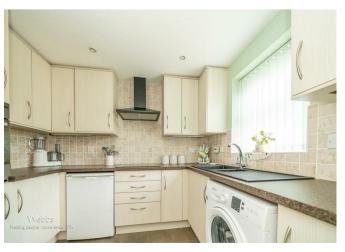

## **Rooms and Dimensions**

THROUGH HALLWAY

**GUEST WC** 

**KITCHEN** 

8'11" x 7'8" (2.72m x 2.34m)

**GENEROUS LOUNGE DINER** 

15'3" x 14'9" (4.67m x 4.52m)

**CONSERVATORY** 