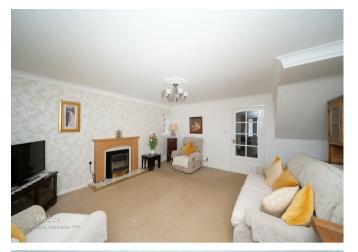

## **Rooms and Dimensions**

THROUGH HALLWAY

**GUEST WC** 

**KITCHEN** 

8'11" x 7'8" (2.72m x 2.34m)

**GENEROUS LOUNGE DINER** 

15'3" x 14'9" (4.67m x 4.52m)

**CONSERVATORY** 