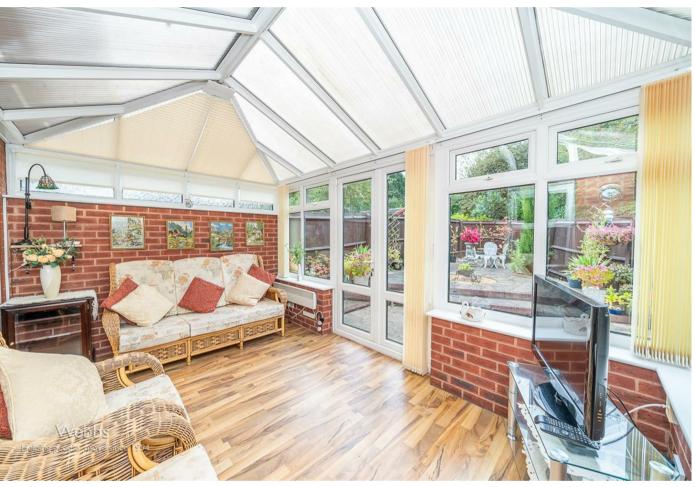

## **Rooms and Dimensions**

THROUGH HALLWAY

**GUEST WC** 

**KITCHEN** 

8'11" x 7'8" (2.72m x 2.34m)

**GENEROUS LOUNGE DINER** 

15'3" x 14'9" (4.67m x 4.52m)

**CONSERVATORY** 

14'2" x 8'11" (4.32m x 2.74m)

**FAMILY ROOM / BEDROOM FOUR** 

16'2" x 7'8" (4.95m x 2.34m)

LANDING

**BEDROOM ONE** 

12'2" x 8'0" (3.71m x 2.46m)

**BEDROOM TWO** 

13'5" x 8'0" (4.11m x 2.46m)