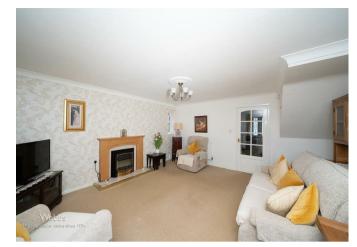

## **Rooms and Dimensions**

AWAITING VENDOR APPROVAL

THROUGH HALLWAY

**GUEST WC** 

KITCHEN 8'11" x 7'8" (2.72m x 2.34m )

**GENEROUS LOUNGE DINER** 15'3" x 14'9" (4.67m x 4.52m )

**CONSERVATORY** 14'2" x 8'11" (4.32m x 2.74m )