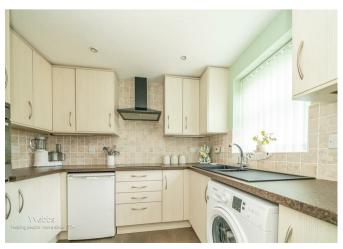

## **Rooms and Dimensions**

AWAITING VENDOR APPROVAL

THROUGH HALLWAY

**GUEST WC** 

KITCHEN 8'11" x 7'8" (2.72m x 2.34m )

**GENEROUS LOUNGE DINER** 15'3" x 14'9" (4.67m x 4.52m )

**CONSERVATORY** 14'2" x 8'11" (4.32m x 2.74m )