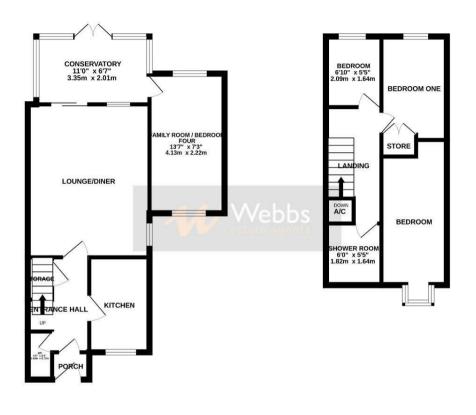

## **Rooms and Dimensions**

AWAITING VENDOR APPROVAL

THROUGH HALLWAY

**GUEST WC** 

KITCHEN 8'11" x 7'8" (2.72m x 2.34m )

**GENEROUS LOUNGE DINER** 15'3" x 14'9" (4.67m x 4.52m )

**CONSERVATORY** 14'2" x 8'11" (4.32m x 2.74m )

FAMILY ROOM / BEDROOM FOUR 16'2" x 7'8" (4.95m x 2.34m )

- VIEWING IS ESSENTIAL
- THREE / FOUR BEDROOMS
- MODERN KITCHEN & GUEST WC
- FAMILY ROOM / BEDROOM FOUR
- PRIVATE DRIVEWAY

## LANDING

BEDROOM ONE 12'2" x 8'0" (3.71m x 2.46m )

BEDROOM TWO 13'5" x 8'0" (4.11m x 2.46m )

**BEDROOM THREE** 8'9" x 6'5" (2.67m x 1.96m)

**REFITTED SHOWER ROOM** 6'5" x 5'6" (1.96m x 1.68m )

FRONT, SIDE AND REAR GARDENS

**PRIVATE DRIVEWAY** 

GROUND FLOOR

Whils every attempt has been mude to ensure the accuracy of the floorplan contained here, measurement of atom, windows, rooms and any other terms are approximate and no regensibility is taken for any error onision or mini-statement. This plan is for illustrative purposes only and should be used as such by any prospective purchaser. The services, systems and applications shown have not been tested and to guarante as to their operability or efficiency can be ghen. Made with therepixe (xcccc)