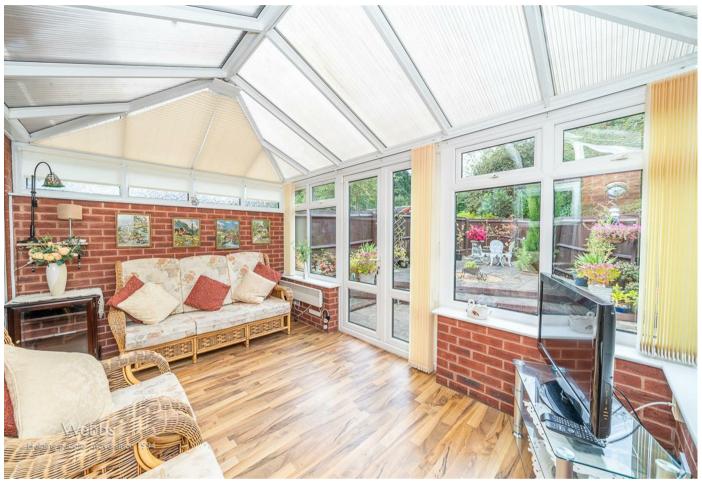

Webbs Estate Agents have pleasure in offering this deceptively spacious extended family home, situated in a popular location, being close to all local amenities, shops and schools. This beautiful home comprises: a through hallway, guest WC, kitchen, lounge diner, conservatory and a generous family room/bedroom four. On the first floor, the landing leads to three bedrooms and a REFITTED family bathroom. Externally there is a private driveway, and gardens to front, rear and side elevations with the potential for further parking. VIEWING IS ADVISED !!

## **Rooms and Dimensions**

AWAITING VENDOR APPROVAL

THROUGH HALLWAY

**GUEST WC** 

KITCHEN 8'11" x 7'8" (2.72m x 2.34m )

**GENEROUS LOUNGE DINER** 15'3" x 14'9" (4.67m x 4.52m )

**CONSERVATORY** 14'2" x 8'11" (4.32m x 2.74m )