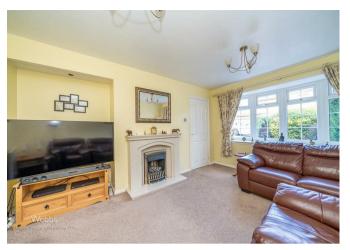

## **Rooms and Dimensions**

**ENTRANCE** 

**LOUNGE** 

13'4" x 10'11" (4.071 x 3.345)

LARGE KITCHEN DINER

16'10" x 6'2" (5.147 x 1.904)

**DINING ROOM/ SECOND RECEPTION ROOM** 

14'1" x 6'10" (4.300 x 2.099)