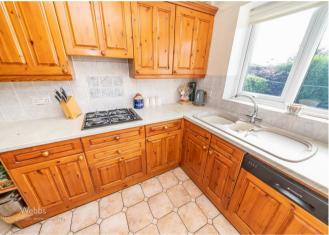

## **Rooms and Dimensions**

**ENTRANCE** 

**LOUNGE** 

13'4" x 10'11" (4.071 x 3.345)

LARGE KITCHEN DINER

16'10" x 6'2" (5.147 x 1.904)

**DINING ROOM/ SECOND RECEPTION ROOM** 

14'1" x 6'10" (4.300 x 2.099)