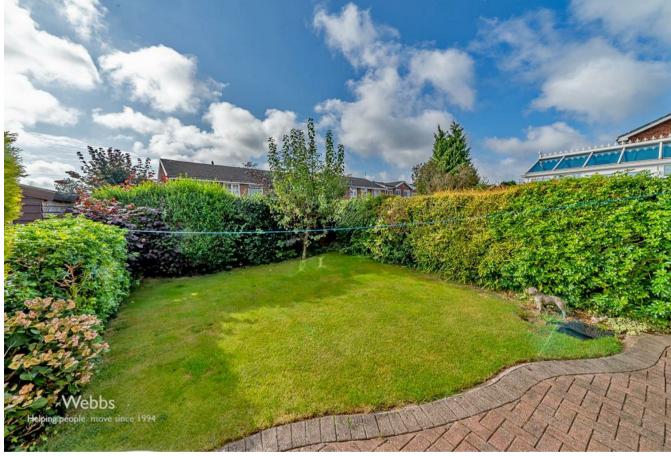

To the first floor there are three generous double bedrooms and a bathroom, externally the property has an enclosed rear garden mainly laid to lawn, and ample off-road parking via driveway and garage.

16'5" x 8'3" (5.022 x 2.518)

**BATHROOM** 

**GARAGE AND DRIVEWAY** 

15'2" x 8'0" (4.645 x 2.461)

**ENCLOSED REAR GARDEN** 

GROUND FLOOR 1ST FLOOR

White every altering has been made to ensure the accuracy of the Booglass contained here, measurements of doors, windows, norms and any other items are approximate and no responsibility is taken for any error, prospective purchaser. The services, splans and applicance shown have not been tested and no guarantee as to their operations, or efficiency can be given.