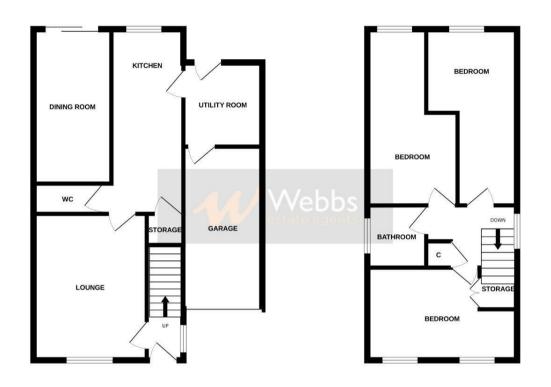

## **Rooms and Dimensions**

**ENTRANCE** 

**LOUNGE** 

13'4" x 10'11" (4.071 x 3.345)

LARGE KITCHEN DINER

16'10" x 6'2" (5.147 x 1.904)

**DINING ROOM/ SECOND RECEPTION ROOM** 

14'1" x 6'10" (4.300 x 2.099)

**UTILITY ROOM** 

7'6" x 7'0" (2.305 x 2.146)

LANDING

**BEDROOM ONE** 

12'5" x 8'4" (3.807 x 2.560)

**BEDROOM TWO** 

16'5" x 8'6" (5.022 x 2.591)

**BEDROOM THREE** 

16'5" x 8'3" (5.022 x 2.518)

**BATHROOM** 

**GARAGE AND DRIVEWAY** 

15'2" x 8'0" (4.645 x 2.461)

**ENCLOSED REAR GARDEN** 

GROUND FLOOR 1ST FLOOR

White every altering has been made to ensure the accuracy of the Booglass contained here, measurements of doors, windows, norms and any other items are approximate and no responsibility is taken for any error, prospective purchaser. The services, splans and applicance shown have not been tested and no guarantee as to their operations, or efficiency can be given.