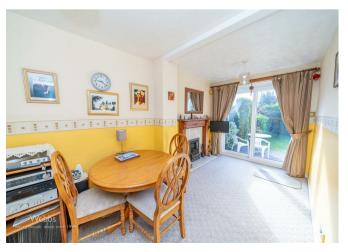

## **Rooms and Dimensions**

**ENTRANCE** 

**LOUNGE** 

13'4" x 10'11" (4.071 x 3.345)

LARGE KITCHEN DINER

16'10" x 6'2" (5.147 x 1.904)

**DINING ROOM/ SECOND RECEPTION ROOM** 

14'1" x 6'10" (4.300 x 2.099)