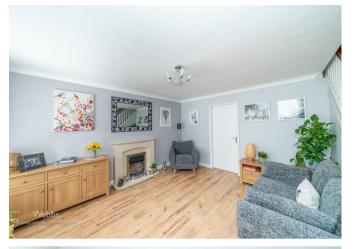

In brief consisting of entrance, guest WC, a spacious lounge with stairs to the first floor, the dining family room has French doors to the garden, the modern kitchen has some integrated appliances and a door to the integral garage.

## **Rooms and Dimensions**

**ENTRANCE** 

**GUEST WC** 

**SPACIOUS LOUNGE** 

14'2" x 13'7" (4.340 x 4.144)

**DINING AND FAMILY ROOM** 

14'2" x 9'4" (4.330 x 2.854)

KITCHEN