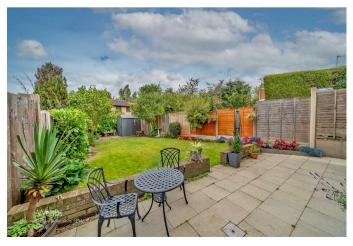

On the first floor, there are three generous bedrooms, a study space, a family bathroom, and a large en-suite shower room. Externally, the property has a landscaped enclosed rear garden, and ample parking is provided by the garage and driveway.

**FAMILY BATHROOM** 

6'0" x 5'1" (1.850 x 1.567)

**GARAGE AND DRIVEWAY** 

16'8" x 6'11" (5.094 x 2.130)

**ENCLOSED REAR GARDEN** 

Webbs Estate Agents - endeavour to maintain accurate depictions of properties in Virtual Tours, Floor Plans and descriptions, however, these are intended only as a guide and purchasers must satisfy themselves by personal inspection.