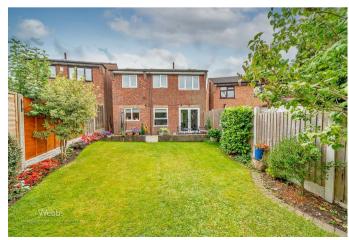

On the first floor, there are three generous bedrooms, a study space, a family bathroom, and a large en-suite shower room. Externally, the property has a landscaped enclosed rear garden, and ample parking is provided by the garage and driveway.

**FAMILY BATHROOM** 

6'0" x 5'1" (1.850 x 1.567)

**GARAGE AND DRIVEWAY** 

16'8" x 6'11" (5.094 x 2.130)

**ENCLOSED REAR GARDEN** 

Webbs Estate Agents - endeavour to maintain accurate depictions of properties in Virtual Tours, Floor Plans and descriptions, however, these are intended only as a guide and purchasers must satisfy themselves by personal inspection.