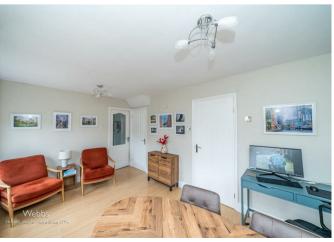

## **EN-SUITE SHOWER ROOM**

8'6" x 5'5" (2.595 x 1.668)

**BEDROOM TWO** 

12'9" x 6'8" (3.904 x 2.040)

**BEDROOM THREE** 

9'0" x 8'0" (2.761 x 2.453)

**STUDY AREA** 

8'1" x 6'9" (2.488 x 2.060)