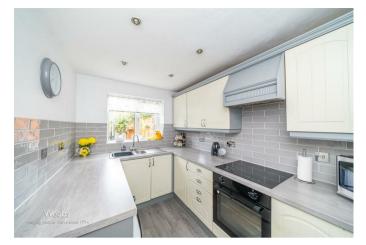

In brief consisting of entrance, guest WC, a spacious lounge with stairs to the first floor, the dining family room has French doors to the garden, the modern kitchen has some integrated appliances and a door to the integral garage.

## **Rooms and Dimensions**

**ENTRANCE** 

**GUEST WC** 

**SPACIOUS LOUNGE** 

14'2" x 13'7" (4.340 x 4.144)

**DINING AND FAMILY ROOM** 

14'2" x 9'4" (4.330 x 2.854)

KITCHEN