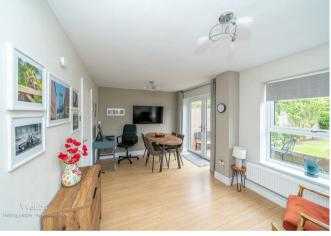

In brief consisting of entrance, guest WC, a spacious lounge with stairs to the first floor, the dining family room has French doors to the garden, the modern kitchen has some integrated appliances and a door to the integral garage.

## **Rooms and Dimensions**

**ENTRANCE** 

**GUEST WC** 

**SPACIOUS LOUNGE** 

14'2" x 13'7" (4.340 x 4.144)

**DINING AND FAMILY ROOM** 

14'2" x 9'4" (4.330 x 2.854)

KITCHEN