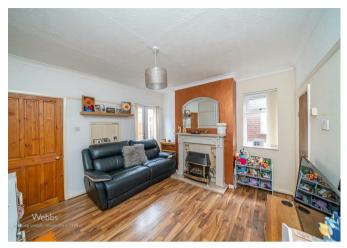

## **Rooms and Dimensions**

**FRONT RECEPTION ROOM** 11'3" x 11'11" (3.430 x 3.651)

**REAR RECEPTION ROOM** 11'11" x 11'2" (3.636 x 3.426)

**KITCHEN** 13'6" x 6735'6" (4.121 x 2053 )

**REFITTED SHOWER ROOM** 