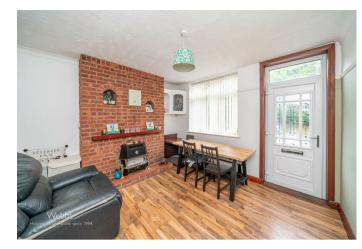

## **Rooms and Dimensions**

**FRONT RECEPTION ROOM** 11'3" x 11'11" (3.430 x 3.651)

**REAR RECEPTION ROOM** 11'11" x 11'2" (3.636 x 3.426)

**KITCHEN** 13'6" x 6735'6" (4.121 x 2053 )

**REFITTED SHOWER ROOM** 

## LANDING

BEDROOM ONE 11'11" x 11'2" (3.654 x 3.424 )

- TWO RECEPTION ROOMS
- REFITTED GROUND FLOOR SHOWER ROOM
- CLOSE TO CHASEWATER COUNTRY PARK
- VIEWING ADVISED

BEDROOM TWO 12'0" x 11'3" (3.661 x 3.442 )