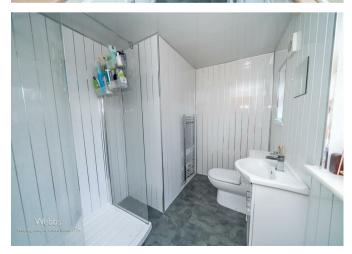

In brief having lounge and separate dining room, kitchen and refitted ground floor shower room, to the first floor there are two double bedrooms, externally the property has an enclosed rear garden with side gated access and parking is provided off the lane, viewing is highly recommended to appreciate the property on offer.

## **Rooms and Dimensions**

**FRONT RECEPTION ROOM** 11'3" x 11'11" (3.430 x 3.651)

**REAR RECEPTION ROOM** 11'11" x 11'2" (3.636 x 3.426)

**KITCHEN** 13'6" x 6735'6" (4.121 x 2053 )

**REFITTED SHOWER ROOM** 