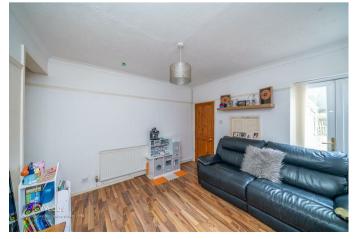

## **Rooms and Dimensions**

**FRONT RECEPTION ROOM** 11'3" x 11'11" (3.430 x 3.651)

**REAR RECEPTION ROOM** 11'11" x 11'2" (3.636 x 3.426)

**KITCHEN** 13'6" x 6735'6" (4.121 x 2053 )

**REFITTED SHOWER ROOM** 