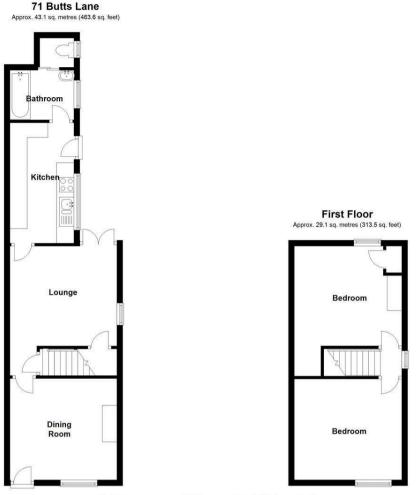

In brief having lounge and separate dining room, kitchen and refitted ground floor shower room, to the first floor there are two double bedrooms, externally the property has an enclosed rear garden with side gated access and parking is provided off the lane, viewing is highly recommended to appreciate the property on offer.

## **Rooms and Dimensions**

**FRONT RECEPTION ROOM** 11'3" x 11'11" (3.430 x 3.651)

**REAR RECEPTION ROOM** 11'11" x 11'2" (3.636 x 3.426)

**KITCHEN** 13'6" x 6735'6" (4.121 x 2053 )

**REFITTED SHOWER ROOM** 

## LANDING

BEDROOM ONE 11'11" x 11'2" (3.654 x 3.424 )

- TWO RECEPTION ROOMS
- REFITTED GROUND FLOOR SHOWER ROOM
- CLOSE TO CHASEWATER COUNTRY PARK
- VIEWING ADVISED

BEDROOM TWO 12'0" x 11'3" (3.661 x 3.442 )