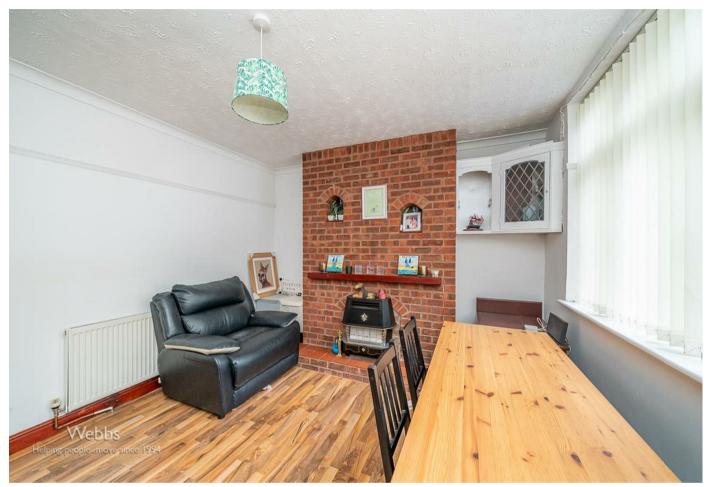

## **Rooms and Dimensions**

**FRONT RECEPTION ROOM** 11'3" x 11'11" (3.430 x 3.651)

**REAR RECEPTION ROOM** 11'11" x 11'2" (3.636 x 3.426)

**KITCHEN** 13'6" x 6735'6" (4.121 x 2053 )

**REFITTED SHOWER ROOM** 

## LANDING

BEDROOM ONE 11'11" x 11'2" (3.654 x 3.424 )

- TWO RECEPTION ROOMS
- REFITTED GROUND FLOOR SHOWER ROOM
- CLOSE TO CHASEWATER COUNTRY PARK
- VIEWING ADVISED

BEDROOM TWO 12'0" x 11'3" (3.661 x 3.442 )