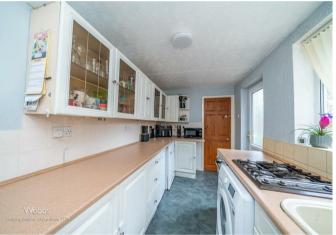

In brief having lounge and separate dining room, kitchen and refitted ground floor shower room, to the first floor there are two double bedrooms, externally the property has an enclosed rear garden with side gated access and parking is provided off the lane, viewing is highly recommended to appreciate the property on offer.

CLOSE TO CHASEWATER COUNTRY PARK

GALLEY KITCHEN

VIEWING ADVISED

## **Rooms and Dimensions**

FRONT RECEPTION ROOM

11'3" x 11'11" (3.430 x 3.651)

**REAR RECEPTION ROOM** 

11'11" x 11'2" (3.636 x 3.426)

**KITCHEN** 

13'6" x 6735'6" (4.121 x 2053)

REFITTED SHOWER ROOM