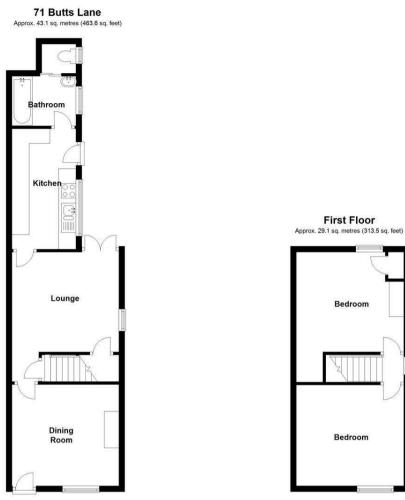

## **Rooms and Dimensions**

FRONT RECEPTION ROOM

11'3" x 11'11" (3.430 x 3.651)

**REAR RECEPTION ROOM** 

11'11" x 11'2" (3.636 x 3.426)

**KITCHEN** 

13'6" x 6735'6" (4.121 x 2053)

REFITTED SHOWER ROOM

LANDING

**BEDROOM ONE** 

11'11" x 11'2" (3.654 x 3.424)

**BEDROOM TWO** 

12'0" x 11'3" (3.661 x 3.442)

**ENCLOSED REAR GARDEN** 

Total area: approx. 72.2 sq. metres (777.1 sq. feet)

Webbs Estate Agents - endeavour to maintain accurate depictions of properties in Virtual Tours, Floor Plans and descriptions, however, these are intended only as a guide and purchasers must satisfy themselves by personal inspection.