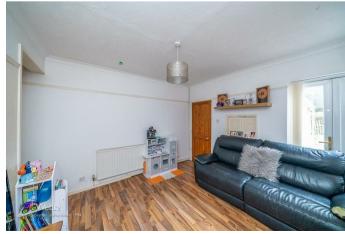

## **Rooms and Dimensions**

FRONT RECEPTION ROOM

11'3" x 11'11" (3.430 x 3.651)

**REAR RECEPTION ROOM** 

11'11" x 11'2" (3.636 x 3.426)

**KITCHEN** 

13'6" x 6735'6" (4.121 x 2053)

REFITTED SHOWER ROOM