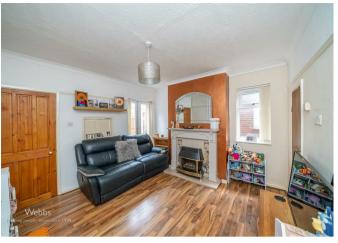

In brief having lounge and separate dining room, kitchen and refitted ground floor shower room, to the first floor there are two double bedrooms, externally the property has an enclosed rear garden with side gated access and parking is provided off the lane, viewing is highly recommended to appreciate the property on offer.

## **Rooms and Dimensions**

FRONT RECEPTION ROOM

11'3" x 11'11" (3.430 x 3.651)

**REAR RECEPTION ROOM** 

11'11" x 11'2" (3.636 x 3.426)

**KITCHEN** 

13'6" x 6735'6" (4.121 x 2053)

REFITTED SHOWER ROOM