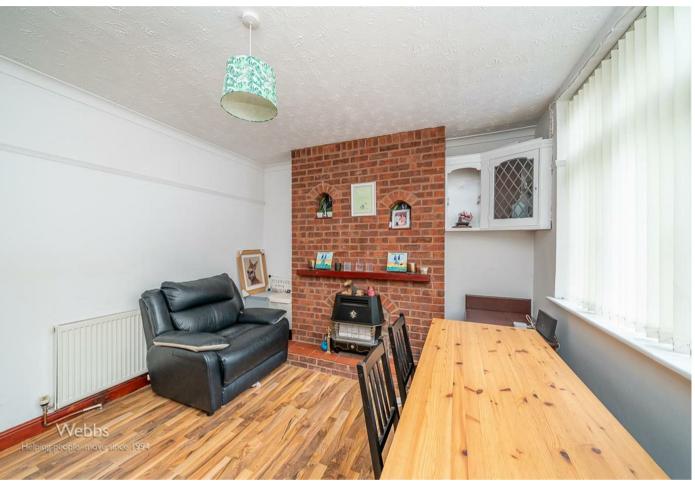

In brief having lounge and separate dining room, kitchen and refitted ground floor shower room, to the first floor there are two double bedrooms, externally the property has an enclosed rear garden with side gated access and parking is provided off the lane, viewing is highly recommended to appreciate the property on offer.

## **Rooms and Dimensions**

FRONT RECEPTION ROOM

11'3" x 11'11" (3.430 x 3.651)

**REAR RECEPTION ROOM** 

11'11" x 11'2" (3.636 x 3.426)

**KITCHEN** 

13'6" x 6735'6" (4.121 x 2053)

REFITTED SHOWER ROOM