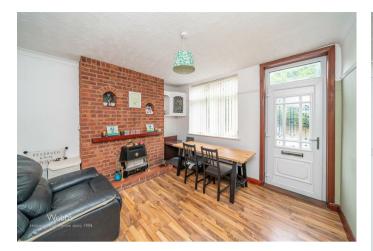

In brief having lounge and separate dining room, kitchen and refitted ground floor shower room, to the first floor there are two double bedrooms, externally the property has an enclosed rear garden with side gated access and parking is provided off the lane, viewing is highly recommended to appreciate the property on offer.

## **Rooms and Dimensions**

FRONT RECEPTION ROOM

11'3" x 11'11" (3.430 x 3.651)

**REAR RECEPTION ROOM** 

11'11" x 11'2" (3.636 x 3.426)

**KITCHEN** 

13'6" x 6735'6" (4.121 x 2053)

REFITTED SHOWER ROOM