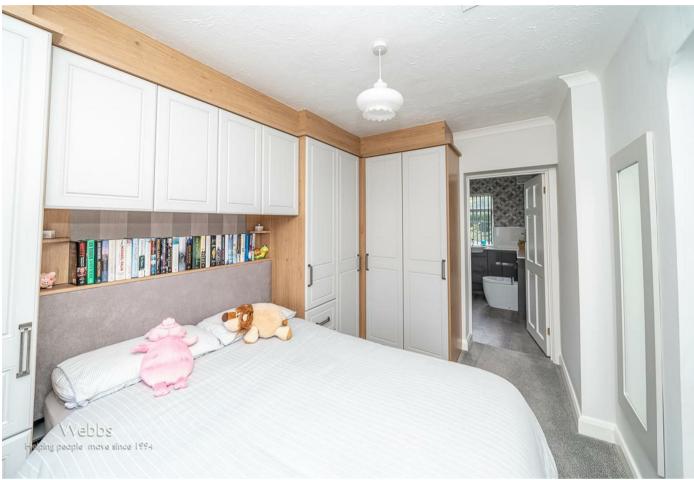

To the first floor there are three generous double bedrooms, a refitted shower room and a large refitted modern en-suite, to the rear of the property is a stunning landscaped mature garden with patio seating area, side access to the front driveway providing ample off road parking.

15'11 x 6'6 (4.85m x 1.98m)

LARGE REFITTED EN-SUITE

9'8 x 8'0 (2.95m x 2.44m)

BEDROOM TWO

10'3 x 10'1 (3.12m x 3.07m)

**BEDROOM THREE** 

10'11 x 9'7 (3.33m x 2.92m)

REFITTED SHOWER ROOM