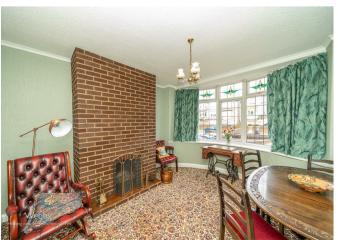

## **Rooms and Dimensions**

**ENTRANCE HALLWAY** 

**DINING ROOM** 

12'5 x 9'8 (3.78m x 2.95m)

L SHAPED OPEN PLAN LIVING AREA

LOUNGE AREA

17'11 x 10'7 (5.46m x 3.23m)

**CONSERVATORY AREA** 