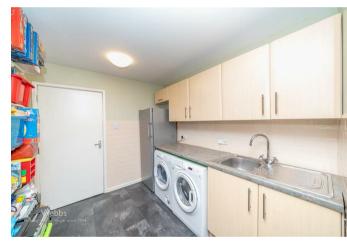

18'7 x 8'9 (5.66m x 2.67m)

MODERN EXTENDED KITCHEN

15' x 13'1 (4.57m x 3.99m)

LARGE UTILITY ROOM

9'2 x 7'9 (2.79m x 2.36m)

WC

LANDING

MASTER BEDROOM