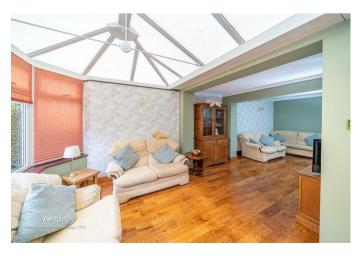

Webbs Estate Agents are pleased to offer for sale a large extended semi detached home in a desirable location offering excellent schools, local shops, amenities, and transport links via road and rail

In brief consisting of entrance hallway, dining room with walk-in bay window, large open plan living space to the rear of the property which overlooks the stunning rear garden, a modern extended kitchen with some integrated appliances, a large utility room that completes the ground floor accommodation.

## **Rooms and Dimensions**

**ENTRANCE HALLWAY** 

**DINING ROOM** 

12'5 x 9'8 (3.78m x 2.95m)

L SHAPED OPEN PLAN LIVING AREA

LOUNGE AREA

17'11 x 10'7 (5.46m x 3.23m)

**CONSERVATORY AREA** 

18'7 x 8'9 (5.66m x 2.67m)

MODERN EXTENDED KITCHEN

15' x 13'1 (4.57m x 3.99m)

LARGE UTILITY ROOM

9'2 x 7'9 (2.79m x 2.36m)

WC

LANDING

MASTER BEDROOM