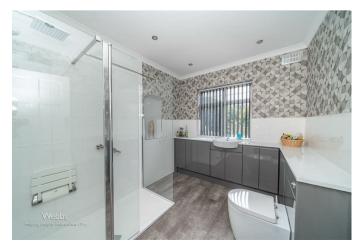

To the first floor there are three generous double bedrooms, a refitted shower room and a large refitted modern en-suite, to the rear of the property is a stunning landscaped mature garden with patio seating area, side access to the front driveway providing ample off road parking.

15'11 x 6'6 (4.85m x 1.98m)

LARGE REFITTED EN-SUITE

9'8 x 8'0 (2.95m x 2.44m)

BEDROOM TWO

10'3 x 10'1 (3.12m x 3.07m)

**BEDROOM THREE** 

10'11 x 9'7 (3.33m x 2.92m)

REFITTED SHOWER ROOM