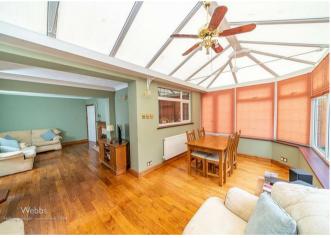

## **Rooms and Dimensions**

**ENTRANCE HALLWAY** 

**DINING ROOM** 

12'5 x 9'8 (3.78m x 2.95m)

L SHAPED OPEN PLAN LIVING AREA

LOUNGE AREA

17'11 x 10'7 (5.46m x 3.23m)

**CONSERVATORY AREA** 

18'7 x 8'9 (5.66m x 2.67m)

MODERN EXTENDED KITCHEN

15' x 13'1 (4.57m x 3.99m)

LARGE UTILITY ROOM

9'2 x 7'9 (2.79m x 2.36m)

WC

LANDING

MASTER BEDROOM