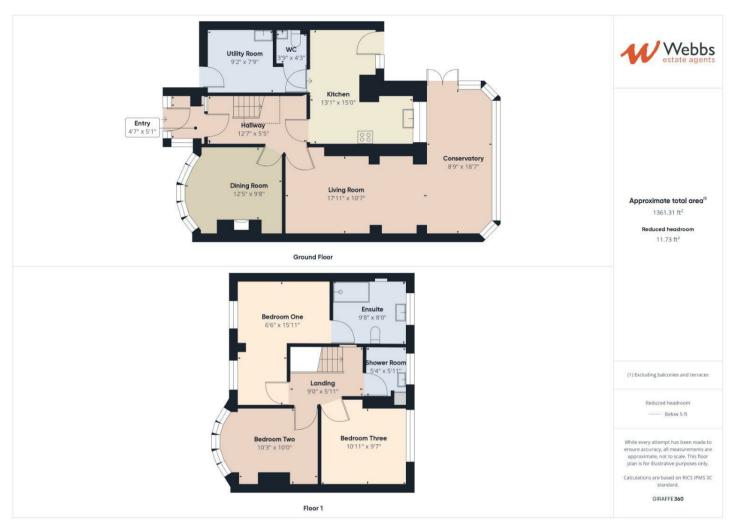

## **Rooms and Dimensions**

**ENTRANCE HALLWAY** 

**DINING ROOM** 

12'5 x 9'8 (3.78m x 2.95m)

L SHAPED OPEN PLAN LIVING AREA

LOUNGE AREA

17'11 x 10'7 (5.46m x 3.23m)

**CONSERVATORY AREA** 

18'7 x 8'9 (5.66m x 2.67m)

MODERN EXTENDED KITCHEN

15' x 13'1 (4.57m x 3.99m)

LARGE UTILITY ROOM

9'2 x 7'9 (2.79m x 2.36m)

WC

LANDING

MASTER BEDROOM

15'11 x 6'6 (4.85m x 1.98m)

LARGE REFITTED EN-SUITE

9'8 x 8'0 (2.95m x 2.44m)

BEDROOM TWO

10'3 x 10'1 (3.12m x 3.07m)

**BEDROOM THREE** 

10'11 x 9'7 (3.33m x 2.92m)

REFITTED SHOWER ROOM

5'11 x 5'4 (1.80m x 1.63m)

**ENVIABLE LANDSCAPED REAR GARDEN** 

DRIVEWAY

Webbs Estate Agents - endeavour to maintain accurate depictions of properties in Virtual Tours, Floor Plans and descriptions, however, these are intended only as a guide and purchasers must satisfy themselves by personal inspection.