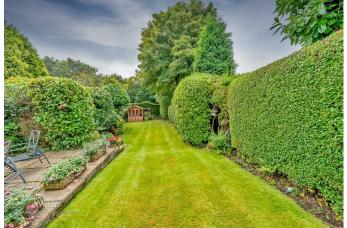

To the first floor there are three generous double bedrooms, a refitted shower room and a large refitted modern en-suite, to the rear of the property is a stunning landscaped mature garden with patio seating area, side access to the front driveway providing ample off road parking.

5'11 x 5'4 (1.80m x 1.63m)

**ENVIABLE LANDSCAPED REAR GARDEN** 

DRIVEWAY

Webbs Estate Agents - endeavour to maintain accurate depictions of properties in Virtual Tours, Floor Plans and descriptions, however, these are intended only as a guide and purchasers must satisfy themselves by personal inspection.