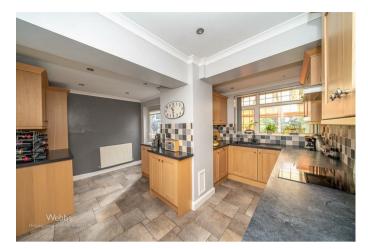

## **Rooms and Dimensions**

**ENTRANCE HALLWAY** 

**DINING ROOM** 

12'5 x 9'8 (3.78m x 2.95m)

L SHAPED OPEN PLAN LIVING AREA

LOUNGE AREA

17'11 x 10'7 (5.46m x 3.23m)

**CONSERVATORY AREA** 

18'7 x 8'9 (5.66m x 2.67m)

MODERN EXTENDED KITCHEN

15' x 13'1 (4.57m x 3.99m)

LARGE UTILITY ROOM

9'2 x 7'9 (2.79m x 2.36m)

WC

LANDING

MASTER BEDROOM