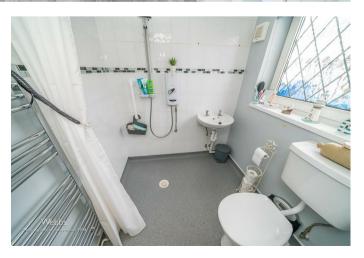

## **Rooms and Dimensions**

THROUGH HALLWAY

**WET ROOM** 

**SPACIOUS LOUNGE DINER** 

11'9" x 22'5" (3.59m x 6.85m)

**KITCHEN DINER** 

7'4" x 17'10" (2.25m x 5.46m)

LANDING