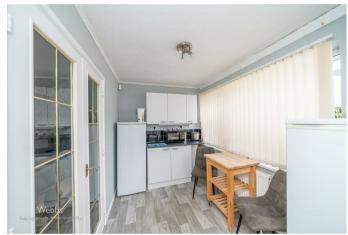

## **Rooms and Dimensions**

THROUGH HALLWAY

**WET ROOM** 

**SPACIOUS LOUNGE DINER** 

11'9" x 22'5" (3.59m x 6.85m)

**KITCHEN DINER** 

7'4" x 17'10" (2.25m x 5.46m)

LANDING