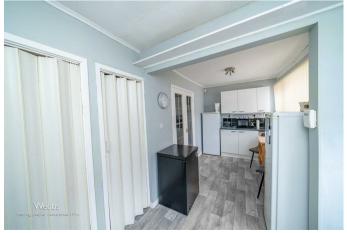

## **Rooms and Dimensions**

THROUGH HALLWAY

**WET ROOM** 

**SPACIOUS LOUNGE DINER** 

11'9" x 22'5" (3.59m x 6.85m)

**KITCHEN DINER** 

7'4" x 17'10" (2.25m x 5.46m)

LANDING