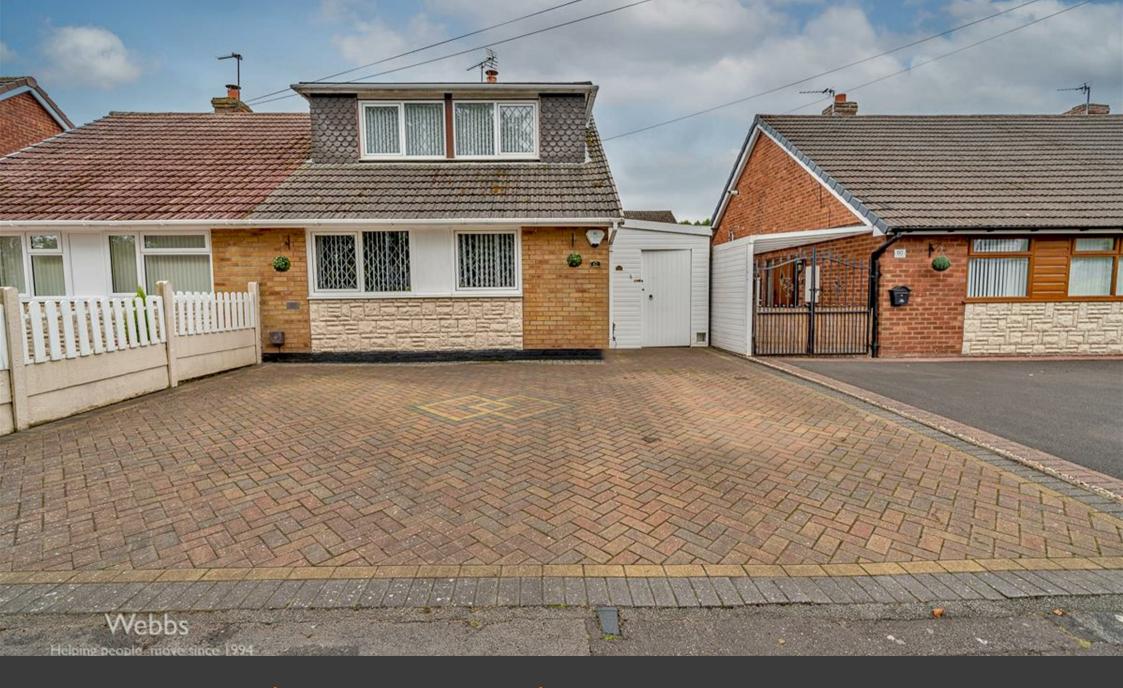

Webbs Estate Agents have pleasure in offering this spacious semi-detached home, situated in a popular location, occupying a fabulous position and overlooking the brook, being close to all local amenities, shops and schools. Brielfy comprises a through hallway, spacious lounge diner, kitchen diner and wet room on the ground floor. On the first floor, the landing leads to three double bedrooms. Externally there is a generous private driveway, car port, detached garage and landscaped gardens. VIEWING IS ADVISED!!

**REAR GARDEN** 

PRIVATE DRIVEWAY

Identification checks - C

GROUND FLOOR 1ST FLOOR

Whilst every attent thas been made to ensure the accuracy of the Booglan creditine here, measurements of doors, andows, rooms and any other terms are approximate and not reapportable; is taken for any error. prospective purchaser. The services, systems and applications shown have not been rested and no guarantee as to their operability or efficiency can be given.