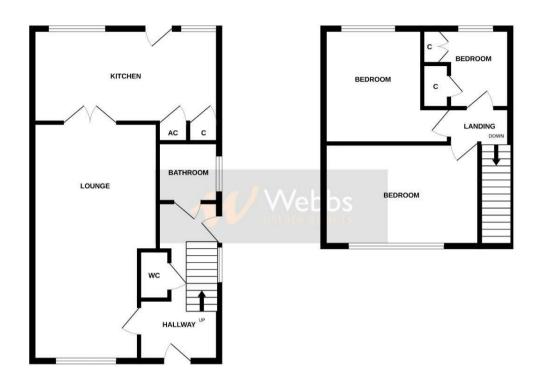

## **Rooms and Dimensions**

THROUGH HALLWAY

**WET ROOM** 

**SPACIOUS LOUNGE DINER** 

11'9" x 22'5" (3.59m x 6.85m)

**KITCHEN DINER** 

7'4" x 17'10" (2.25m x 5.46m)

LANDING

**BEDROOM ONE** 

9'6" x 14'10" (2.90m x 4.54m)

**BEDROOM TWO** 

10'7" x 10'2" (3.23m x 3.10m)

**BEDROOM THREE** 

6'0" x 7'8" (1.85m x 2.35m)

**CAR PORT** 

GARAGE

**REAR GARDEN** 

PRIVATE DRIVEWAY

Identification checks - C

GROUND FLOOR 1ST FLOOR

Whilst every attent thas been made to ensure the accuracy of the Booglan creditine here, measurements of doors, andows, rooms and any other terms are approximate and not reapportable; is taken for any error. prospective purchaser. The services, systems and applications shown have not been rested and no guarantee as to their operability or efficiency can be given.