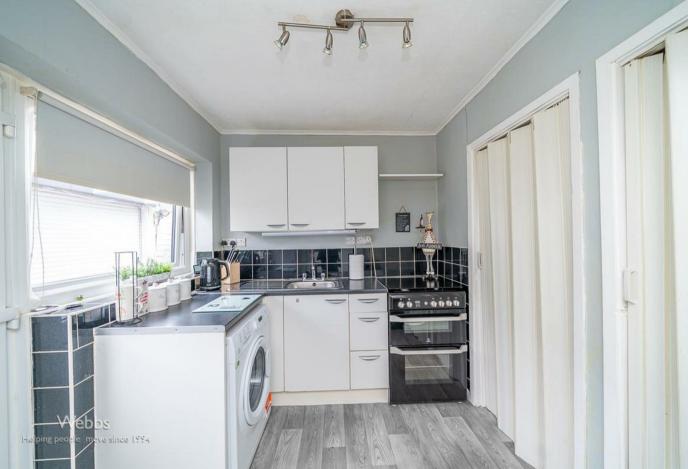

## **Rooms and Dimensions**

THROUGH HALLWAY

**WET ROOM** 

**SPACIOUS LOUNGE DINER** 

11'9" x 22'5" (3.59m x 6.85m)

**KITCHEN DINER** 

7'4" x 17'10" (2.25m x 5.46m)

LANDING