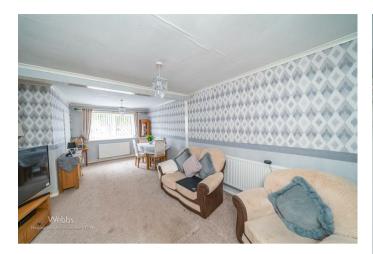

## **Rooms and Dimensions**

THROUGH HALLWAY

**WET ROOM** 

**SPACIOUS LOUNGE DINER** 

11'9" x 22'5" (3.59m x 6.85m)

**KITCHEN DINER** 

7'4" x 17'10" (2.25m x 5.46m)

LANDING