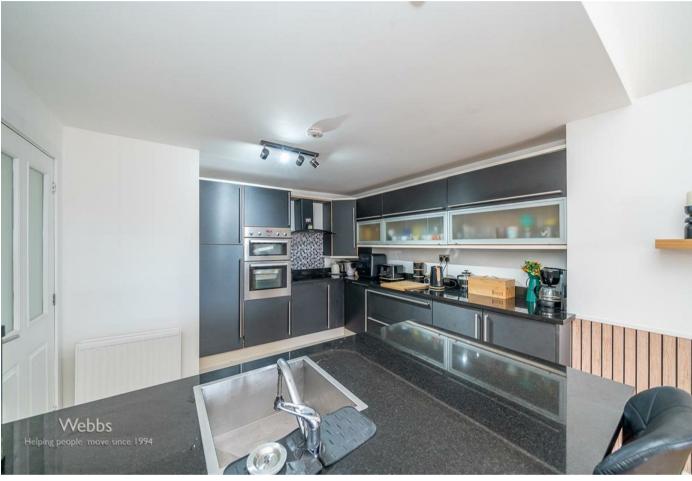

Webbs Estate Agents have pleasure in offering this heavily extended and VERY WELL PRESENTED DETACHED family home, situated in a popular location, being close to all local amenities and prime school catchment. This beautiful home comprises an entrance hallway, spacious lounge, inner hallway, STUNNING kitchen diner with a range of integrated appliances, wet room, sitting room/bedroom with ensuite shower room. On the first floor, the landing leads to three further bedrooms and a family bathroom. The garage has been previously used as a gymnasium and is currently used for storage with a utility area to the rear. Externally there is a private gated driveway and fully enclosed landscaped gardens. OFFERED WITH NO CHAIN!!

#### **Rooms and Dimensions**

**Entrance Hall** 

Lounge

11'9 x 15'8 (3.58m x 4.78m)

Kitchen/Diner

11'1 x 24'0 (3.38m x 7.32m)

**Bedroom Four** 

10'0 x 14'11 (3.05m x 4.55m)