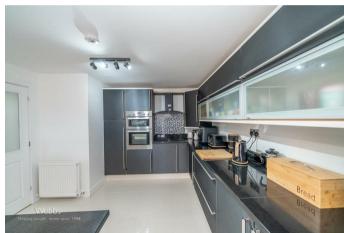

Webbs Estate Agents have pleasure in offering this heavily extended and VERY WELL PRESENTED DETACHED family home, situated in a popular location, being close to all local amenities and prime school catchment. This beautiful home comprises an entrance hallway, spacious lounge, inner hallway, STUNNING kitchen diner with a range of integrated appliances, wet room, sitting room/bedroom with ensuite shower room. On the first floor, the landing leads to three further bedrooms and a family bathroom. The garage has been previously used as a gymnasium and is currently used for storage with a utility area to the rear. Externally there is a private gated driveway and fully enclosed landscaped gardens. OFFERED WITH NO CHAIN!!

#### **Rooms and Dimensions**

**Entrance Hall** 

Lounge

11'9 x 15'8 (3.58m x 4.78m)

Kitchen/Diner

11'1 x 24'0 (3.38m x 7.32m)

**Bedroom Four** 

10'0 x 14'11 (3.05m x 4.55m)