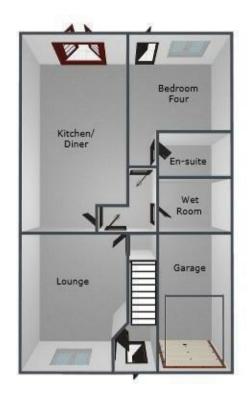

#### **Rooms and Dimensions**

**Entrance Hall** 

Lounge

11'9 x 15'8 (3.58m x 4.78m)

Kitchen/Diner

11'1 x 24'0 (3.38m x 7.32m)

**Bedroom Four** 

10'0 x 14'11 (3.05m x 4.55m)

**Ensuite** 

**Wet Room** 

Garage

7'7 x 15'4 (2.31m x 4.67m)

Landing

**Bedroom One** 

11'10 x 8'6 (3.61m x 2.59m)

**Bedroom Two** 

### **Ground Floor**

#### First Floor

FOR ILLUSTRATIVE PURPOSES ONLY, NOT TO SCALE

Webbs Estate Agents - endeavour to maintain accurate depictions of properties in Virtual Tours, Floor Plans and descriptions, however, these are intended only as a guide and purchasers must satisfy themselves by personal inspection.