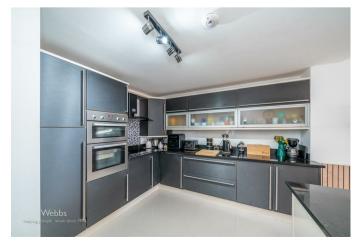

Webbs Estate Agents have pleasure in offering this heavily extended and VERY WELL PRESENTED DETACHED family home, situated in a popular location, being close to all local amenities and prime school catchment. This beautiful home comprises an entrance hallway, spacious lounge, inner hallway, STUNNING kitchen diner with a range of integrated appliances, wet room, sitting room/bedroom with ensuite shower room. On the first floor, the landing leads to three further bedrooms and a family bathroom. The garage has been previously used as a gymnasium and is currently used for storage with a utility area to the rear. Externally there is a private gated driveway and fully enclosed landscaped gardens. OFFERED WITH NO CHAIN!!

#### **Rooms and Dimensions**

**Entrance Hall** 

Lounge

11'9 x 15'8 (3.58m x 4.78m)

Kitchen/Diner

11'1 x 24'0 (3.38m x 7.32m)

**Bedroom Four** 

10'0 x 14'11 (3.05m x 4.55m)