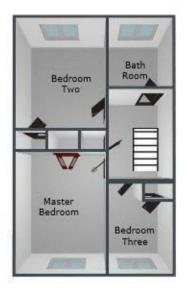

**Ensuite** 

**Wet Room** 

Garage

7'7 x 15'4 (2.31m x 4.67m)

Landing

**Bedroom One** 

11'10 x 8'6 (3.61m x 2.59m)

**Bedroom Two** 

11'2 x 8'6 (3.40m x 2.59m)

**Bedroom Three** 

8'10 x 5'11 (2.69m x 1.80m)

**Bathroom** 

Driveway

Rear Garden

#### First Floor

FOR ILLUSTRATIVE PURPOSES ONLY, NOT TO SCALE

Webbs Estate Agents - endeavour to maintain accurate depictions of properties in Virtual Tours, Floor Plans and descriptions, however, these are intended only as a guide and purchasers must satisfy themselves by personal inspection.