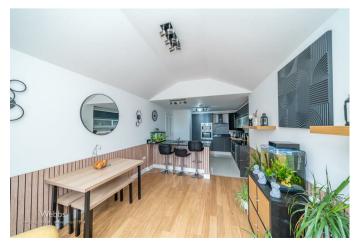

Webbs Estate Agents have pleasure in offering this heavily extended and VERY WELL PRESENTED DETACHED family home, situated in a popular location, being close to all local amenities and prime school catchment. This beautiful home comprises an entrance hallway, spacious lounge, inner hallway, STUNNING kitchen diner with a range of integrated appliances, wet room, sitting room/bedroom with ensuite shower room. On the first floor, the landing leads to three further bedrooms and a family bathroom. The garage has been previously used as a gymnasium and is currently used for storage with a utility area to the rear. Externally there is a private gated driveway and fully enclosed landscaped gardens. OFFERED WITH NO CHAIN!!

#### **Rooms and Dimensions**

**Entrance Hall** 

Lounge

11'9 x 15'8 (3.58m x 4.78m)

Kitchen/Diner

11'1 x 24'0 (3.38m x 7.32m)

**Bedroom Four** 

10'0 x 14'11 (3.05m x 4.55m)