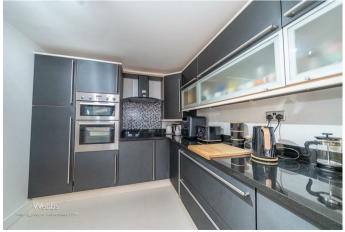

Webbs Estate Agents have pleasure in offering this heavily extended and VERY WELL PRESENTED DETACHED family home, situated in a popular location, being close to all local amenities and prime school catchment. This beautiful home comprises an entrance hallway, spacious lounge, inner hallway, STUNNING kitchen diner with a range of integrated appliances, wet room, sitting room/bedroom with ensuite shower room. On the first floor, the landing leads to three further bedrooms and a family bathroom. The garage has been previously used as a gymnasium and is currently used for storage with a utility area to the rear. Externally there is a private gated driveway and fully enclosed landscaped gardens. OFFERED WITH NO CHAIN!!

#### **Rooms and Dimensions**

**Entrance Hall** 

Lounge

11'9 x 15'8 (3.58m x 4.78m)

Kitchen/Diner

11'1 x 24'0 (3.38m x 7.32m)

**Bedroom Four** 

10'0 x 14'11 (3.05m x 4.55m)