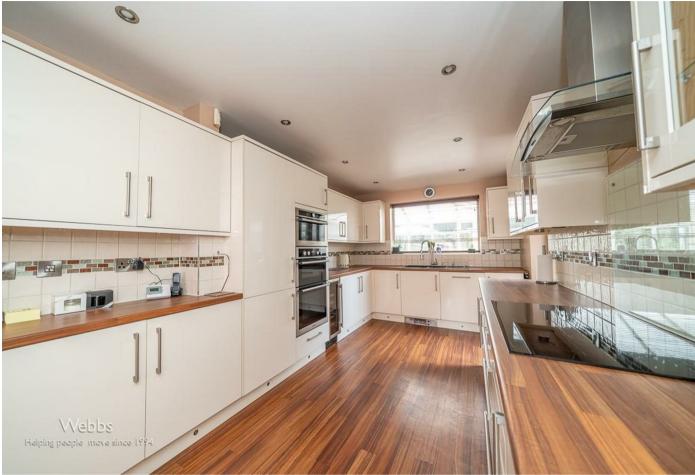

Webbs Estate Agents are pleased to offer for sale a spacious detached family home in a quiet cul-de-sac location with excellent schools, transport links and being ideal for Cannock Chase.

In brief consisting of entrance hallway, guest WC, a spacious lounge with access to the large conservatory which overlooks the rear garden, a large well-equipped kitchen diner and a utility room which was formerly the garage.

## ENTRANCE HALLWAY

GUEST WC

**SPACIOUS LOUNGE** 14'3 x 13'1 (4.34m x 3.99m)

**LARGE CONSERVATORY** 20'0 x 8'10 (6.10m x 2.69m)

**WELL EQUIPPED KITCHEN DINER** 25'4 x 9'2 (7.72m x 2.79m )

LARGE UTILITY ROOM 10'11 x 8'1 (3.33m x 2.46m)