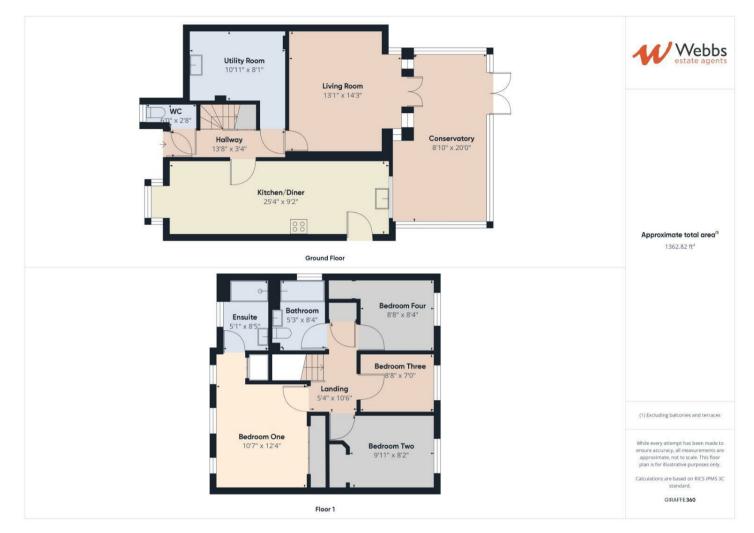

## **Rooms and Dimensions**

## ENTRANCE HALLWAY

GUEST WC

**SPACIOUS LOUNGE** 14'3 x 13'1 (4.34m x 3.99m)

**LARGE CONSERVATORY** 20'0 x 8'10 (6.10m x 2.69m)

**WELL EQUIPPED KITCHEN DINER** 25'4 x 9'2 (7.72m x 2.79m )

LARGE UTILITY ROOM 10'11 x 8'1 (3.33m x 2.46m)

LANDING

**BEDROOM ONE** 12'4 x 10'7 (3.76m x 3.23m)

- FOUR BEDROOMS
- LARGE LOUNGE
- LARGE KITCHEN DINER
- CLOSE TO CANNOCK CHASE
- VIEWING STRONGLY ADVISED

**EN-SUITE SHOWER ROOM** 8'5 x 5'1 (2.57m x 1.55m)

**BEDROOM TWO** 9'11 x 8'2 (3.02m x 2.49m)

**BEDROOM THREE** 8'8 x 7'0 (2.64m x 2.13m)

**BEDROOM FOUR** 8'8 x 8'4 (2.64m x 2.54m)

**FAMILY BATHROOM** 8'4 x 5'3 (2.54m x 1.60m)

LARGE REAR GARDEN

DRIVEWAY Identification checks - C