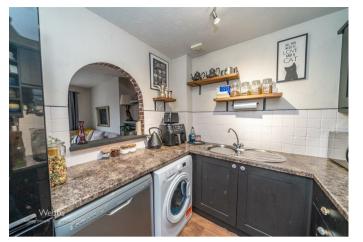

## **Rooms and Dimensions**

SECURE COMMUNAL ENTRANCE

ENTRANCE HALLWAY

LOUNGE DINER 15'0" x 12'6" (4.58m x 3.83m )

**KITCHEN** 8'1" x 7'5" (2.48m x 2.27m )

BEDROOM ONE 9'3" x 8'9" (2.82m x 2.67m )

BEDROOM TWO 7'7" x 7'4" (2.33m x 2.24m )