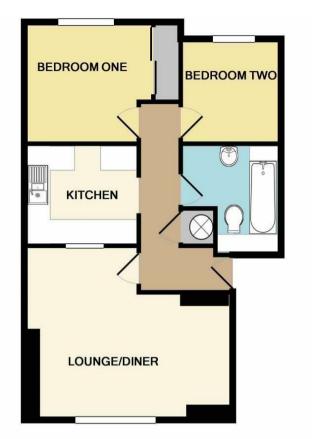

## **Rooms and Dimensions**

SECURE COMMUNAL ENTRANCE

ENTRANCE HALLWAY

LOUNGE DINER 15'0" x 12'6" (4.58m x 3.83m )

**KITCHEN** 8'1" x 7'5" (2.48m x 2.27m )

BEDROOM ONE 9'3" x 8'9" (2.82m x 2.67m )

BEDROOM TWO 7'7" x 7'4" (2.33m x 2.24m )

- TWO BEDROOMS
- IDEAL FOR LOCAL SHOPS AND AMENITIES
- SPACIOUS LOUNGE DINER
- CLOSE TO THE DESIGNER SHOPPING VILLAGE

BATHROOM ALLOCATED PARKING SPACE COMMUNAL REAR GARDEN

Whilst every attempt has been made to ensure the accuracy of the floor plan contained here, measurements of doors, windows, rooms and any other items are approximate and no responsibility is taken for any error, omission, or mis-statement. This plan is for illustrative purposes only and should be used as such by any prospective purchaser. The services, systems and appliances shown have not been tested and no guarantee as to their operability or efficiency can be given Made with Metropix ©2019