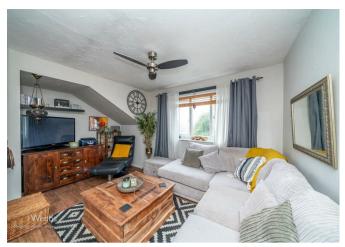

## **Rooms and Dimensions**

SECURE COMMUNAL ENTRANCE

ENTRANCE HALLWAY

LOUNGE DINER 15'0" x 12'6" (4.58m x 3.83m )

**KITCHEN** 8'1" x 7'5" (2.48m x 2.27m )

BEDROOM ONE 9'3" x 8'9" (2.82m x 2.67m )

BEDROOM TWO 7'7" x 7'4" (2.33m x 2.24m )