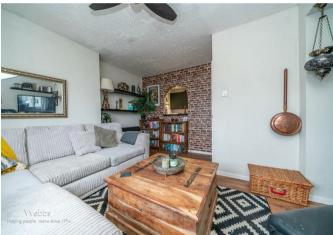

## **Rooms and Dimensions**

SECURE COMMUNAL ENTRANCE

ENTRANCE HALLWAY

LOUNGE DINER 15'0" x 12'6" (4.58m x 3.83m )

**KITCHEN** 8'1" x 7'5" (2.48m x 2.27m )

BEDROOM ONE 9'3" x 8'9" (2.82m x 2.67m )

BEDROOM TWO 7'7" x 7'4" (2.33m x 2.24m )