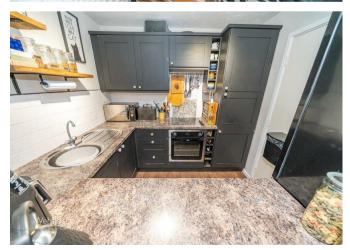

## **Rooms and Dimensions**

SECURE COMMUNAL ENTRANCE

ENTRANCE HALLWAY

LOUNGE DINER 15'0" x 12'6" (4.58m x 3.83m )

**KITCHEN** 8'1" x 7'5" (2.48m x 2.27m )

BEDROOM ONE 9'3" x 8'9" (2.82m x 2.67m )

BEDROOM TWO 7'7" x 7'4" (2.33m x 2.24m )