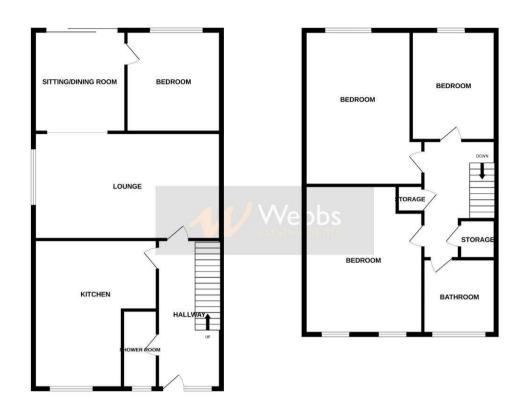

## **Rooms and Dimensions**

### **Entrance Hall**

### **Shower Room**

7'7" x 2'10" (2.315m x 0.872m)

### Kitchen

8'4" x 15'2" (2.563m x 4.624m)

### Lounge

17'7" x 11'6" (5.382m x 3.507)

## **Dining Area**

9'3" x 8'3" (2.835m x 2.519m)

### **Bedroom Four**

9'1" x 10'4" (2.772m x 3.162m)

### First Floor

### **Bedroom One**

15'5" x 9'10" (4.704m x 3.019m)

### Bedroom Two

10'10" x 10'4" (3.325m x 3.162m)

### **Bedroom Three**

11'9" x 9'8" (3.605m x 2.947m)

#### Bathroom

5'8" x 7'0" (1.741m x 2.134m)

GROUND FLOOR 1ST FLOOR

Whits every strengt has been made to ensure the accuracy of the floorplan contained here, measurements of doors, windows, cross and any other items are approximate and no responsibility to sike not any error, omission or mis-statement. This plan is for illustrative purposes only and should be used as such by any prospective purchaser. The services, systems and applicances shown have note here tested and no guarantee as to their operatibility or efficiency; can be given.