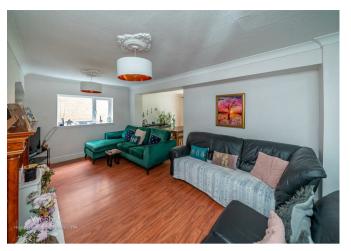

### Lounge

17'7" x 11'6" (5.382m x 3.507)

## **Dining Area**

9'3" x 8'3" (2.835m x 2.519m)